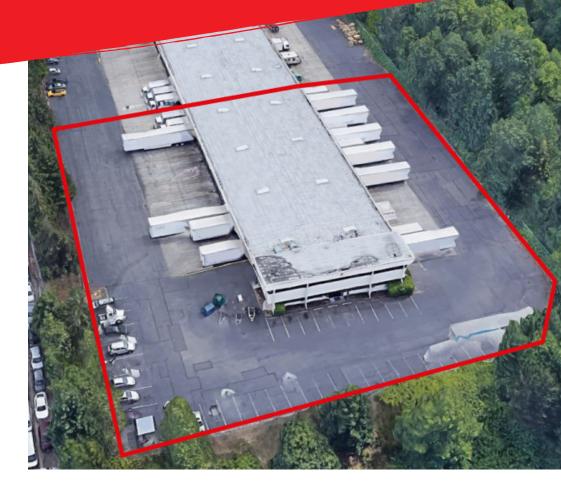

## 1900 South 146th St SeaTac, WA 98168

- Lease expires April 30, 2022
- 19,377 SF total building
- 16,000 SF warehouse
- 3,377 SF office
- 30 dock-high doors
- Contact brokers for rates

Chris Spofford +1 425 890 6961 Chris.Spofford@am.jll.com