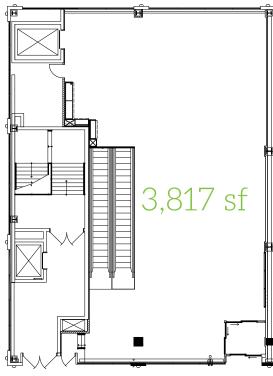

#### SIZE

| Ground Floor | 3,817 sf  |
|--------------|-----------|
| Lower Level  | 13,269 sf |
| Total        | 17,086 sf |

ASKING RENT

\$900,000 per annum gross

**FRONTAGE** 58 ft on Columbus Avenue

POSSESSION

# **GROUND FLOOR**

COLUMBUS AVENUE