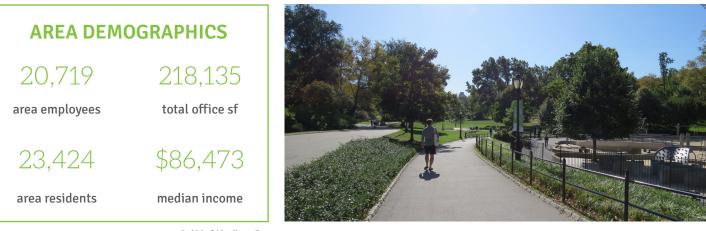

## COMMENTS

- At the base of Columbus Square Development with over 700 residential units
- Located in the heart of the Upper West Side
- Densely populated residential market
- Steps from the 96th Street Station servicing the 1 2 8 C I lines with an annual ridership of 7,988,385
- One block away from Central Park with over 25 million visitors annually