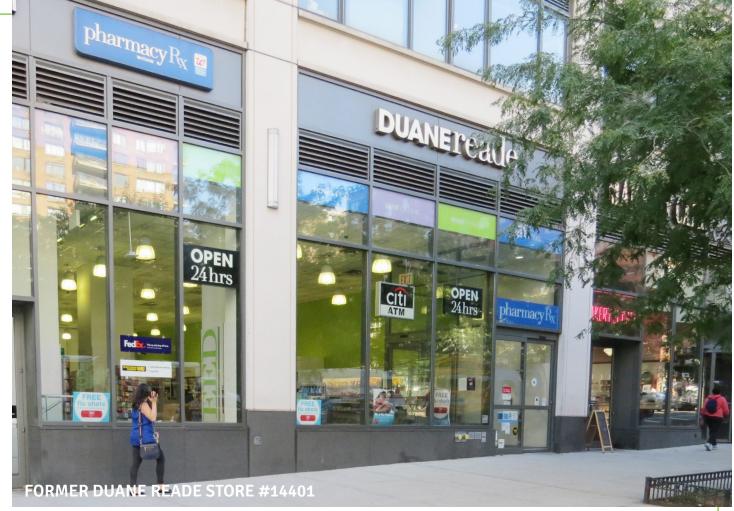

## **LOCATION**

775 Columbus Avenue, just off of 97th Street

## COMMENTS

- At the base of Columbus Square Development with over 700 residential units
- Located in the heart of the Upper West Side
- Densely populated residential market
- Steps from the 96th Street Station servicing the 1 2 8 C I lines with an annual ridership of 7,988,385
- One block away from Central Park with over 25 million visitors annually