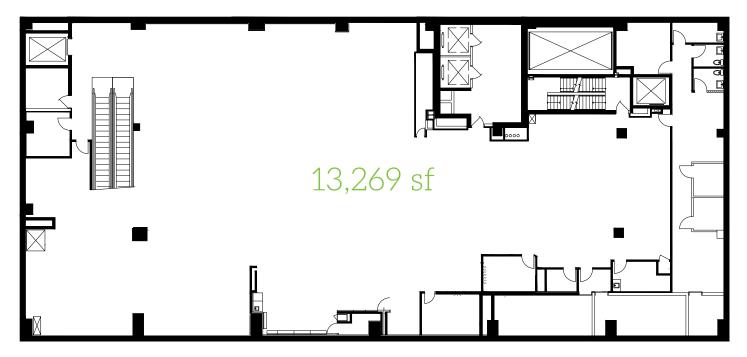

#### SIZE

| Ground Floor | 3,817 sf  |
|--------------|-----------|
| Lower Level  | 13,269 sf |
| Total        | 17,086 sf |

ASKING RENT

\$900,000 per annum gross

**FRONTAGE** 58 ft on Columbus Avenue

POSSESSION

## **LOWER LEVEL**

\*within 1/4 mile radius