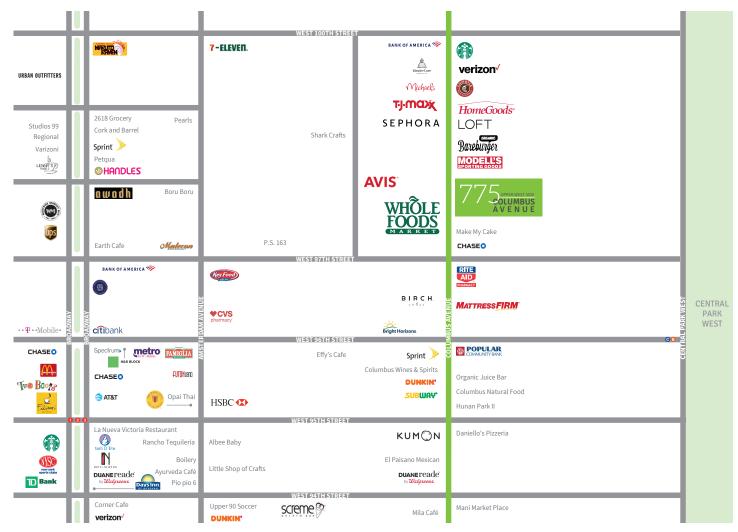

## **NEIGHBORING TENANTS**

**PATRICK A. SMITH** 

## **LOWER LEVEL**

\*within 1/4 mile radius