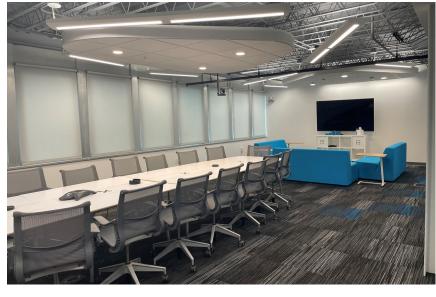

# **Photos**

### **Property highlights**

- Approximately 20,000 s.f. building (with lower level)
- Approximately 14,000 s.f. of beautifully finished office space
- Furniture can be included
- +/- 45 parking spaces with additional street parking
- Located in the growing Midtown Submarket
- Completely renovated with high-end, unique design finishes
- Conference center, 2 kitchens, huddle rooms, and flexible work spaces
- Minimum of 7,000 s.f. for lease