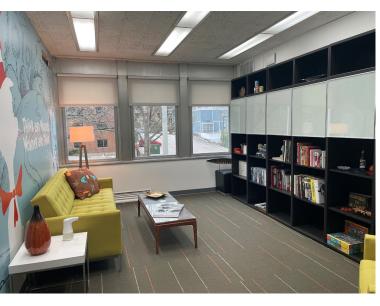

# **Photos**

### **Property highlights**

- Approximately 20,000 s.f. building (with lower level)
- Approximately 14,000 s.f. of beautifully finished office space
- Furniture can be included
- +/- 45 parking spaces with additional street parking
- Located in the growing Midtown Submarket
- Completely renovated with high-end, unique design finishes
- Conference center, 2 kitchens, huddle rooms, and flexible work spaces
- Minimum of 7,000 s.f. for lease