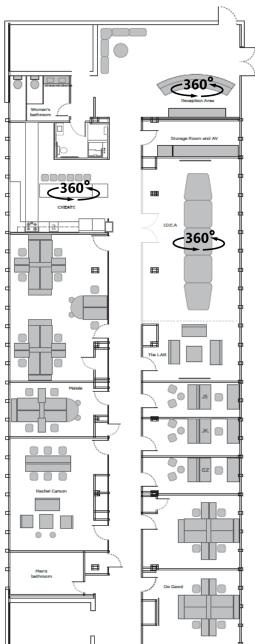

### **Floorplans**

Click the icons below to view 360° photos

14,000 s.f. office space available

# **1st Floor** 7,000 s.f.

**2nd Floor** 7,000 s.f.

# **Floorplans**