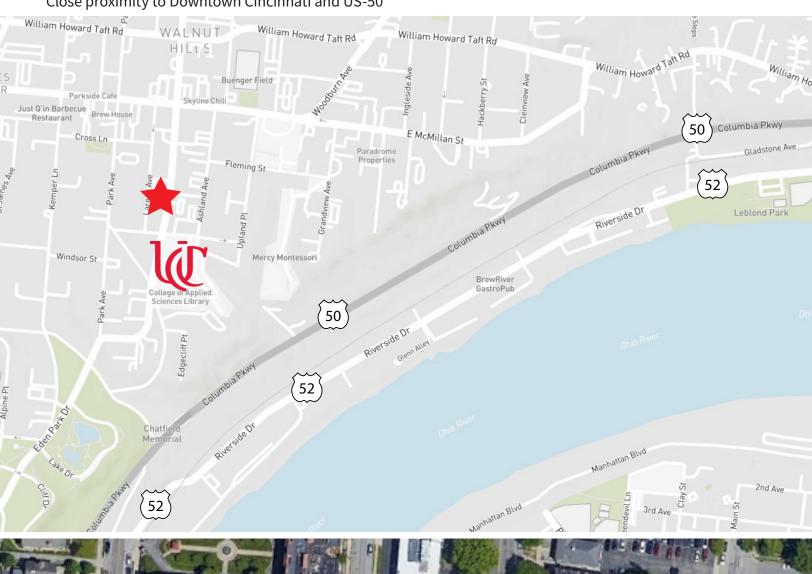

5 parking spaces with additional street parking
- Located in the growing Midtown Submarket
- Completely renovated with high-end, unique design finishes
- Conference center, 2 kitchens, huddle rooms, and flexible work spaces
- Minimum of 7,000 s.f. for lease

## 2331 Victory Parkway Cincinnati, OH 45206

#### Josh Gerth

+1 513 252 2178 josh.gerth@jll.com

#### Michelle Klingenberg

+1 513 719 3703 michelle.klingenberg@jll.com

#### **Britney Aviles**

+1 859 743 7034 britney.aviles@jll.com

# **Photos**













### **Floorplans**

Click the icons below to view 360° photos

14,000 s.f. office space available

# **1st Floor** 7,000 s.f.



**2nd Floor** 7,000 s.f.



# **Floorplans**

### **Basement**



### **Parking**



### Location

Close proximity to Downtown Cincinnati and US-50