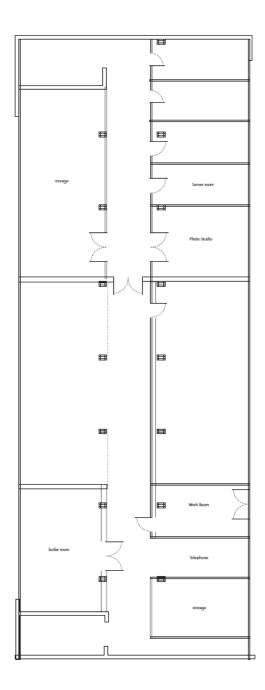

14,000 s.f. of beautifully finished office space
- Furniture can be included
- +/- 45 parking spaces with additional street parking
- Located in the growing Midtown Submarket
- Completely renovated with high-end, unique design finishes
- Conference center, 2 kitchens, huddle rooms, and flexible work spaces
- Minimum of 7,000 s.f. for lease

## 2331 Victory Parkway Cincinnati, OH 45206

#### Josh Gerth

+1 513 252 2178 josh.gerth@jll.com

#### Michelle Klingenberg

+1 513 719 3703 michelle.klingenberg@jll.com

#### **Britney Aviles**

+1 859 743 7034 britney.aviles@jll.com

# **Photos**













### **Floorplans**

Click the icons below to view 360° photos

14,000 s.f. office space available

# **1st Floor** 7,000 s.f.



**2nd Floor** 7,000 s.f.



# **Floorplans**

### **Basement**



### **Parking**



### Location

Close proximity to Downtown Cincinnati and US-50