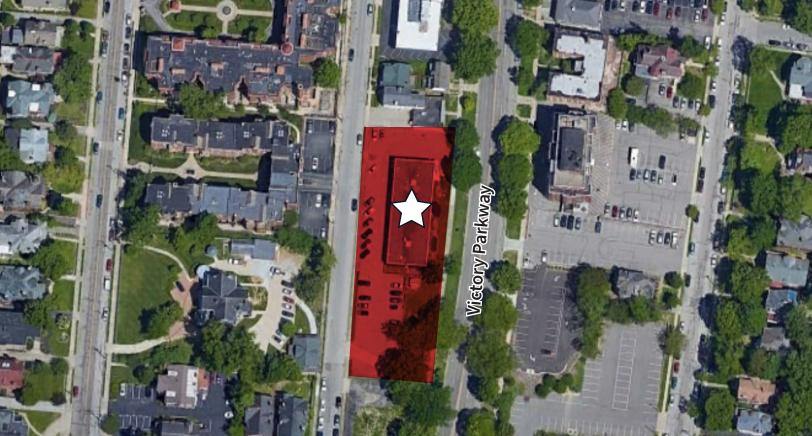

## 2331 Victory Parkway Cincinnati, OH 45206

### Location

Close proximity to Downtown Cincinnati and US-50