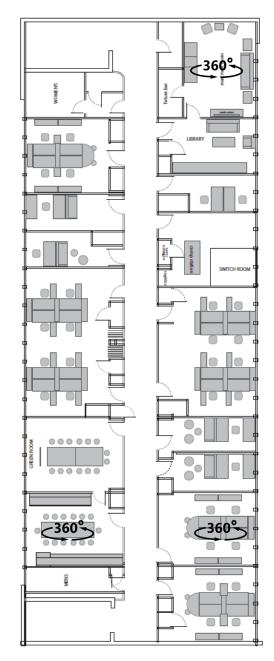

### **Floorplans**

Click the icons below to view 360° photos

14,000 s.f. office space available

# **1st Floor** 7,000 s.f.

**2nd Floor** 7,000 s.f.