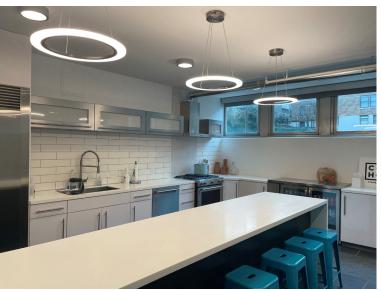

### **Property highlights**

- Approximately 20,000 s.f. building (with lower level)
- Approximately 14,000 s.f. of beautifully finished office space
- Furniture can be included
- +/- 45 parking spaces with additional street parking
- Located in the growing Midtown Submarket
- Completely renovated with high-end, unique design finishes
- Conference center, 2 kitchens, huddle rooms, and flexible work spaces
- Minimum of 7,000 s.f. for lease

# **Photos**