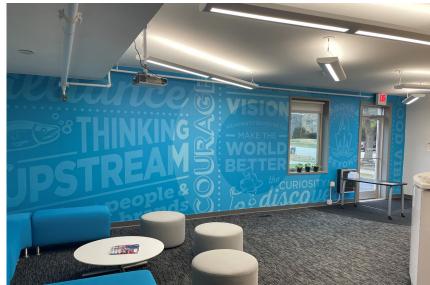

### **Property highlights**

- Approximately 20,000 s.f. building (with lower level)
- Approximately 14,000 s.f. of beautifully finished office space
- Furniture can be included
- +/- 45 parking spaces with additional street parking
- Located in the growing Midtown Submarket
- Completely renovated with high-end, unique design finishes
- Conference center, 2 kitchens, huddle rooms, and flexible work spaces
- Minimum of 7,000 s.f. for lease

# **Photos**