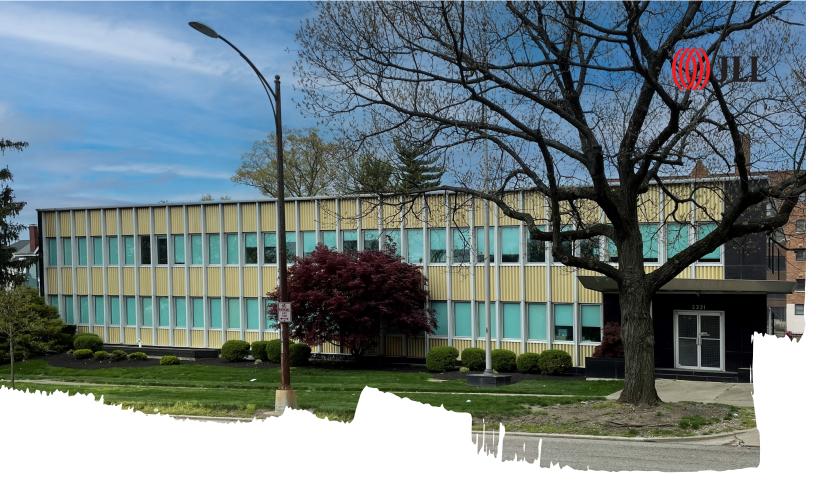

### **Property highlights**

- Approximately 20,000 s.f. building (with lower level)
- Approximately 14,000 s.f. of beautifully finished office space
- Furniture can be included
- +/- 45 parking spaces with additional street parking
- Located in the growing Midtown Submarket
- Completely renovated with high-end, unique design finishes
- Conference center, 2 kitchens, huddle rooms, and flexible work spaces
- Minimum of 7,000 s.f. for lease

## 2331 Victory Parkway Cincinnati, OH 45206