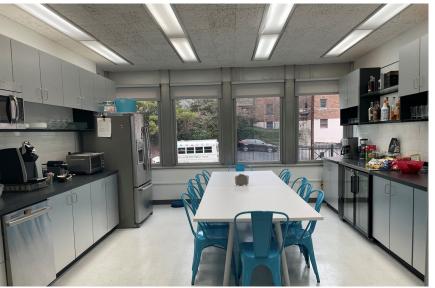

### **Property highlights**

- Approximately 20,000 s.f. building (with lower level)
- Approximately 14,000 s.f. of beautifully finished office space
- Furniture can be included
- +/- 45 parking spaces with additional street parking
- Located in the growing Midtown Submarket
- Completely renovated with high-end, unique design finishes
- Conference center, 2 kitchens, huddle rooms, and flexible work spaces
- Minimum of 7,000 s.f. for lease

# **Photos**