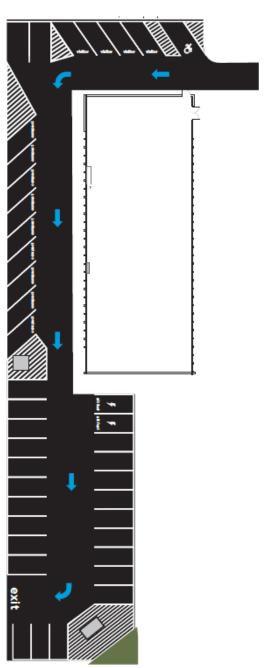

utifully finished office space
- Furniture can be included
- +/- 45 parking spaces with additional street parking
- Located in the growing Midtown Submarket
- Completely renovated with high-end, unique design finishes
- Conference center, 2 kitchens, huddle rooms, and flexible work spaces
- Minimum of 7,000 s.f. for lease

## 2331 Victory Parkway Cincinnati, OH 45206

#### Josh Gerth

+1 513 252 2178 josh.gerth@jll.com

#### Michelle Klingenberg

+1 513 719 3703 michelle.klingenberg@jll.com

#### **Britney Aviles**

+1 859 743 7034 britney.aviles@jll.com

# **Photos**













### **Floorplans**

Click the icons below to view 360° photos

14,000 s.f. office space available

# **1st Floor** 7,000 s.f.



**2nd Floor** 7,000 s.f.



# **Floorplans**

### **Basement**



### **Parking**



### Location

Close proximity to Downtown Cincinnati and US-50