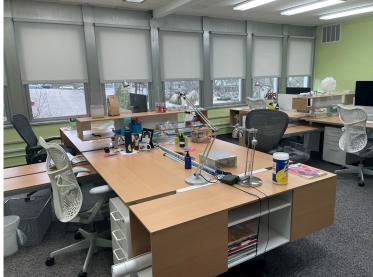

# **Photos**

### **Property highlights**

- Approximately 20,000 s.f. building (with lower level)
- Approximately 14,000 s.f. of beautifully finished office space
- Furniture can be included
- +/- 45 parking spaces with additional street parking
- Located in the growing Midtown Submarket
- Completely renovated with high-end, unique design finishes
- Conference center, 2 kitchens, huddle rooms, and flexible work spaces
- Minimum of 7,000 s.f. for lease