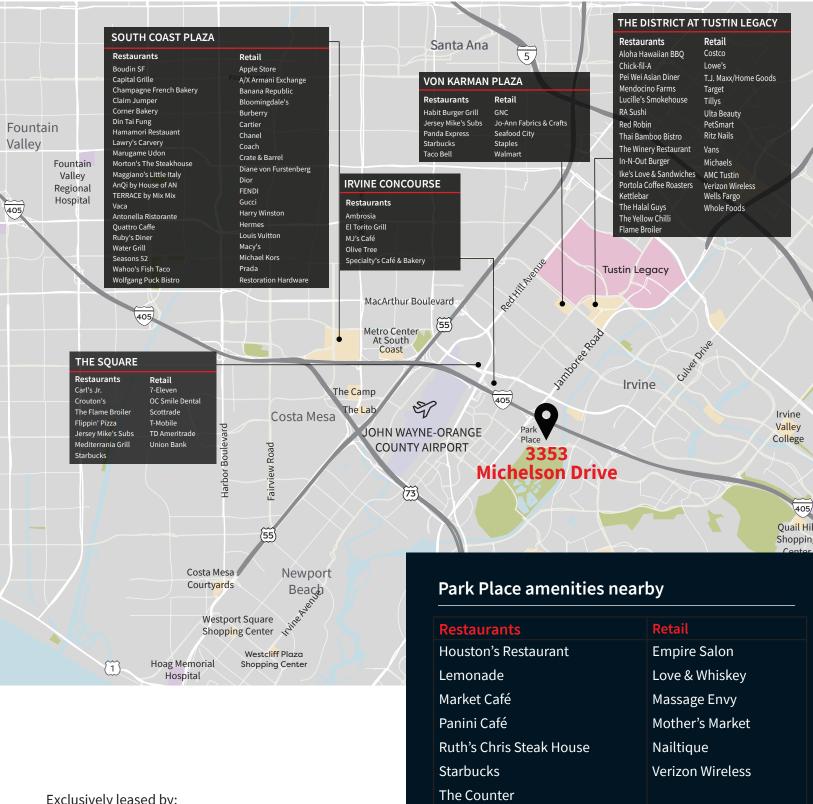

FOR SUBLEASE ±51,882 r.s.f.

Click for vitual tour



















## Sublease Highlights

- 51,882 Rentable Square Feet
- Expiring March 31, 2022
- 5:1,000 Parking Ratio (259 Parking Stalls)
- Furniture Available
- High End / Creative Finishes
- A one-of a kind campus with unparalleled access to on-site amenities including retail, residential and a boutique hotel
- Central location at the intersection of the 405 and Jamboree Road
- Minutes from John Wayne Airport
- Strong credit Sublessor

## Suite 400 Floor plan





Exclusively leased by:



Jason Lantgen T+19498852946 jason.lantgen@am.jll.com RE license # 01819454

## Wahoo's Fish Taco

Lemonade