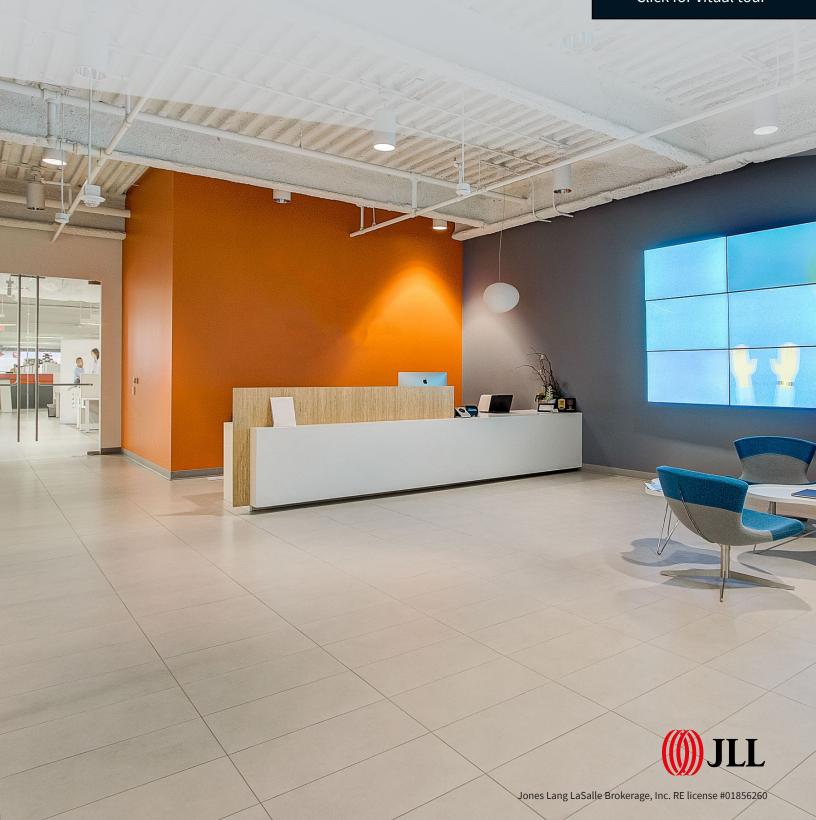

## Sublease Highlights

- 51,882 Rentable Square Feet
- Expiring March 31, 2022
- 5:1,000 Parking Ratio (259 Parking Stalls)
- Furniture Available
- High End / Creative Finishes
- A one-of a kind campus with unparalleled access to on-site amenities including retail, residential and a boutique hotel
- Central location at the intersection of the 405 and Jamboree Road
- Minutes from John Wayne Airport
- Strong credit Sublessor