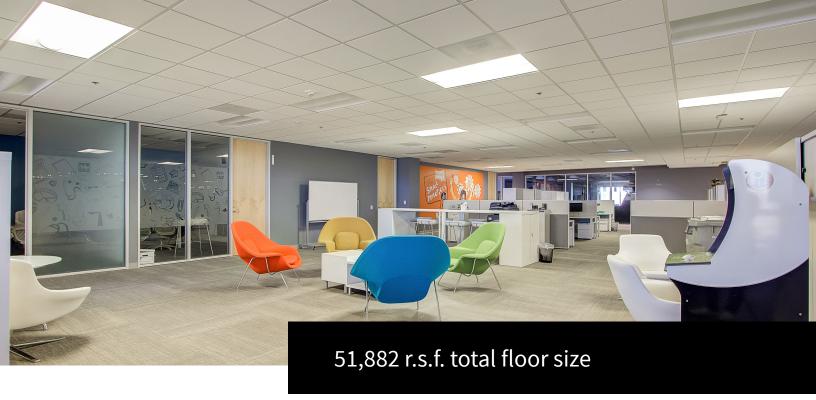

## Sublease Highlights

- 51,882 Rentable Square Feet
- Expiring March 31, 2022
- 5:1,000 Parking Ratio (259 Parking Stalls)
- Furniture Available
- High End / Creative Finishes
- A one-of a kind campus with unparalleled access to on-site amenities including retail, residential and a boutique hotel
- Central location at the intersection of the 405 and Jamboree Road
- Minutes from John Wayne Airport
- Strong credit Sublessor