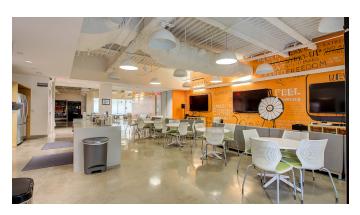

## Sublease Highlights

- 51,882 Rentable Square Feet
- Expiring March 31, 2022
- 5:1,000 Parking Ratio (259 Parking Stalls)
- Furniture Available
- High End / Creative Finishes
- A one-of a kind campus with unparalleled access to on-site amenities including retail, residential and a boutique hotel
- Central location at the intersection of the 405 and Jamboree Road
- Minutes from John Wayne Airport
- Strong credit Sublessor