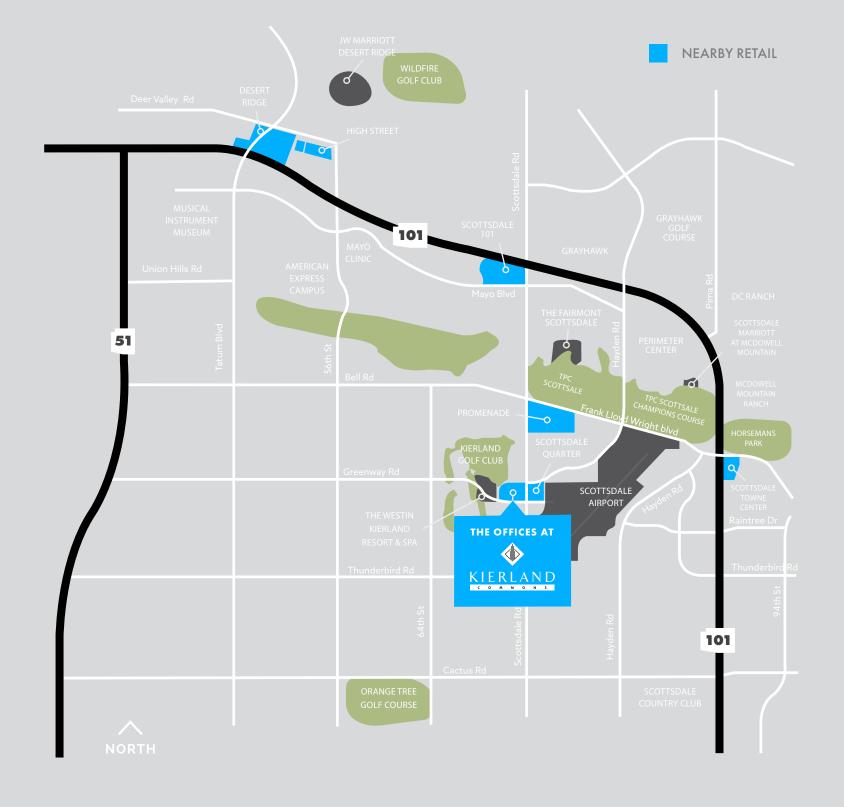

## PROPERTY FEATURES

- Five, Class "A" office Buildings totaling ± 100,000 RSF
- Secured above ground parking structure that can accommodate 4.0/1,000 SF parking ratio
- Kierland Commons is the premier mixed-use project in Greater Phoenix which includes over 437,000 SF of retail, restaurants, luxury condos, and office space
- Reputed as one of the best communities to live, work, shop and play
- Scottsdale is ranked #3 as the best city to lead an active lifestyle
- Close proximity to several resort hotels including: The Westin Kierland Resort, JW Marriot Desert Ridge, Four Seasons at Desert Troon, and The Fairmont Scottsdale Princess
- Corporate neighbors include: Axway, Bank of America, Carlisle, Choice Hotels, JDA Software, Prudential, Republic Services and Willis of Arizona

THE OFFICES AT