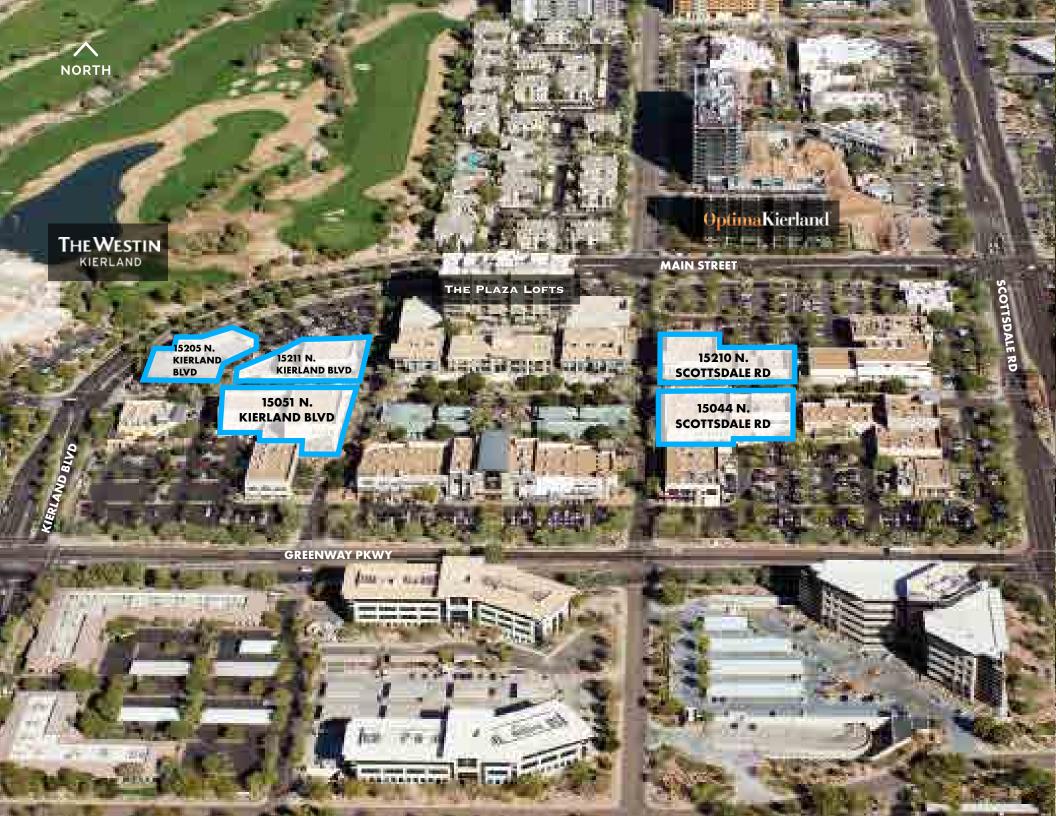

15051

30,917 SF

Built in 200

15210

N. Scottsdale Road

28,734 SF

Built in 2000

15205

N. Kierland Boulevard

9,252 SF

Ruilt in 2004

15044

N. Scottsdale Road

36,295 SF

Built in 199

521

N. Kierland Boulevard

17,469 SF

Built in 2001