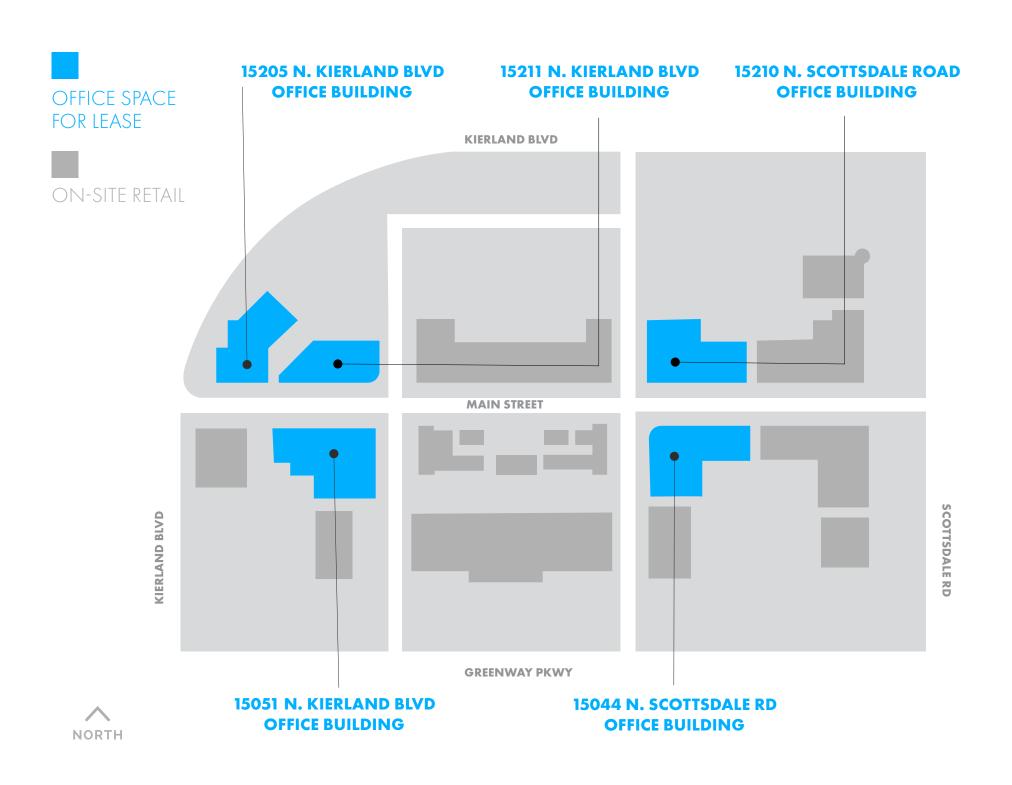

15051

30,917 SF

Built in 200

15210

N. Scottsdale Road

28,734 SF

Built in 2000

15205

N. Kierland Boulevard

9,252 SF

Ruilt in 2004

15044

N. Scottsdale Road

36,295 SF

Built in 199

521

N. Kierland Boulevard

17,469 SF

Built in 2001

## PROPERTY FEATURES

- Five, Class "A" office Buildings totaling ± 100,000 RSF
- Secured above ground parking structure that can accommodate 4.0/1,000 SF parking ratio
- Kierland Commons is the premier mixed-use project in Greater Phoenix which includes over 437,000 SF of retail, restaurants, luxury condos, and office space
- Reputed as one of the best communities to live, work, shop and play
- Scottsdale is ranked #3 as the best city to lead an active lifestyle
- Close proximity to several resort hotels including: The Westin Kierland Resort, JW Marriot Desert Ridge, Four Seasons at Desert Troon, and The Fairmont Scottsdale Princess
- Corporate neighbors include: Axway, Bank of America, Carlisle, Choice Hotels, JDA Software, Prudential, Republic Services and Willis of Arizona