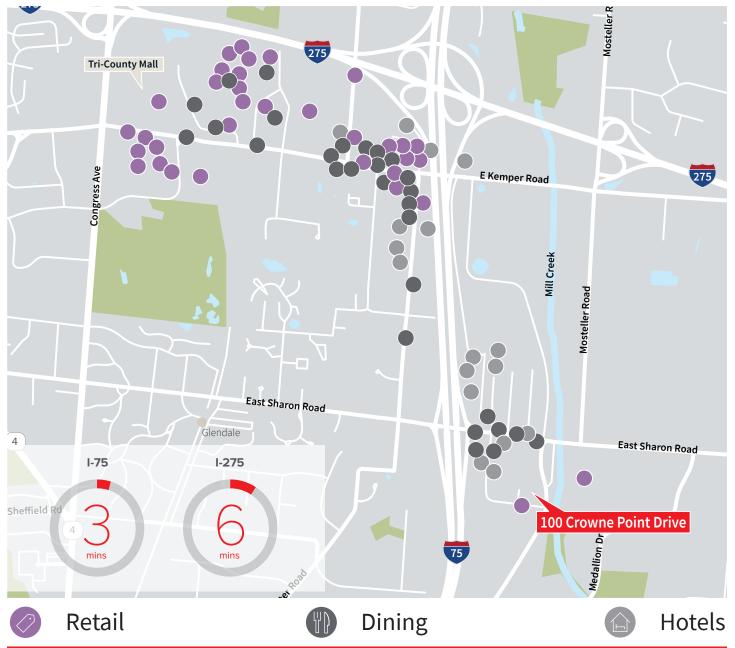

# Prime Location

Located within various lodging, dining, and entertainment amenities, coupled with easy access to I-75 and I-275, 100 Crowne Point Drive provides the perfect location for tenants and visitors.