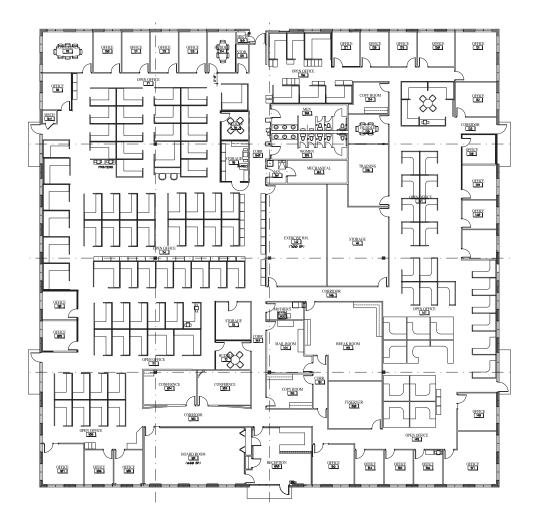

# Dental Care Plus Building

100 Crowne Point Drive Cincinnati, OH 45241

#### 26,500 RSF available for Sale

For further information, please contact:

Rusty Myers Executive Vice President +1 513 252 2158 rusty.myers@am.jll.com Brian Morrissey Executive Vice President +1 617 680 4023 brian.morrissey@am.jll.com







## Overview



Floor plan 1st floor 26,500 RSF



# Prime Location

Located within various lodging, dining, and entertainment amenities, coupled with easy access to I-75 and I-275, 100 Crowne Point Drive provides the perfect location for tenants and visitors.



### For further information, please contact:

Rusty Myers Executive Vice President +1 513 252 2158 rusty.myers@am.jll.com Brian Morrissey Executive Vice President +1 617 680 4023 brian.morrissey@am.jll.com



Although information has been obtained from sources deemed reliable, JLL does not make any guarantees, warranties or representations, express or implied, as to the completeness or accuracy as to the information contained herein. Any projections, opinions, assumptions or estimates used are for example only. There may be differences between projected and actual results, and t