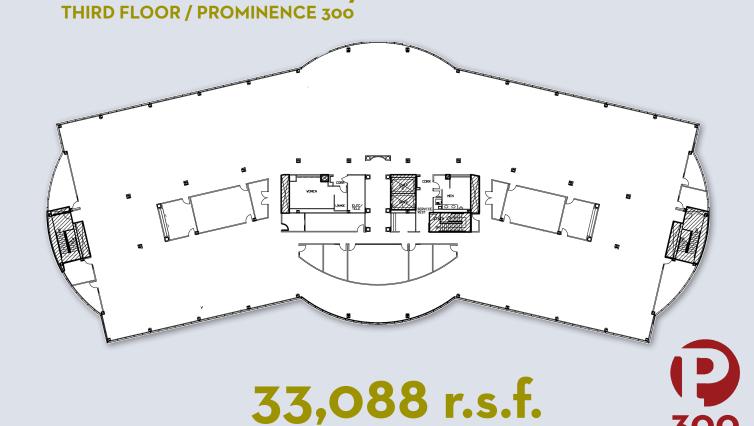

## BUILDING FEATURES

- 46,883 r.s.f. on 2 floors
- Building signage available
- Located in a 752,000 s.f. office park
- Large efficient floor plates
- Abundant free parking
- Fiber connectivity
- · On-site café and conference center
- Park-like setting with abundant landscaping
- Management office and service personnel on-site