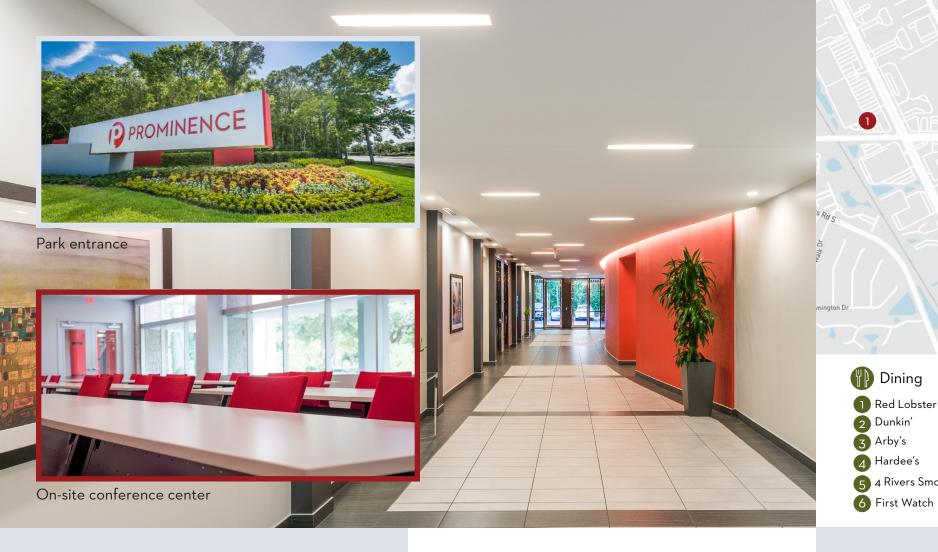

## BUILDING FEATURES

- 46,883 r.s.f. on 2 floors
- Building signage available
- Located in a 752,000 s.f. office park
- Large efficient floor plates
- Abundant free parking
- Fiber connectivity
- · On-site café and conference center
- Park-like setting with abundant landscaping
- Management office and service personnel on-site

## **PROPERTY LOCATION**

Prominence is a seven-building office park totaling 752,000 s.f. south of Baymeadows Road and adjacent to Interstate 95.
Located 10 minutes from the Central Business District, 30 minutes from the Jacksonville International Airport and 30 minutes from the Beach Communities, the property is in close proximity to numerous restaurants and stores along Baymeadows Road. The Avenues Mall is one interchange to the south.