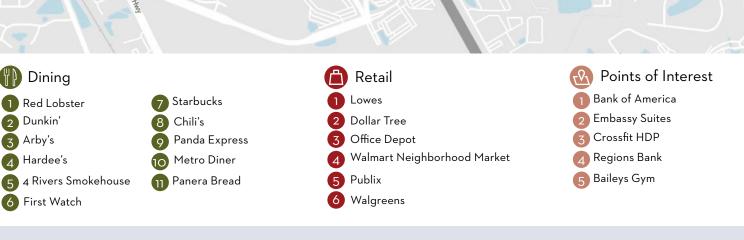

## **PROPERTY LOCATION**

Prominence is a seven-building office park totaling 752,000 s.f. south of Baymeadows Road and adjacent to Interstate 95.
Located 10 minutes from the Central Business District, 30 minutes from the Jacksonville International Airport and 30 minutes from the Beach Communities, the property is in close proximity to numerous restaurants and stores along Baymeadows Road. The Avenues Mall is one interchange to the south.