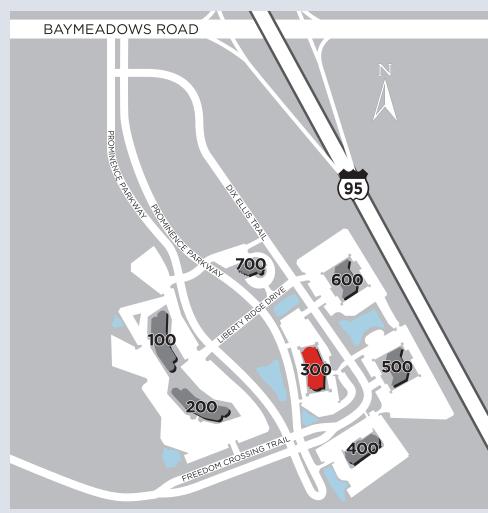

Prominence is a seven-building office park south of Baymeadows Road and adjacent to Interstate 95

## **PROPERTY LOCATION**

Prominence is a seven-building office park totaling 752,000 s.f. south of Baymeadows Road and adjacent to Interstate 95.
Located 10 minutes from the Central Business District, 30 minutes from the Jacksonville International Airport and 30 minutes from the Beach Communities, the property is in close proximity to numerous restaurants and stores along Baymeadows Road. The Avenues Mall is one interchange to the south.