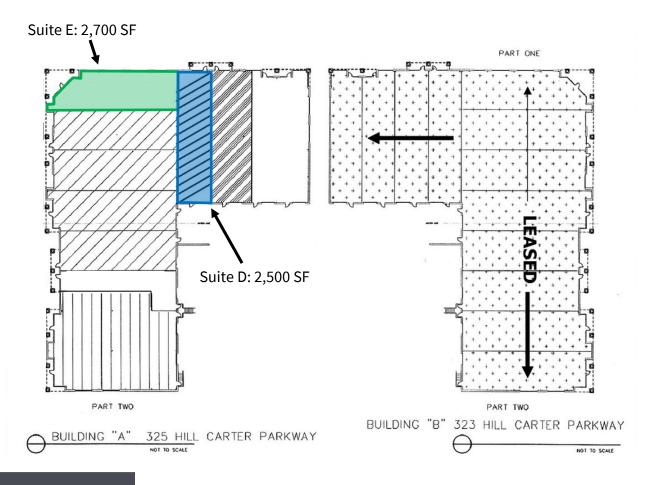

## FLOOR **PLAN**

## PROPERTY **SUMMARY**

- Suite E: 2,700 SF
- Suite D: 2,500 SF
- Can be leased together or separate
- Suite D has 1 drive-in door
- M1 zoning

- 18' clear height
- Easy access to I-95
- Located in the Ashland Technology
  Incentive Zone