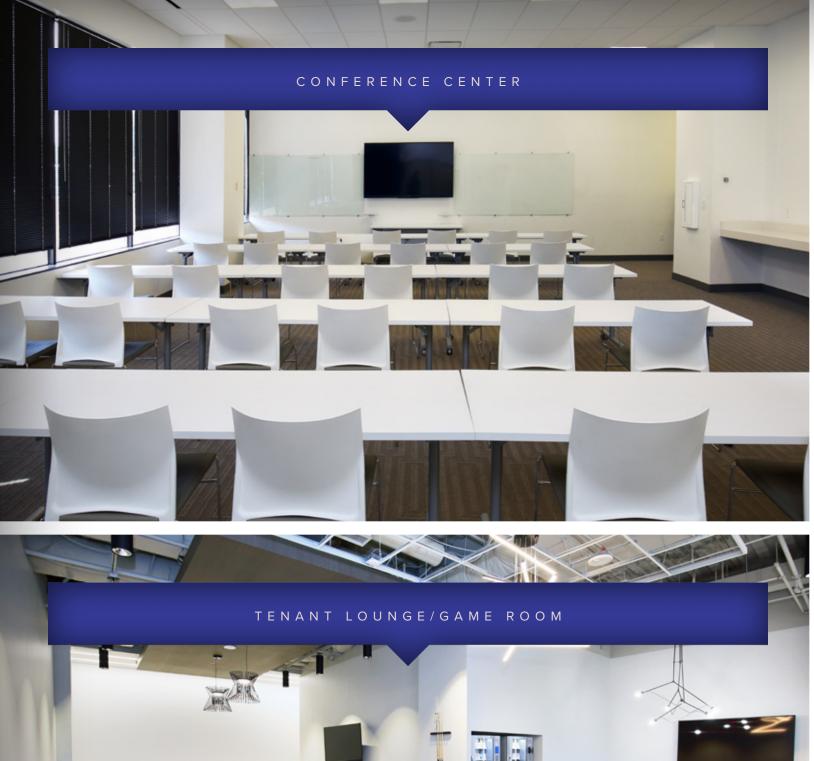

# TOWER | 1320

1320 GREENWAY, IRVING, TX 75038 | TOWER1320.COM

MULTI MILLION DOLLAR RENOVATION AT

TOWER | 1320

**VIEW VIRTUAL TOUR HERE** 

- + REDESIGNED WI-FI LOBBY (PICTURED HERE)
- + TENANT LOUNGE/GAME ROOM
- + CONFERENCE FACILITY
- + COMMON CORRIDORS & RESTROOMS
- + CAFE WITH OCCUPIES BAR

- + FITNESS CENTER
- + BUILDING ENTRANCE
- + NEW ELEVATORS
- + FULL FLOOR WHITEBOX
- + SPEC SUITES