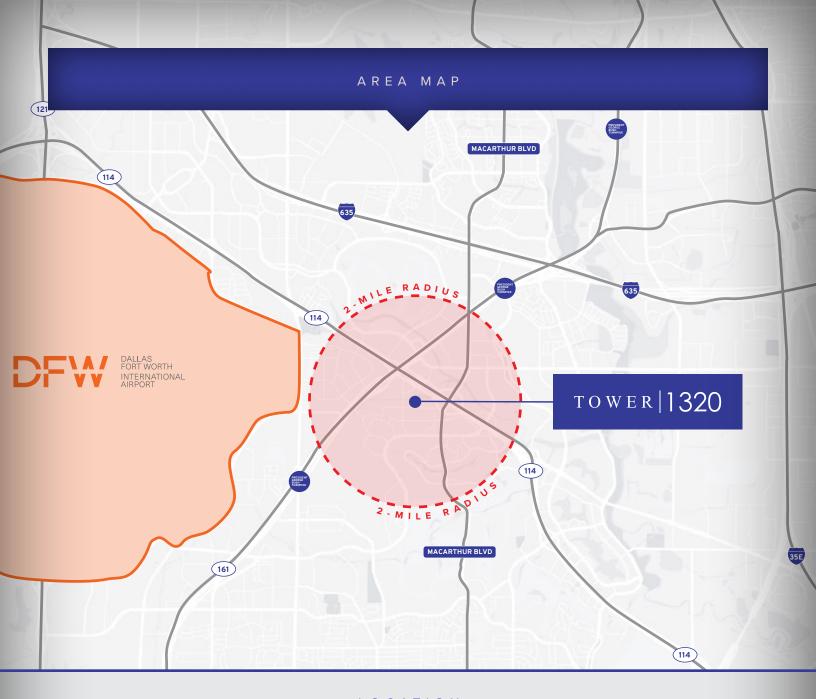

#### LOCATION

Tower 1320 is located in an amenity rich environment with ease of access from all parts of the city by the multitude of highways and/or DART. Located 7 miles from DFW Airport and one block from MacArthur Blvd., which currently serves as the heart of Las Colinas' food and retail epicenter. The building is located within walking distance of Las Colinas' hottest new 28-acre development, which includes two high-end boutique style hotels, multi-family and approximately 50,000 SF of retail and restaurant space of all levels!

#### OVER 100 RESTAURANTS IN A 2-MILE RADIUS!

The following is just a partial list of the many culinary options in close proximity: Hopdoddy, Moxies Bar & Grill, Sullivans, Uncle Julios, Breakers Korean BBQ, Starbucks, Via Reál, McDonald's, Einsten Bros, Dickey's, Quiznos, Jack in the Box, Chick-Fil-A, Taco Bell, Subway, Pizza Hut, Wendy's, Boston Market, Sonic, Fuzzy's Tacos, Snappy Salads, Zoës Kitchen, Shake Shack, Red Hot & Blue, Taco Diner, SmashBurger, Blue Fish, The Keg, The Ranch, Champps, WingStop, In & Out Burger, Fast & Furious, la Madeleine, Five Guys, Bread Zeppelin