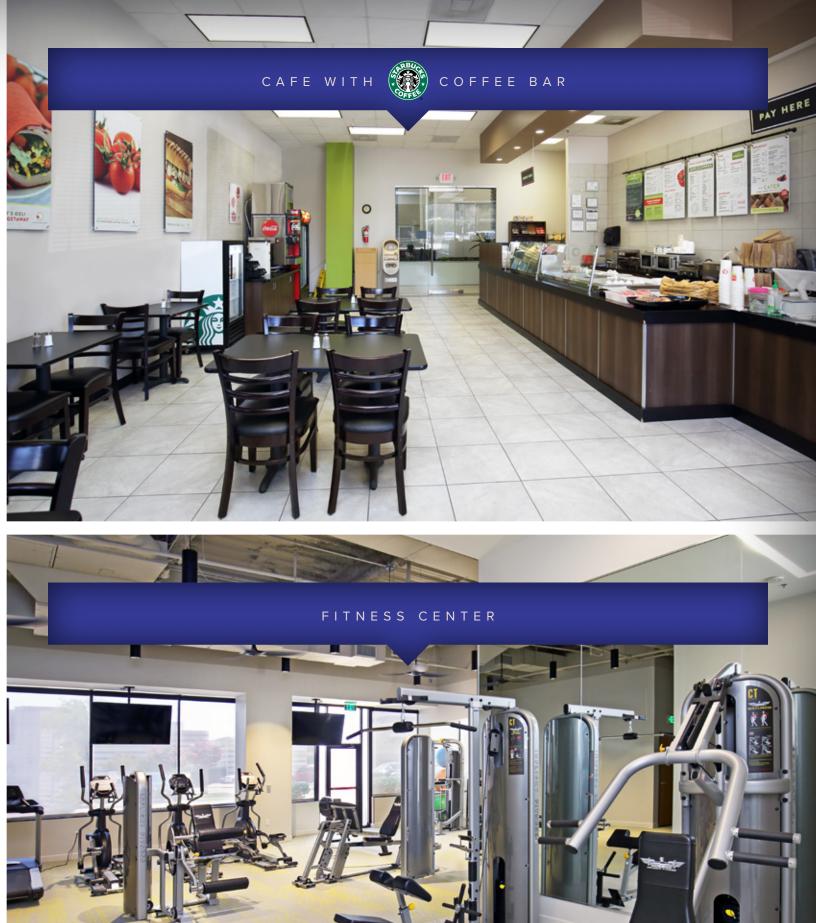

# TOWER | 1320

1320 GREENWAY, IRVING, TX 75038 | TOWER1320.COM

MULTI MILLION DOLLAR RENOVATION AT

TOWER | 1320

**VIEW VIRTUAL TOUR HERE** 

- + REDESIGNED WI-FI LOBBY (PICTURED HERE)
- + TENANT LOUNGE/GAME ROOM
- + CONFERENCE FACILITY
- + COMMON CORRIDORS & RESTROOMS
- + CAFE WITH OCCUPIES BAR

- + FITNESS CENTER
- + BUILDING ENTRANCE
- + NEW ELEVATORS
- + FULL FLOOR WHITEBOX
- + SPEC SUITES

#### FLOOR SIZE | 25,000 SF

**COMMON AREA FACTOR** | 18.43%

PARKING | Up to 6/1,000 may be provided

**SECURITY** | MON - FRI 7:30 - 11:30, SAT 8:00 - 1:00

**AMENITIES** | Fitness Center, Conference Facility, Cafe, Tenant Lounge/ Game Room, WiFi Lobby, On-Site Management