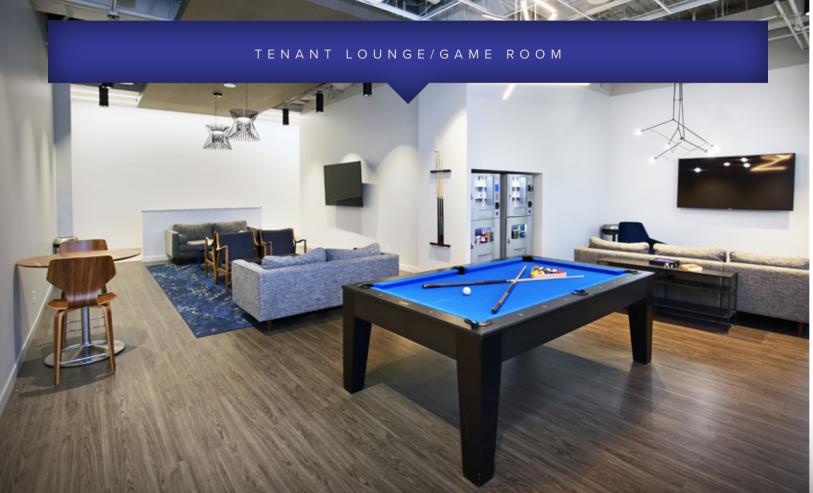

# TOWER | 1320

1320 GREENWAY, IRVING, TX 75038 | TOWER1320.COM

MULTI MILLION DOLLAR RENOVATION AT

TOWER | 1320

**VIEW VIRTUAL TOUR HERE** 

- + REDESIGNED WI-FI LOBBY (PICTURED HERE)
- + TENANT LOUNGE/GAME ROOM
- + CONFERENCE FACILITY
- + COMMON CORRIDORS & RESTROOMS
- + CAFE WITH OCCUPIES BAR