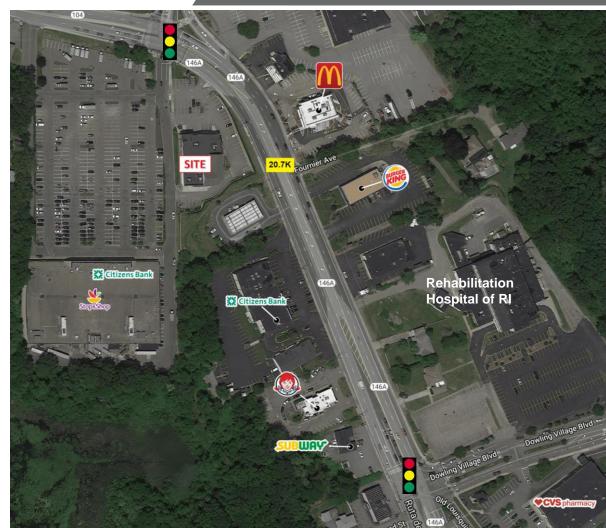

#### Amenities

 Neighboring retailers include Stop & Shop, Stop & Shop Gas, McDonald's, Wendy's, Citizens Bank, Super Walmart, Kohl's, more shops at Dowling Village

For more information, please contact:

# FOR SUB-LEASE 1 Eddie Dowling Highway North Smithfield, RI 02896

Trade Aerial

Independently Owned and Operated / A Member of the Cushman & Wakefield Alliance

Cushman & Wakefield Copyright 2019. No warranty or representation, withdrawal without notice, and to any special listing conditions imposed by the property owner(s). As applicable, we make no representation as to the condition of the property (or properties) in question.