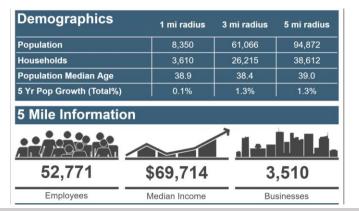

### Property Highlights

- Freestanding building on supermarket pad
- Built 2014
- Signalized intersection
- Dense trade area
- Strong population
- 42 free parking spaces on-site
- Sub-Lease Term through 4/30/2035