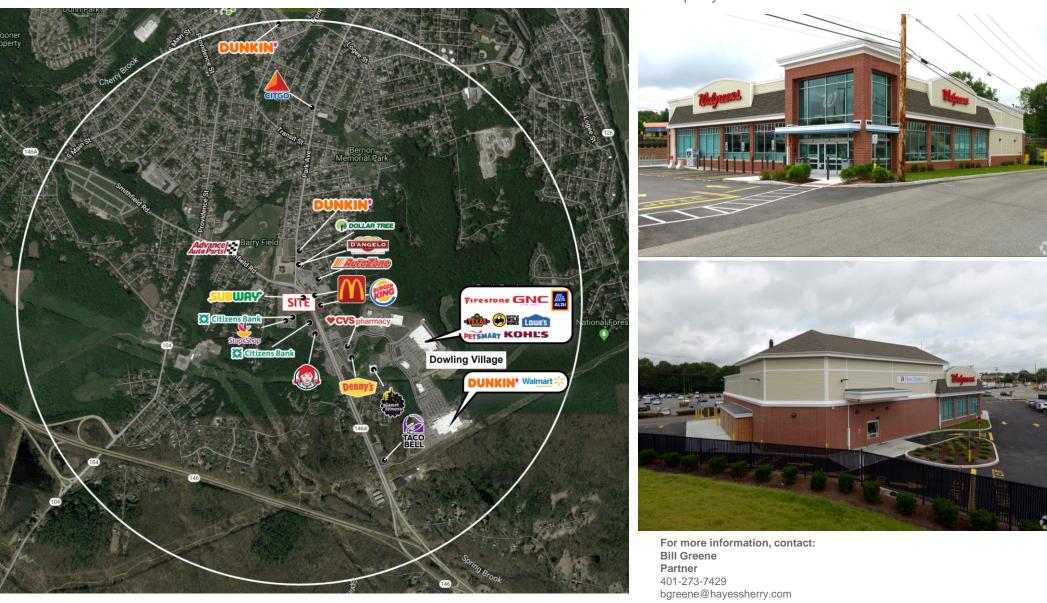

#### Amenities

 Neighboring retailers include Stop & Shop, Stop & Shop Gas, McDonald's, Wendy's, Citizens Bank, Super Walmart, Kohl's, more shops at Dowling Village

For more information, please contact:

# FOR SUB-LEASE 1 Eddie Dowling Highway North Smithfield, RI 02896

Trade Aerial

Independently Owned and Operated / A Member of the Cushman & Wakefield Alliance

Cushman & Wakefield Copyright 2019. No warranty or representation, withdrawal without notice, and to any special listing conditions imposed by the property owner(s). As applicable, we make no representation as to the condition of the property (or properties) in question.