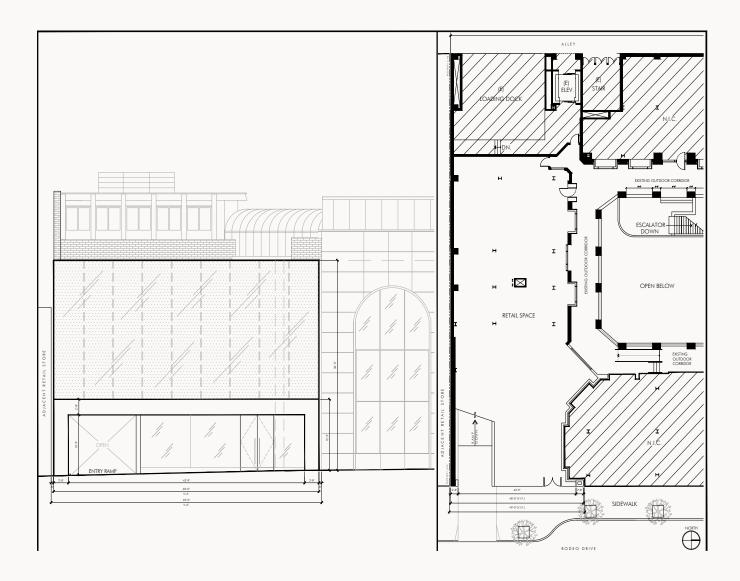

31

G-STAR RAW

IAP not

# property **features**

G-STAR RAL

65

| 4,335        | 2,100          |
|--------------|----------------|
| RSF (Ground) | RSF (Mezzanine |

| Rent:         | Available Upon Request         |
|---------------|--------------------------------|
| Availability: | Sublease through July 14, 2022 |

- Beautiful, ultra high-end retail sublease opportunity on N Rodeo Drive with 14' frontage
- » Landlord will consider new, direct deal

Space 'A'

G-STA

- Located at the Rodeo Collection, parking is easy with five levels of underground parking in the building, including valet
- Neighboring tenants include Chanel, Hermes, La Perla, Stuart Weitzman, Panerai, Grand Seiko, Brioni, MCM, Bijan, Bvlgari, Goyard, and Alexander McQueen



# floor plan





## proposed floor plan





# proposed facade









## location map



413 N Rodeo Drive | BEVERLY HILLS



## market overview

Beverly Hills boasts one of the most revered and coveted retail locales in, not only the United States, but the world. There are very few retail locations like Rodeo Drive across the globe. The strength of the real estate in Beverly Hills and it's access to the world's most affluent consumers, living both locally and abroad, ensures that Brighton Way should be seen by the highest quality retailers and related occupiers.

#### NOTABLE STREETS

N. Rodeo Drive • Brighton Way • N. Canon Drive • N. Beverly Drive • Two Rodeo Drive • Dayton Way

• Wilshire Blvd. • S. Santa Monica Blvd.

### POINTS OF INTEREST INCLUDE

Louis Vuitton Goyard Panerai Grand Seiko Stuart Weitzman La Perla Alexande