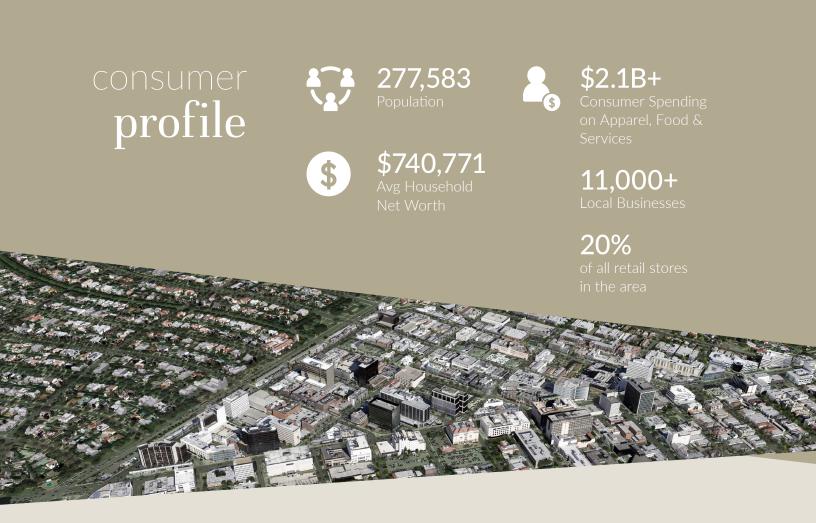

## market overview

Beverly Hills boasts one of the most revered and coveted retail locales in, not only the United States, but the world. There are very few retail locations like Rodeo Drive across the globe. The strength of the real estate in Beverly Hills and it's access to the world's most affluent consumers, living both locally and abroad, ensures that Brighton Way should be seen by the highest quality retailers and related occupiers.