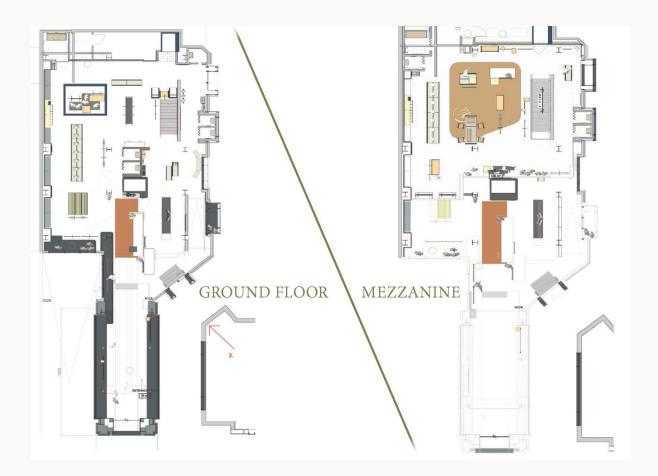

# floor plan

## proposed floor plan

# property **features**

G-STAR RAL

65

| 4,335        | 2,100          |
|--------------|----------------|
| RSF (Ground) | RSF (Mezzanine |

| Rent:         | Available Upon Request         |
|---------------|--------------------------------|
| Availability: | Sublease through July 14, 2022 |