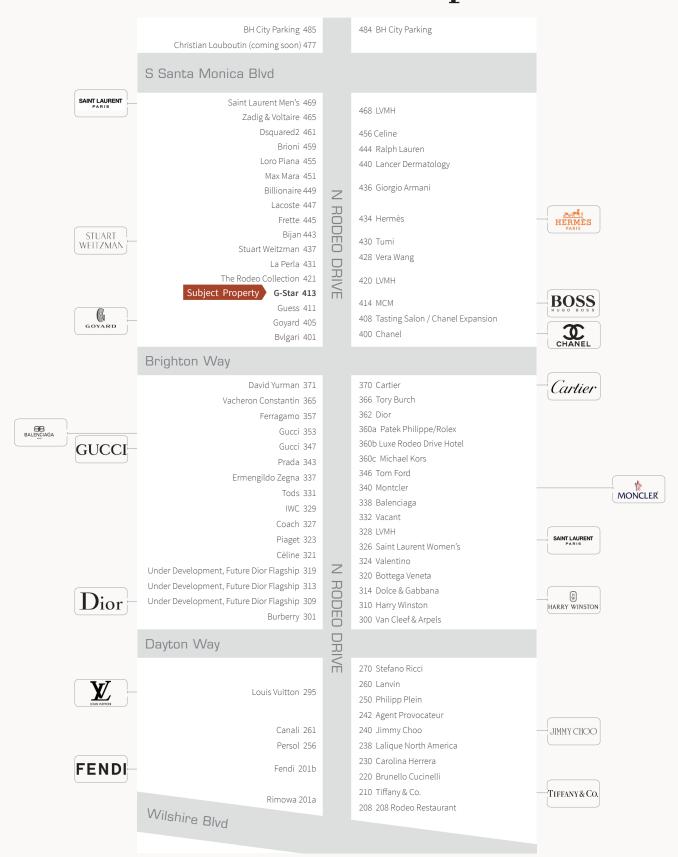

## location map

413 N Rodeo Drive | BEVERLY HILLS

- Beautiful, ultra high-end retail sublease opportunity on N Rodeo Drive with 14' frontage
- » Landlord will consider new, direct deal

Space 'A'

G-STA

- Located at the Rodeo Collection, parking is easy with five levels of underground parking in the building, including valet
- Neighboring tenants include Chanel, Hermes, La Perla, Stuart Weitzman, Panerai, Grand Seiko, Brioni, MCM, Bijan, Bvlgari, Goyard, and Alexander McQueen