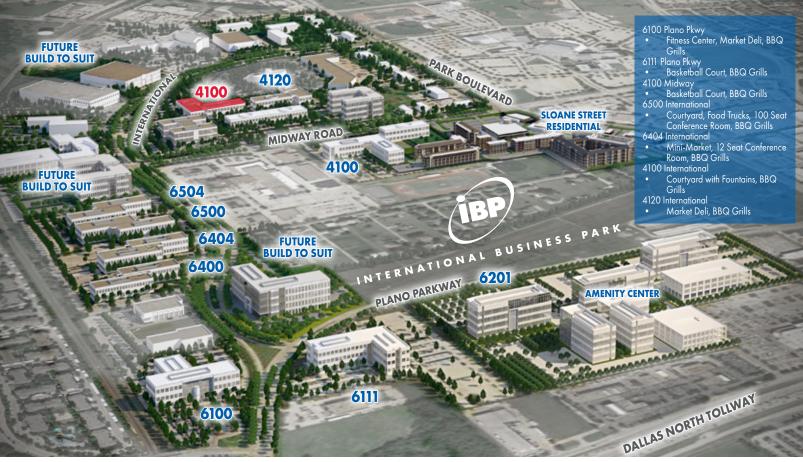

## 4100 INTERNATIONAL PARKWAY

Immediate access to Dallas North Tollway and George Bush 5 min from 50+ restaurants, hotels, retail and child care On-site property management and maintenance 24x7 Security

Weekly food trucks on-site

Foodsby food delivery to lobby

Regularly scheduled tenant events

Regularly scrieduled leffalli eve

100 seat conference center

On-site fitness center and LA Fitness within 1 mile

On-demand fuel delivery through Booster Fuels

Artwork and sculpture gardens

Multiple parks with water features

Outdoor plaza and dining areas with grills

On-site café/deli

Committed to energy conservation, sustainability & recycling