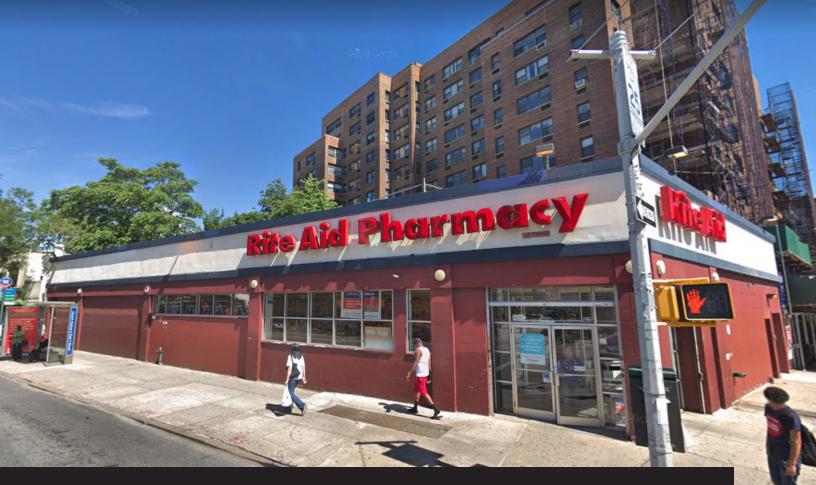

# **302 Church Avenue**

Brooklyn, New York **Retail Opportunity** 

### Former Rite Aid Available for Sublease

Space

Ground Floor: 6,656 sf

**Frontage** 

116' wraparound

Possession

**Immediate** 

Term

Through 09/30/2025

**Asking Rent** 

\$250,000 per annum gross