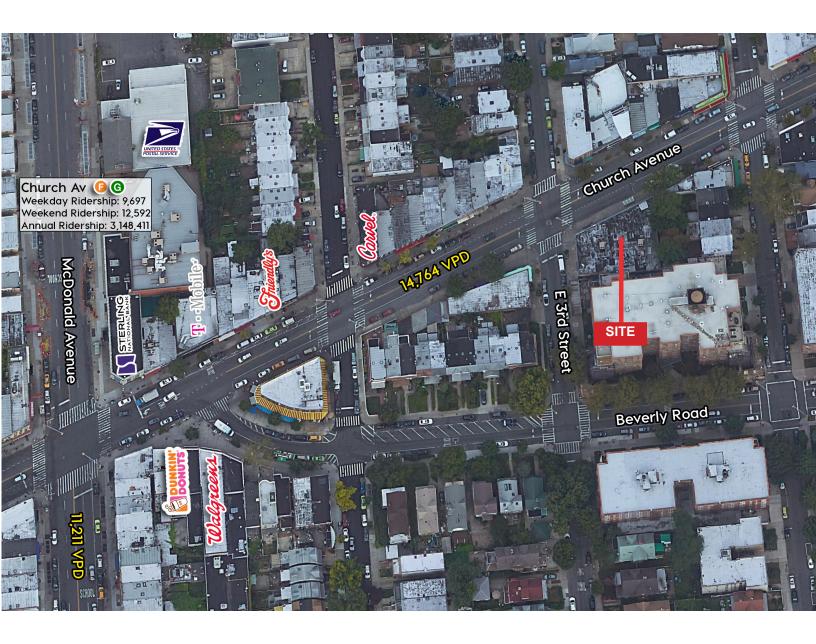

## **302 Church Avenue**

Area Map

#### **Demographics**

| Radius   | '20 Pop | Total HH | Avg. HHI |
|----------|---------|----------|----------|
| .25 Mile | 14,080  | 4,877    | \$77,529 |
| .5 Mile  | 44,290  | 14,937   | \$77,422 |
| .75 Mile | 165,689 | 53,350   | \$74,203 |