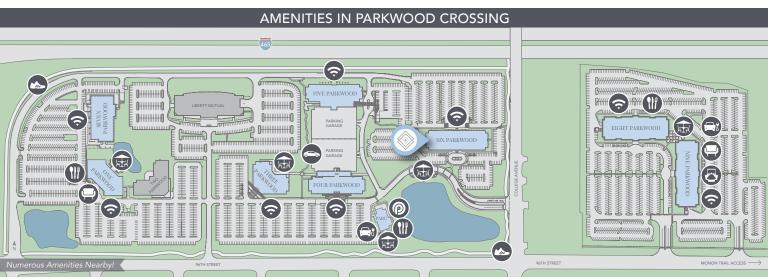

## PARKWOOD AMENITIES

Parkwood Crossing amenities include a 6,000 square foot fitness center with state-of-the-art equipment, locker rooms and private showers, multiple tech-savvy meeting spaces for small or large groups, multiple cafes with online ordering, indoor and outdoor tenant lounges, an Auto Spa and Tesla/universal car chargers, a 1.36 mile walking path, access to the Carmel Zagster bicycle sharing program and a connecting path to the Monon Trail. (see amenities map on adjacent page)

**PARC** (Parkwood Amenity and Recreation Center)

Outdoor Lounge / Workspace Tenant Lounge

Tesla / Universal Car Chargers Wi-Fi in Lobby

1.36 mile walking trail

Conference Center

Café/ Grab 'n Go

Auto Spa

TRACI KAPSALIS Senior Vice President traci.kapsalis@am.jll.com