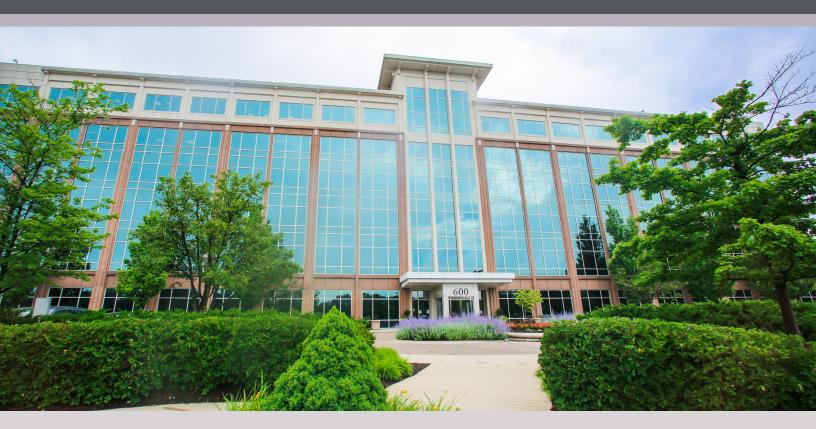

# SIX PARKWOOD CROSSING

600 East 96th Street, Indianapolis, IN 46240

#### BUILDING HIGHLIGHTS

- Highly efficient, 33,000-square foot floor plates
- Adjacent to PARC amenity & recreation center
- Abundant surface parking
- Excellent I-465 visibility
- Convenient access to I-465 / U.S. 31
- Adjacent to conference center and auto spa
- Beautifully renovated modern lobby with digital display screens
- Lobby and exterior seating areas equipped with wi-fi

#### BUILDING DESCRIPTION

Total square footage: 200,237

• Stories: 6

• Class: A

Year built: 2000