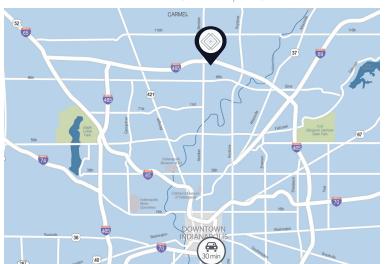

# LOCATION

Parkwood Crossing is strategically positioned with immediate access to I-465, U.S. 31, and 96th Street and boasts I-465 visibility. Located at the northern boundary of Indianapolis, the park is adjacent to the affluent suburbs of Carmel, Zionsville and Fishers in Hamilton County. Along with being one of the fastest growing counties in the nation, Hamilton County is home to a population earning more than double the national and state average for household income.