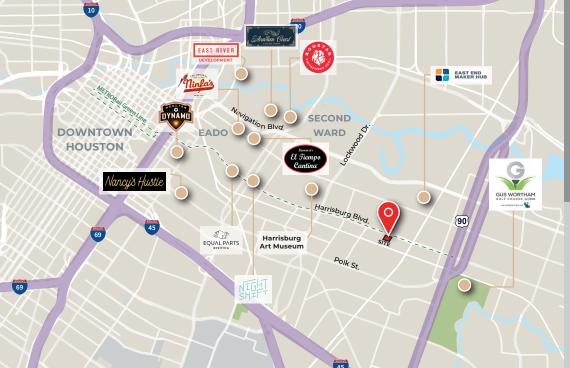

#### **AREA AMENITIES:**

- Sits on newly expanded rail line with direct access to Downtown
- Walking distance to several restaurants
- 1 mile from the University of Houston and newly renovated Gus Wortham Golf Course
- Walking distance to several food options

## **Drive Times**

| Downtown Houston                                | 3 Minutes  |
|-------------------------------------------------|------------|
| The Galleria                                    | 20 Minutes |
| William P. Hobby Airport                        | 15 Minutes |
| Houston George Bush<br>Intercontinental Airport | 29 Minutes |