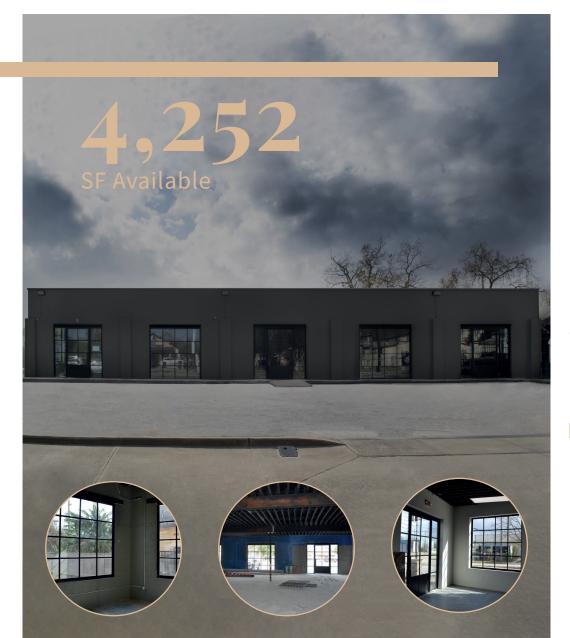

# EXISTING VACANT SPACE 4,252 SF

Although information has been obtained from sources deemed reliable, neither Owner nor JLL makes any guarantees, warranties, or representations, express or implied, as to the completeness or accuracy as to the information contained herein. Any projections, opinions, assumptions or estimates used are for example only. There may be differences between projected and actual results, and those differences may be material. The Property may be withdrawn withhout notice. Neither Owner nor JLL accepts any liability for any loss or damage suffered by any party resulting from reliance on this information.

### Inner Loop - East End Submarket | 7,000 SF Building

- Landlord is a custom homebuilder and occupies the neighboring suite
- Complete renovation with new roof in 2021
- Ability to accommodate office, retail, and other special uses
- Building signage available
- Direct exterior access to the premises and rear access for light loading needs available
- Efficient floor plate all the space within the premises is usable
- 12' exposed ceilings