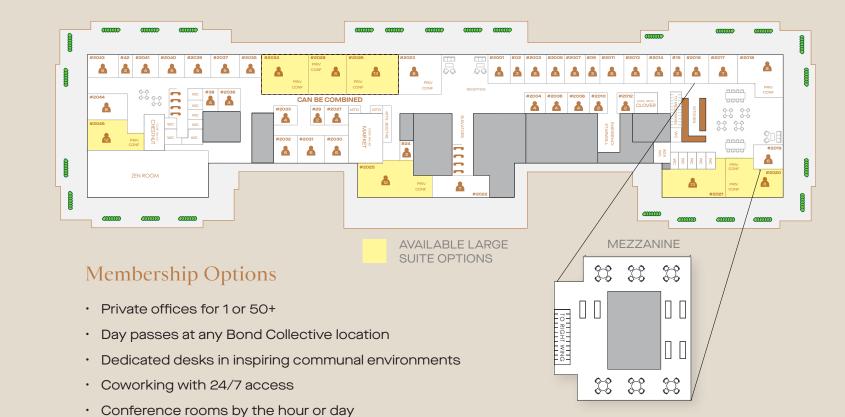

Customizable spaces available to accommodate users ranging from 1 to 50+ people

Work at a dedicated desk in an inspiring communal environment, or establish your HQ in a private, custom suite for your larger team where you can enjoy all the benefits of a flexible workspace in a high-end office space. Take advantage of the all-inclusive nature of Bond Collective's community spaces, with the privacy of your own exclusive workspace, uniquely tailored to your teams' needs.