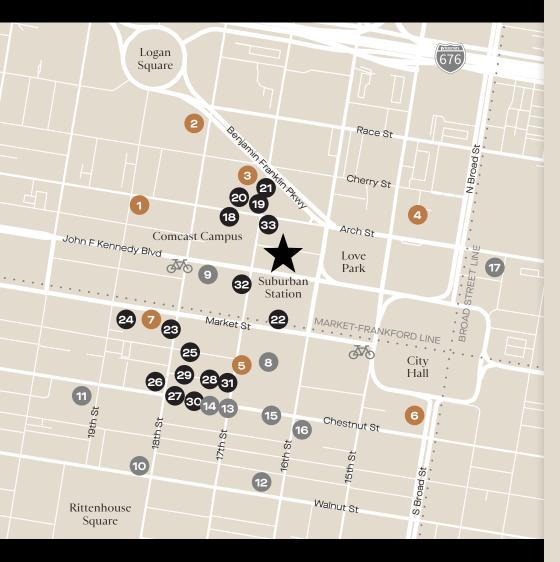

#### **NEARBY AMENITIES**

### Hotels

- Four Seasons Hotel Philadelphia
- The Logan Philadelphia
- The Windsor Suites
- Le Meridian Philadelphia
- The Ritz-Carlton Philadelphia
- 6. The Westin
- Sonesta Philadelphia

#### Retail

- The Shops at Liberty Place
- The UPS Store
- 10. Barnes & Noble
- **Target**
- Apple Store
- Nordstrom Rack
- **SEPHORA**
- 15. UNIQLO
- 16. H&M
- Trader Joe's

#### Eat & Drink

- 18. The Concourse at Comcast Center
- 19. Animo Juice & Burrito Bar
- 20. Wawa
- 21. Con Murphy's Irish Pub
- 22. sweetgreen
- 23. Ruth's Chris Steak House
- 24. Marathon Grill
- 25. Harper's Garden
- 26. The Continental Mid-town
- 27. Di Bruno Bros.
- 28. CAVA
- 29. Just Salad
- 30. Gran Caffe L'Aquila
- 31. Konditori Coffee
- 32. Corner Bakery
- 33. Green Line Café

Indego Bike Stations