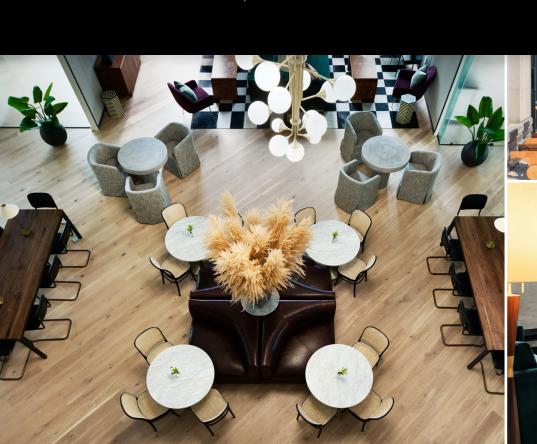

With Bond Collective's signature hospitality and design elements that exude a quiet sense of luxury, members have access to exclusive, unrivaled amenities.

Bond Collective's expertly designed interiors are a clear differentiator, with each space customized to fit into the context of its surroundings. Bond Collective at One Penn Center appropriately carries a high-end art deco aesthetic, positioning elements like office space as an exclusive restaurant/bar or hotel lobby with top-notch hospitality and staff to elevate the experience.