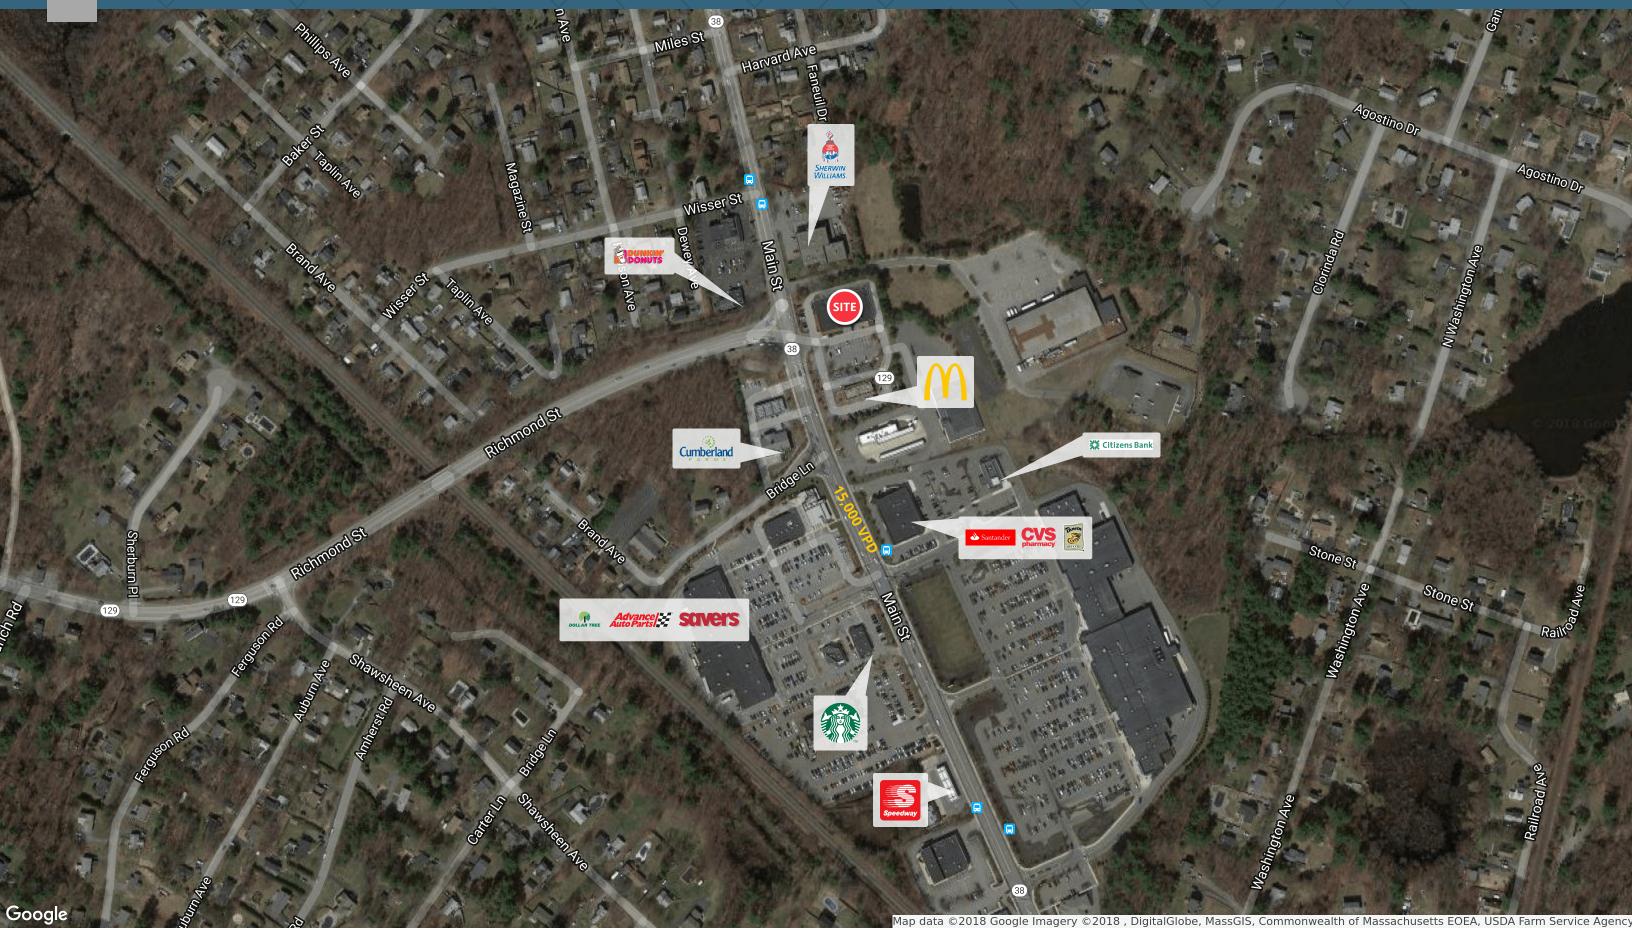

# **Nearby Retailers**

| Demographics              | 1 MILES   | 3 MILES   | 5 MILES   |
|---------------------------|-----------|-----------|-----------|
| Total Population          | 7,571     | 49,688    | 144,675   |
| Total Households          | 2,556     | 16,559    | 52,268    |
| Average HH Income         | \$126,480 | \$128,473 | \$125,427 |
| Year: 2018   Source: Esri |           |           |           |

## **Traffic Counts**

Main Street, S of SIte 15,000 VPD

Year: 2018 | Source: Kalibrate Technologies

13,000 11 D