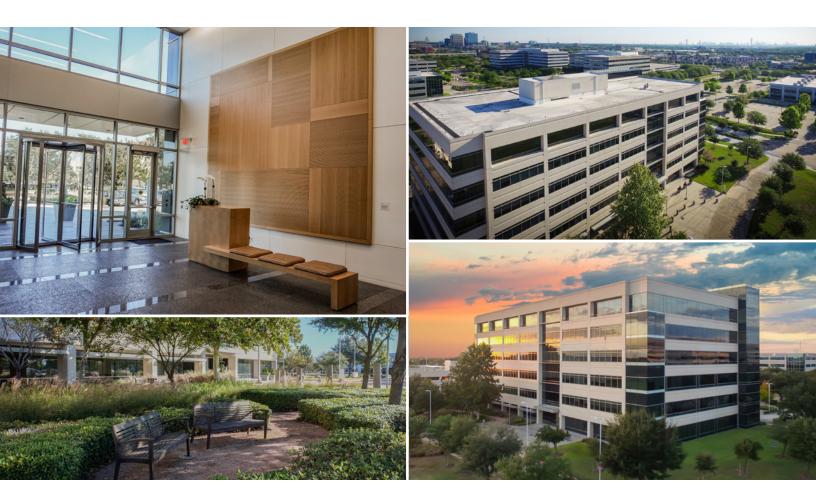

6002 ROGERDALE RD, HOUSTON, TX 77072 // ONEOAKPARKHOUSTON.COM

- \* CLASS A BUILDING
  - LEED GOLD CERTIFIED
- 5/1,000 STRUCTURED PARKING
- BUILDING SIGNAGE AVAILABLE

- ONSITE FITNESS CENTER WITH LOCKERS
- **\*** EXPANSION LAND FOR GROWTH
- ONSITE FOOD
- ♣ 2,994 TO 32,009 RSF AVAILABLE

# **BUILDING FACTS**

- 153,342 SF Total, 6 Stories •
- Efficient, 25,000 SF Typical Floorplate .
- 10' Ceiling Height •
- 4-Story Parking Garage •
- Pristine Window Line •
- Backup Generator Available •