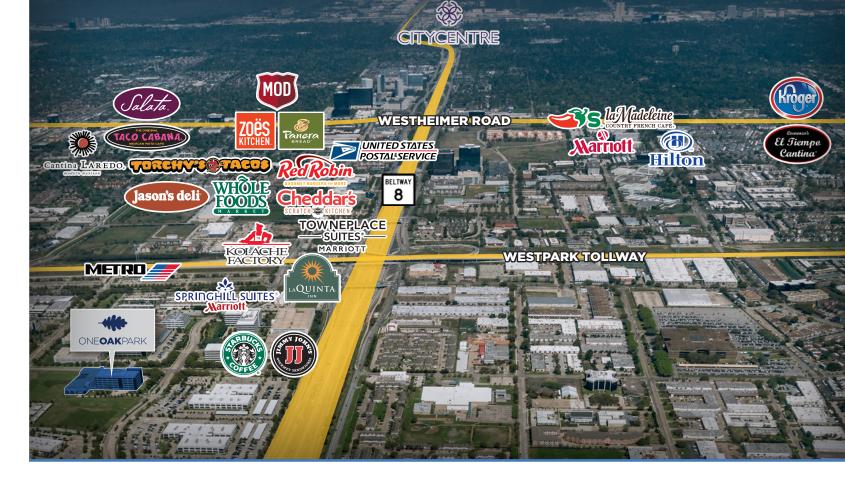

- Onsite Security
- Onsite Management Provided by JLL
- Expansion Land Available for Growth •
- Outdoor Patio/Green Space
- Easy Ingress/Egress to Beltway 8

- Starbucks • Torchy's

DINING

- Jimmy John's
- Cantina Laredo
- Salata
- La Madeleine
- Jason's Deli Chick fil A
- Panera Bread
- Zoe's Kitchen Mod Pizza
- GROCERY
- Whole Foods
- Kroger

# STAY

- Spring Hill Suites •
- La Quinta
- Candlewood Suites
- .
- Townplace Suites

**CORPORATE NEIGHBORHOOD** 

• Fitness

• Food