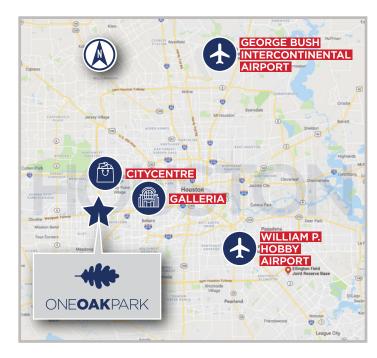

# LOCATION

- Located in Oak Park Business Park within . Westchase
- Easy Access to:
- Beltway 8 >
- Westpark Tollway >
- Citycentre 5 Min >
- Royal Oaks Country Club 5 Min
- Galleria 10 Min
- Sugarland Town Center 15 Min
- Katy 20 Min >
- Houston Hobby 30 Min >
- IAH *30 Min* >

## Within a 2-Mile Radius:

Within a 3-Mile Radius: