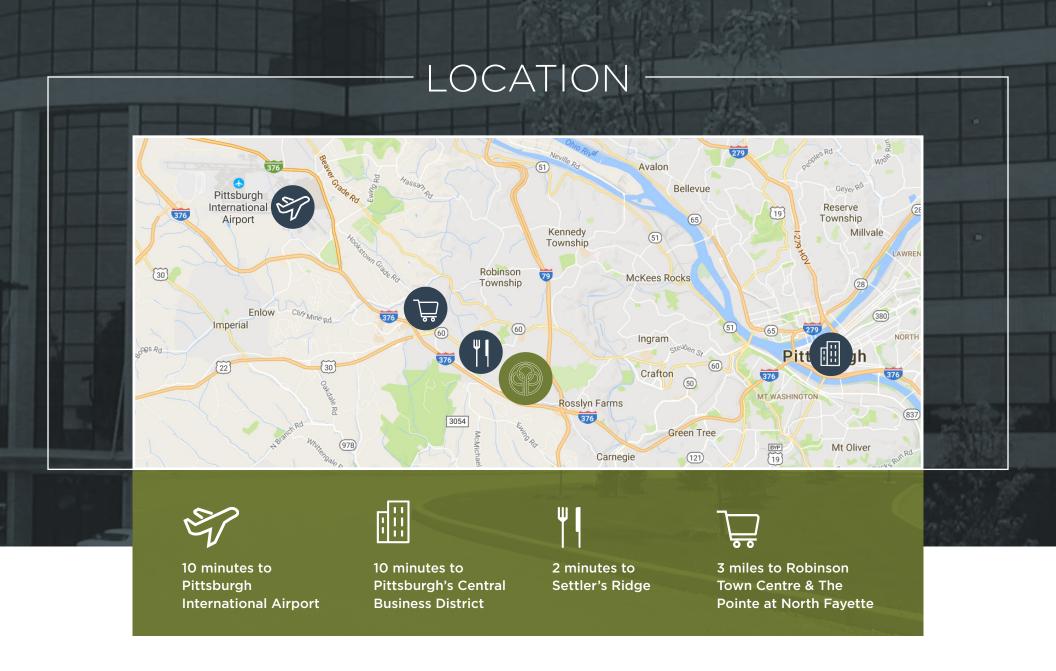

### **BUILDING 4**

2,000 - 10,682 SF Total availability: 27,984 SF

HIGHLY VISIBLE FROM INTERSTATE 376

Parkway West Submarket Pittsburgh, PA 15276