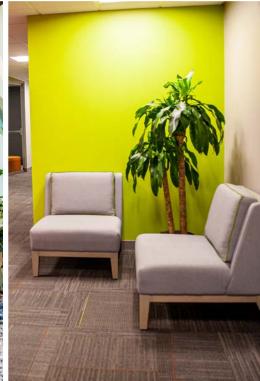

# BRAND NEW AMENITY SUITE IN BUILDING 2

- > Available to all tenants of Buildings 2, 3, 4 & 5
- 30-seat shared conference/training room furnished with flexible seating, media (front & rear) and display area
- Tenant lounge with kitchenette, high-top table seating & soft-seating for pre/post function staging
- Two (2) smaller conference break out rooms