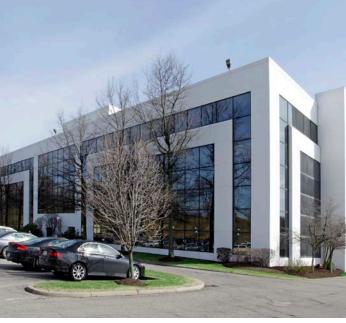

## **BUILDINGS 2, 3 & 4**

TROPHY CLASS OFFICE SPACE

### **BUILDING 4**

2,000 - 10,682 SF Total availability: 27,984 SF

HIGHLY VISIBLE FROM INTERSTATE 376

Parkway West Submarket Pittsburgh, PA 15276