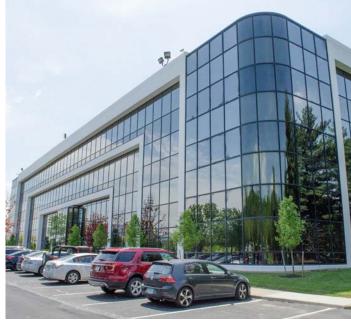

## **BUILDINGS 2, 3 & 4**

TROPHY CLASS OFFICE SPACE

### **BUILDING 3**

1,030 - 4,253 SF Total availability: 12,320 SF