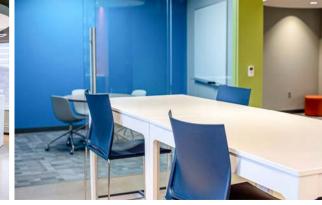

# BRAND NEW AMENITY SUITE IN BUILDING 2

- > Available to all tenants of Buildings 2, 3, 4 & 5
- 30-seat shared conference/training room furnished with flexible seating, media (front & rear) and display area
- Tenant lounge with kitchenette, high-top table seating & soft-seating for pre/post function staging
- Two (2) smaller conference break out rooms