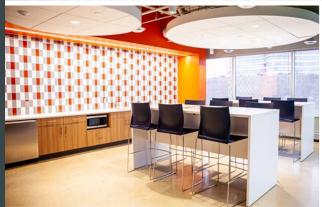

# BRAND NEW AMENITY SUITE IN BUILDING 2

- > Available to all tenants of Buildings 2, 3, 4 & 5
- 30-seat shared conference/training room furnished with flexible seating, media (front & rear) and display area
- Tenant lounge with kitchenette, high-top table seating & soft-seating for pre/post function staging
- Two (2) smaller conference break out rooms