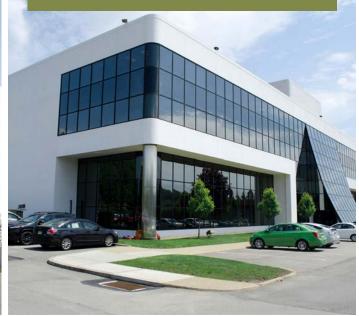

## **BUILDINGS 2, 3 & 4**

TROPHY CLASS OFFICE SPACE

### **BUILDING 2**

2,980 - 8,044 SF Total availability: 18,750 SF