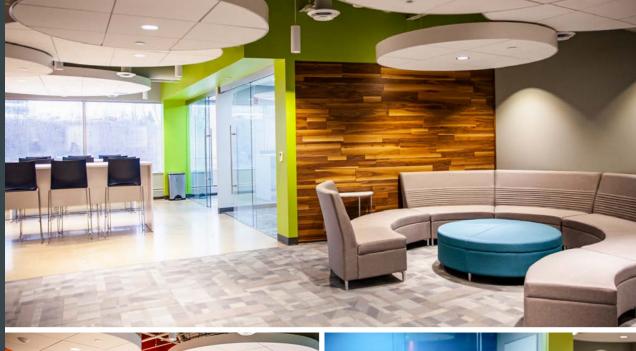

# BRAND NEW AMENITY SUITE IN BUILDING 2

- > Available to all tenants of Buildings 2, 3, 4 & 5
- 30-seat shared conference/training room furnished with flexible seating, media (front & rear) and display area
- Tenant lounge with kitchenette, high-top table seating & soft-seating for pre/post function staging
- Two (2) smaller conference break out rooms