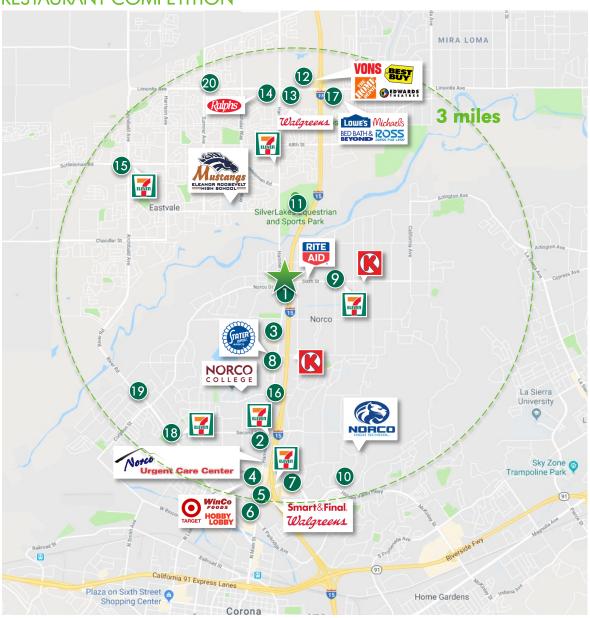

#### **RESTAURANT COMPETITION**

#### **Competition Map**

- Scramblers Café, Crazy Brother Sushi, KPB Asian Bistro, The Maverick Saloon, Weinerschnitzel, Starbucks, McDonald's, Bob's Big Boy, Jack In The Box, Scratch Pizza
- Black Horse Tavern & Grill, Polly's Pies Restaurant & Bakery, Burger King, Sports Nut Pizza, In-N-Out Burger, The Original Pancake House, Pizza Hut, A Mi Haciena
- 3 Norco's Best Burgers, Dona Luisa's Mexican Grill, Loco Burrito
- Wahoo's Fish Tacos, Pieology Pizzeria, Popeyes Louisiana Kitchen, KFC, Denny's, Domino's Pizza, Taco Bell, Carl's Jr, Ono Hawaiian BBQ, Jamba Juice, Chipotle, Miquel's Jr, Starbucks, Jersey Mike's, Jimmy John's
- Rubio's Coastal Grill, Badlands BBQ, Deep Sea Fish Grill, Fantastic Café, Wingstop, Volcano Hawaiian BBQ, McDonald's, Papa John's Pizza
- 6 Rodrigo's Mexican Grill, Pho Lee, Taqueria Mexico, Alamilla's Mexican Food, Jack In the Box, Ravins Donuts, Wendy's, Rumi's, Mantra Indian Cuisine, Flame Broiler, Sanchez Tacos, Vito's Italian Pizza
- 7 The Hot Dog Shoppe, Chick-Fil-A, Marco's Pizza, Starbucks, Subway, WaBa Grilp, Menchie's Frozen Yogurt
- 8 Pho Amor, Cowgirl Café, Burger Basket, Yum Yum Donuts, Del Taco, El Cinconcito,
- 9 Norco's Famous Sixth Street Deli, Pat's Kitchen, Filippi's Pizza Grotto, Silverado Burgers, Water Wheel Saloon & Deli, Pizza Corral, Rodeo Burger, Saddle Sore Saloon, Senor Tacos,
- 10 Jono's Japanese Restaurant, Heavenly Donuts
- 11 The FieldHouse Restaurant & Bar
- The Habit Burger Grill, Rubio's Coastal Grill, Pacific Fish Grill, Buffalo Wild Wings, Luna Grill, Pho Vet, Applebees's, On the Border, Dickey's BBQ, Sunny Donut Shop, Pizza Hut, WaBa Grill, Jersey Mike's, Little Caesar's Pizza, Chipotle, Juice It Up, Nekter Juice Bar, Panda Express, Farmer Boys, Pick Up Stix, Blaze Pizza, Luna Grill
- 13 McDonald's, Taco Bell, Corky's Kitchen, Panera Bread, Wingstop, Yogurtland
- 14 Starbucks, Wendy's, Subway, The Pizza Press
- Juice It Up, Carl's Jr, Tea Plus, Papa Murphy's Pizza, Fresh Wok, Starbucks, Jack In The Box, Subway, Pizza Hut
- 16 Baja Fish Tacos
- 17 Carl's Jr., Subway, Wabi Sabi, Denny's, Flame Broiler, Five Guys, Del Taco, Little Buddha Thai Kitchen, Philly's Best, Jamba Juice
- 18 Jack In The Box
- 19 WaBa Grill, Little Caesars Pizza, El Pollo Loco
- 20 Pieology Pizzeria, Burgerim, El Pollo Loco, Miguel's Jr.