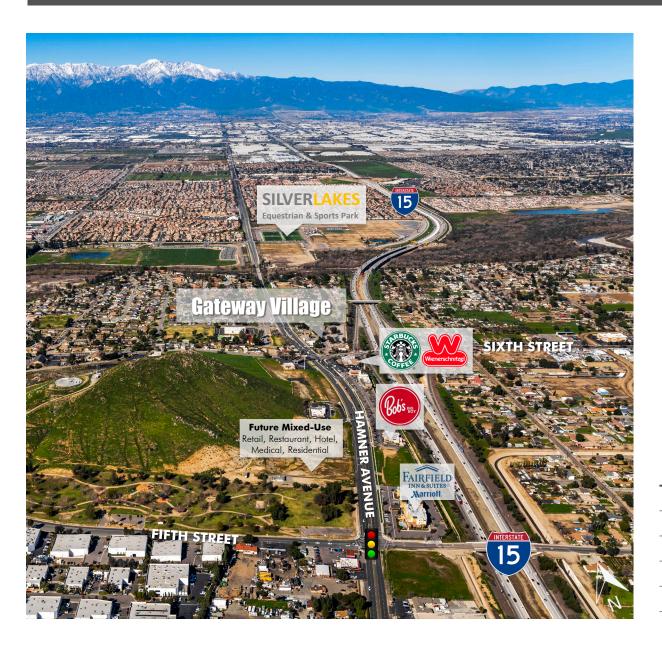

### Gateway Village

NEC SIXTH STREET & HAMNER AVENUE, NORCO, CA 92860

### PROPERTY HIGHLIGHTS

- + Brand new restaurant, retail, and hotel development with freeway visibility
- + Strategically located along I-15 (155,000 ADT) on Hamner Avenue (49,000 ADT)
- + Prominent signage available
- + Abundant parking onsite
- + Delivery date estimated 3rd quarter 2020
- + Located less than a mile from the SilverLakes
  Equestrian and Sports Park (1.8 million visitors growing
  to 3 million) and 2 miles from Norco College (over
  10,000 students and growing)
- + Near the Naval Sea Systems Command in Norco (estimated 55,000 annual visitors) and George Ingalls Equestrian Event Center (455,000 annual visitors)
- + Over 400 nearby hotel rooms existing or planned, including Fairfield Inn & Suites by Marriott (96 rooms) and WoodSpring Suites Hotel (122 rooms)