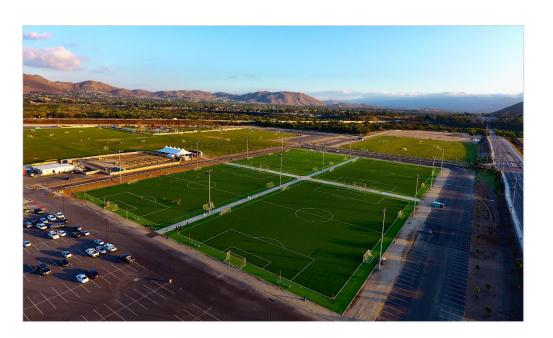

#### SILVERLAKE SPORTS ARENA

Silver Lake Sports Arena is a 150-acre premier sports and entertainment arena that hosts soccer, field sports, equestrian, concerts festivals, and more. The arena hosts 3 million annual visitors (up to 80,000 visitors per weekend) and features:

- 24 full-size soccer fields
- 4 LED Lit Synthetic Fields
- 5 equestrian arenas
- 1,500 horse stall capacity
- 12,000 Square Foot Outdoor Cafe
- 10,000 person Concert Facility called The BackYard
- 150 seat restaurant called The FieldHouse Now Open
- Private banquet facility for 200 people called The FieldHouse Terrace