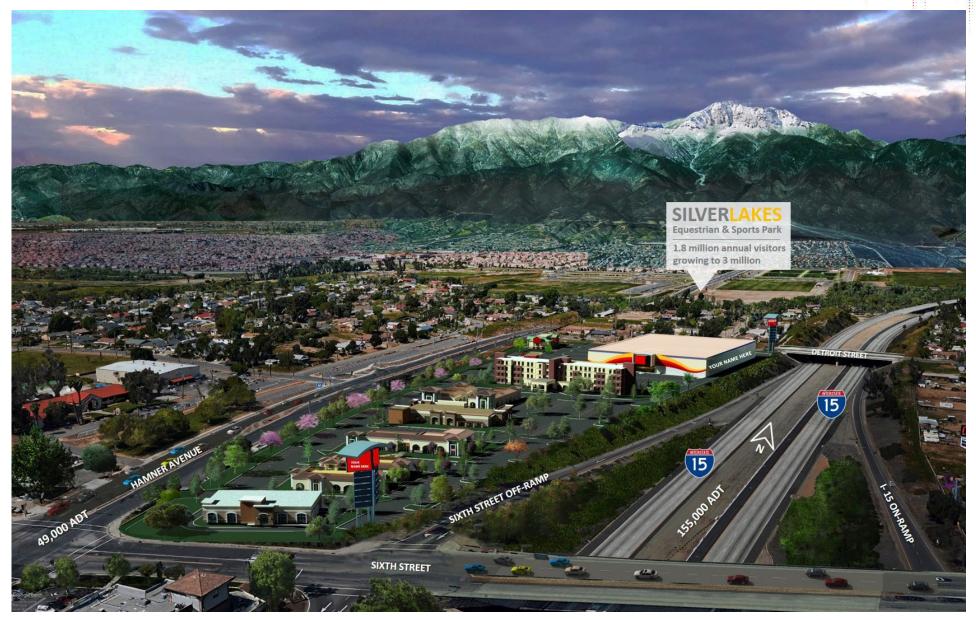

### PROPERTY HIGHLIGHTS

- + Brand new restaurant, retail, and hotel development with freeway visibility
- + Strategically located along I-15 (155,000 ADT) on Hamner Avenue (49,000 ADT)
- + Prominent signage available
- + Abundant parking onsite
- + Delivery date estimated 3rd quarter 2020
- + Located less than a mile from the SilverLakes
  Equestrian and Sports Park (1.8 million visitors growing
  to 3 million) and 2 miles from Norco College (over
  10,000 students and growing)
- + Near the Naval Sea Systems Command in Norco (estimated 55,000 annual visitors) and George Ingalls Equestrian Event Center (455,000 annual visitors)
- + Over 400 nearby hotel rooms existing or planned, including Fairfield Inn & Suites by Marriott (96 rooms) and WoodSpring Suites Hotel (122 rooms)

#### SILVERLAKE SPORTS ARENA

Silver Lake Sports Arena is a 150-acre premier sports and entertainment arena that hosts soccer, field sports, equestrian, concerts festivals, and more. The arena hosts 3 million annual visitors (up to 80,000 visitors per weekend) and features:

- 24 full-size soccer fields
- 4 LED Lit Synthetic Fields
- 5 equestrian arenas
- 1,500 horse stall capacity
- 12,000 Square Foot Outdoor Cafe
- 10,000 person Concert Facility called The BackYard
- 150 seat restaurant called The FieldHouse Now Open
- Private banquet facility for 200 people called The FieldHouse Terrace