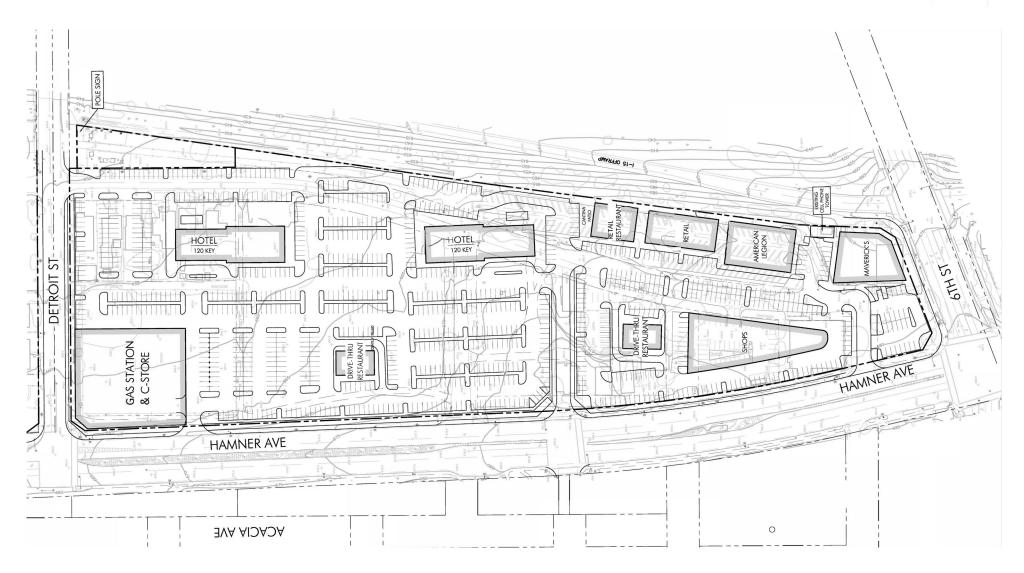

Median Property Value

3.6%

Unemployment

10,693

College-Educated Population

#### SILVERLAKE SPORTS ARENA

Silver Lake Sports Arena is a 150-acre premier sports and entertainment arena that hosts soccer, field sports, equestrian, concerts festivals, and more. The arena hosts 3 million annual visitors (up to 80,000 visitors per weekend) and features:

- 24 full-size soccer fields
- 4 LED Lit Synthetic Fields
- 5 equestrian arenas
- 1,500 horse stall capacity
- 12,000 Square Foot Outdoor Cafe
- 10,000 person Concert Facility called The BackYard
- 150 seat restaurant called The FieldHouse Now Open
- Private banquet facility for 200 people called The FieldHouse Terrace





# Gateway Village

NEC SIXTH STREET & HAMNER AVENUE, NORCO, CA 92860



#### CONCEPTUAL RETAIL SITE PLAN - OPTION 1





### Gateway Village

NEC SIXTH STREET & HAMNER AVENUE, NORCO, CA 92860



#### CONCEPTUAL RETAIL SITE PLAN - OPTION 1



#### **CONTACT US**

#### **Justin McMahon**

Vice President +1 949 885 2968 justin.mcmahon@am.jll.com Lic, 01721162

#### Tim McMahon

Senior Vice President +1 949 725 8662 tim.mcmahon@cbre.com Lic. 00763587 © 2019 CBRE, Inc. This information has been obtained from sources believed reliable. We have not verified it and make no guarantee, warranty or representation about it. Any projections, opinions, assumptions or estimates used are for example only and do not represent the current or future performance of the property. You and your advisors should conduct a careful, independent investigation of the property to determine to your satisfaction the suitability of the