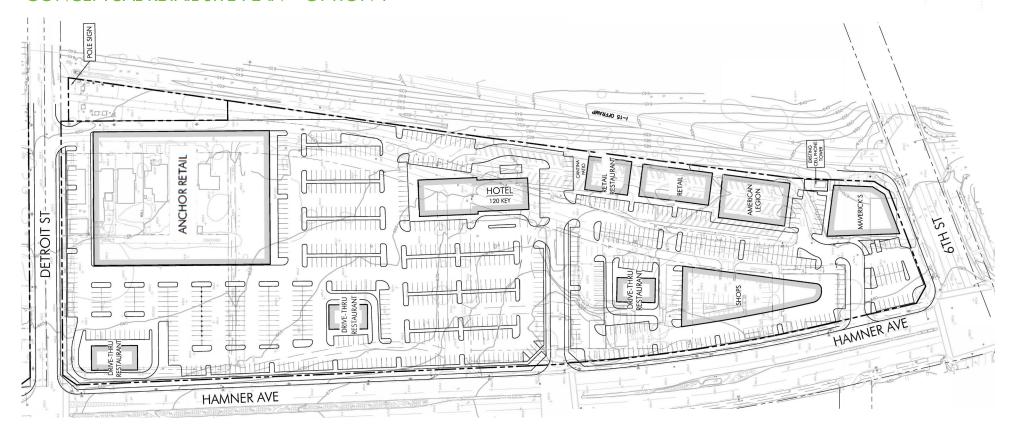

Sports Arena is a 150-acre premier sports and entertainment arena that hosts soccer, field sports, equestrian, concerts festivals, and more. The arena hosts 3 million annual visitors (up to 80,000 visitors per weekend) and features:

- 24 full-size soccer fields
- 4 LED Lit Synthetic Fields
- 5 equestrian arenas
- 1,500 horse stall capacity
- 12,000 Square Foot Outdoor Cafe
- 10,000 person Concert Facility called The BackYard
- 150 seat restaurant called The FieldHouse Now Open
- Private banquet facility for 200 people called The FieldHouse Terrace





# Gateway Village

NEC SIXTH STREET & HAMNER AVENUE, NORCO, CA 92860



#### CONCEPTUAL RETAIL SITE PLAN - OPTION 1





### Gateway Village

NEC SIXTH STREET & HAMNER AVENUE, NORCO, CA 92860



#### CONCEPTUAL RETAIL SITE PLAN - OPTION 1



#### **CONTACT US**

#### **Justin McMahon**

Vice President +1 949 885 2968 justin.mcmahon@am.jll.com Lic, 01721162

#### Tim McMahon

Senior Vice President +1 949 725 8662 tim.mcmahon@cbre.com Lic. 00763587 © 2019 CBRE, Inc. This information has been obtained from sources believed reliable. We have not verified it and make no guarantee, warranty or representation about it. Any projections, opinions, assumptions or estimates used are for example only and do not represent the current or future performance of the property. You and your advisors should conduct a careful, independent investigation of the property to determine to your satisfaction the suitability of the property for your needs. Photos herein are the property of their respective owners and use of these images without the expr