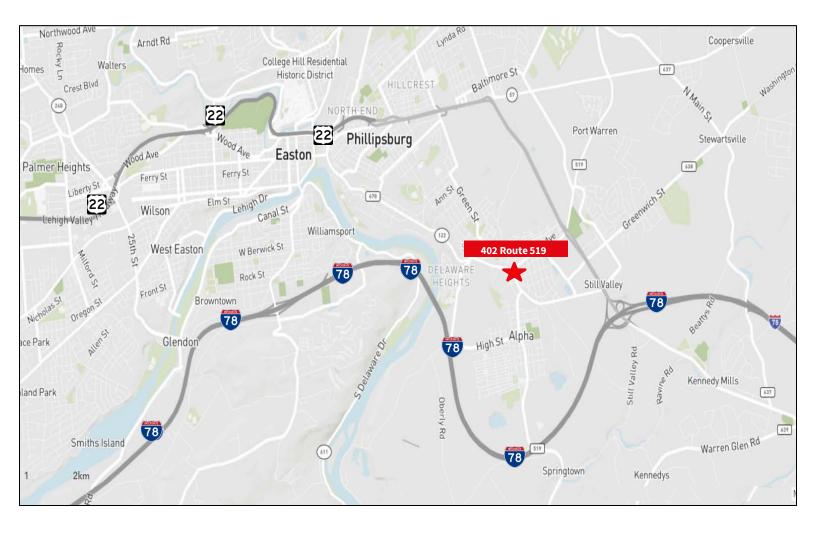

# Мар

**2 miles to** I-78 **58 miles to** Port Newark/Elizabeth **101 miles to** Harrisburg PA

**Exclusive Leasing:** 

Ownership:

Although information has been obtained from sources deemed reliable, neither Owner nor JLL makes any guarantees, warranties or representations, express or implied, as to the completeness or accuracy as to the information contained herein. Any projections, opinions, assumptions or estimates used are for example only. There may be differences between projected and actual results, and those differences may be material. The Property may be withdrawn without notice. Neither Owner nor JLL accepts any liability for any loss or damage suffered by any party resulting from reliance on this information. If the recipient of this information is subject to the terms of that agreement. ©2021 Jones Lang LaSalle IP, Inc. All rights reserved.