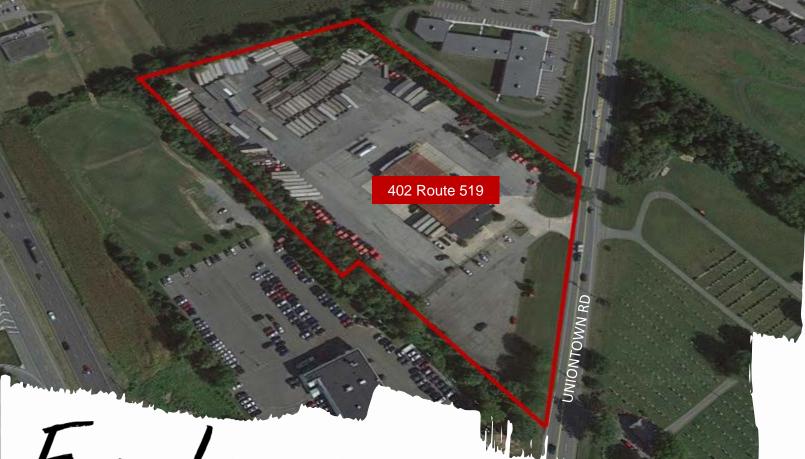

# **9.75 Acres** 402 Route 519 Philipsburg, NJ

Dean Brody Managing Director +1 201 528 4410 dean.brody@am.jll.com

### **Property Highlights**

| - | Building SF |  |
|---|-------------|--|

- Office SF
- Terminal SF
- Exterior doors
  - Dock width
  - Door centers
  - Ceiling clear height
- Maintenance shop SF
  - Drive thru bays
  - Width
  - Ceiling clear height
  - Overhead bay door