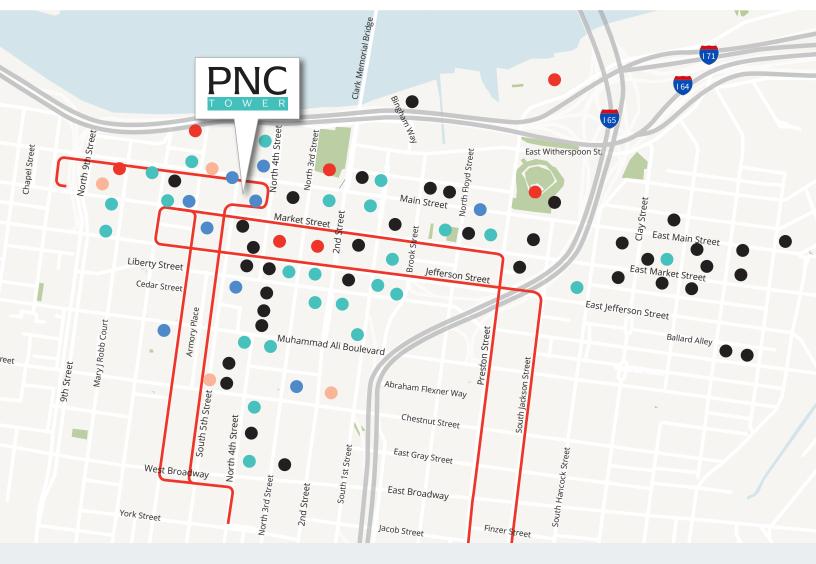

# LOCATED AT MAIN-AND-MAIN

PNC Tower's highly central and visible location is within walking distance to the most sought-after amenities in entertainment, including the 4th Street Live! entertainment district, KFC Yum! Center, the Kentucky Center for Performing Arts, Louisville Slugger Field, the Louisville Waterfront Park, and more.