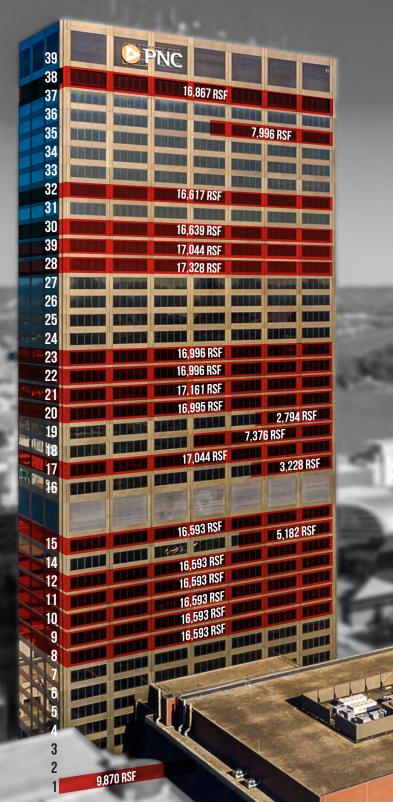

District, PNC Tower is one of the most visible buildings in Downtown Louisville. The 38-story Class A office tower offers beautiful, panoramic views of the Ohio River, Waterfront Park and the Downtown cityscape through its full height windows. PNC Tower offers a host of tenant amenities, an attached parking garage and easy access to interstate highways.





## **AMENITIES** FOR TODAY'S WORKFORCE



# LOCATED AT MAIN-AND-MAIN

PNC Tower's highly central and visible location is within walking distance to the most sought-after amenities in entertainment, including the 4th Street Live! entertainment district, KFC Yum! Center, the Kentucky Center for Performing Arts, Louisville Slugger Field, the Louisville Waterfront Park, and more.





















## FLEXIBLE LEASING OPTIONS AVAILABLE









# TYPICAL Floor plan









101s5th.com

For more information, contact:

**Doug Owen, SIOR** Senior Vice President doug.owen@am.jll.com +1 502 394 2516

#### Pat Richardson, CCIM

Vice President pat.richardson@am.jll.com +1 502 394 2515



jll.com/louisville

Although information has been obtained from sources deemed reliable, neither Owner nor JLL makes any guarantees, warranties or representations, express or implied, as to the completeness or accuracy as to the information contained herein. Any projections, opinions, assumptions or estimates used are for example only. There may be differences between projected and actual results, and those differences may be material. The Property may be withdrawn without notice. Neither Owner nor JLL accepts any liability for any loss or dama