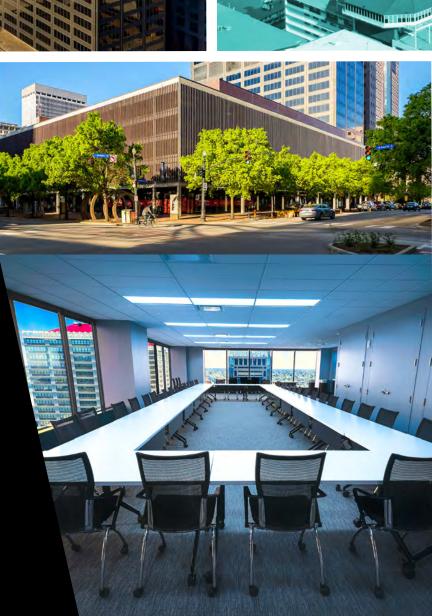

## WELCOME TO PNC TOWER

Located in the heart of Louisville's Central Business District, PNC Tower is one of the most visible buildings in Downtown Louisville. The 38-story Class A office tower offers beautiful, panoramic views of the Ohio River, Waterfront Park and the Downtown cityscape through its full height windows. PNC Tower offers a host of tenant amenities, an attached parking garage and easy access to interstate highways.