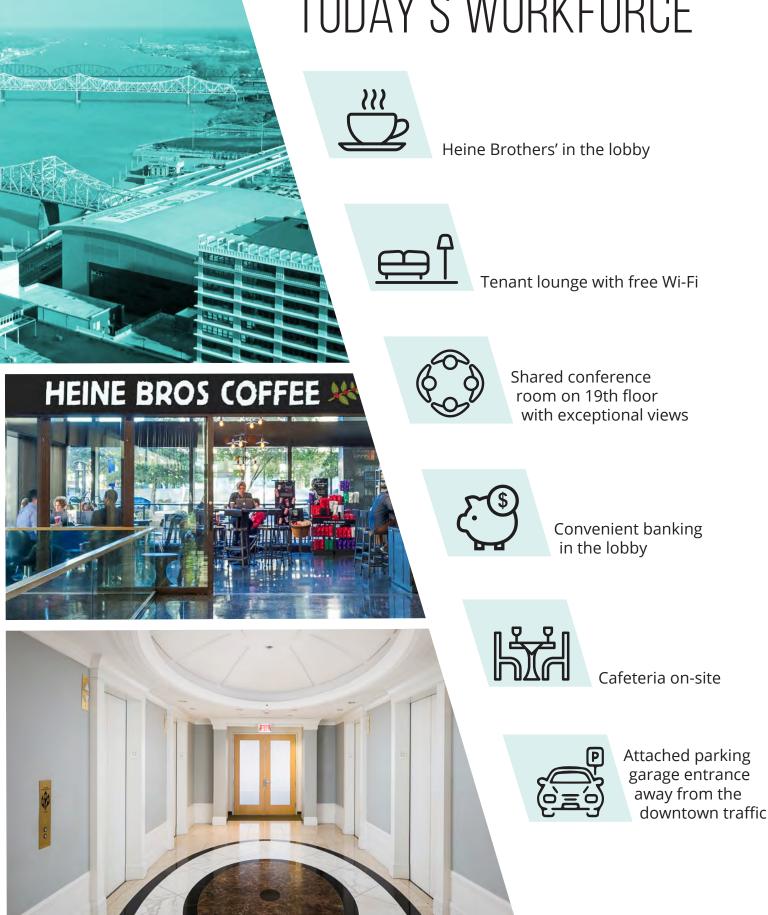

CLASS A OFFICE SPACE IN THE HEART OF DOWNTOWN LOUISVILLE



101 South 5th Street | Louisville, KY 40202 Jones Land LaSalle Brokerage, Inc. RE Rc. #01856260

## WELCOME TO PNC TOWER

Located in the heart of Louisville's Central Business District, PNC Tower is one of the most visible buildings in Downtown Louisville. The 38-story Class A office tower offers beautiful, panoramic views of the Ohio River, Waterfront Park and the Downtown cityscape through its full height windows. PNC Tower offers a host of tenant amenities, an attached parking garage and easy access to interstate highways.





## **AMENITIES** FOR TODAY'S WORKFORCE



# LOCATED AT MAIN-AND-MAIN

PNC Tower's highly central and visible location is within walking distance to the most sought-after amenities in entertainment, including the 4th Street Live! entertainment district, KFC Yum! Center, the Kentucky Center for Performing Arts, Louisville Slugger Field, the Louisville Waterfront Park, and more.





















## FLEXIBLE LEASING OPTIONS AVAILABLE









# TYPICAL Floor plan









101s5th.com

For more information, contact:

**Doug Owen, SIOR** Senior Vice President doug.owen@am.jll.com +1 502 394 2516

#### Pat Richardson, CCIM

Vice President pat.richardson@am.jll.com +1 502 394 2515



jll.com/louisville

Although information has been obtained from sources deemed reliable, neither Owner nor JLL makes any guarantees, warranties or repr