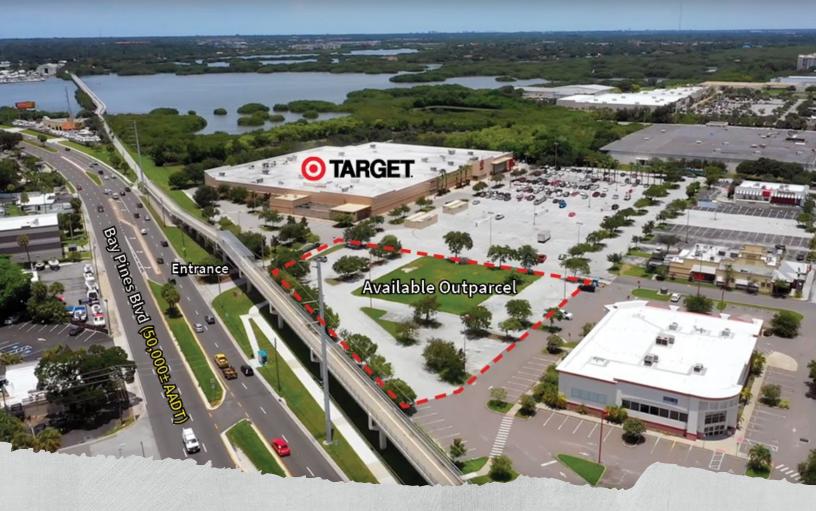

Available

# ±2.2 acres available

- Property is located in front of Target at the corner of Bay Pines Blvd and Park Street
- Great option for freestanding retail or medical
- Zoned Commercial
- Population of over 200,000 within 5 miles
- Retailers in the area include: Publix, Ross, Kohls, Total Wine and Petsmart