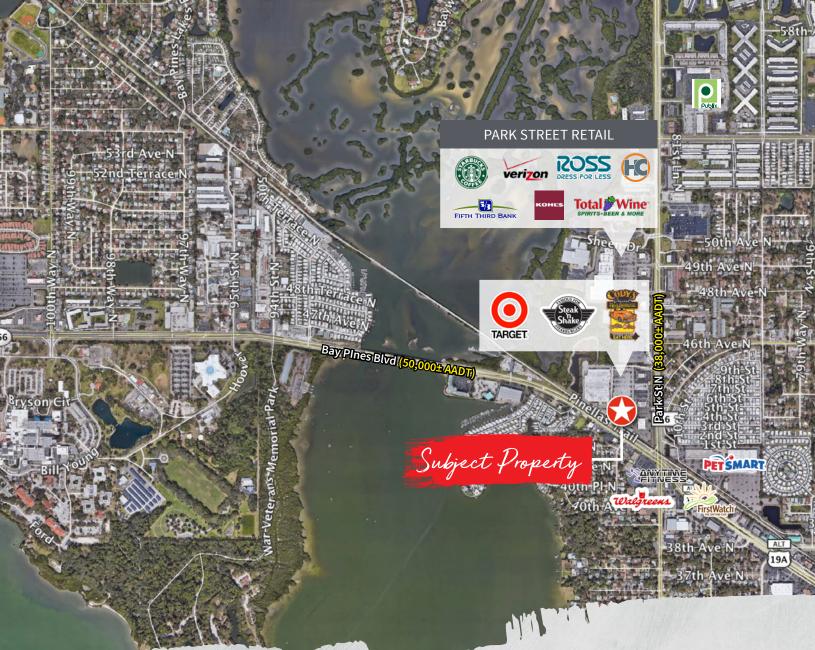

# ±2.2 acres available

- Property is located in front of Target at the corner of Bay Pines Blvd and Park Street
- Great option for freestanding retail or medical
- Zoned Commercial
- Population of over 200,000 within 5 miles
- Retailers in the area include: Publix, Ross, Kohls, Total Wine and Petsmart