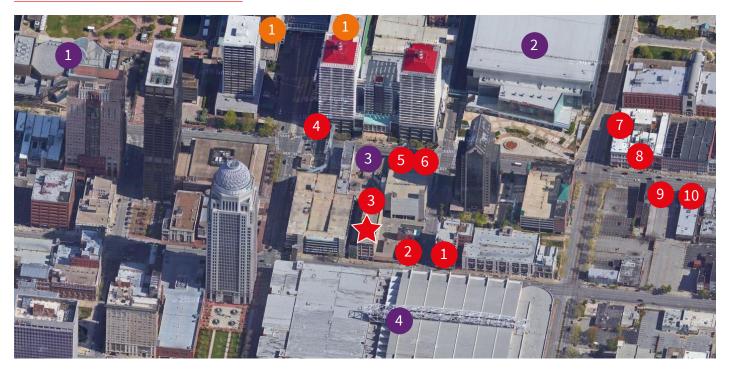

## Location

- Dining
- 1 The Old Spaghetti Factory
- 2 Bistro 301
- 3 Starbucks
- 4 Jeff Ruby's Steakhouse
- 5 Milkwood
- 6 Bluegrass Brewing
- 7 Sidebar at Whiskey Row Toll Pub Under the Bridge
- 8 Bearno's Pizza
  Doc Crow's
  El Barrio
- 9 Merle's Whiskey Kitchen
- 10 Impellizzeri's Pizza

- Attractions & Entertainment
- The Kentucky Center for the Performing Arts
- 2 KFC YUM! Center
- 3 Actors Theatre of Louisville
- 4 Kentucky International Convention Center

Hotels

**Galt House** 