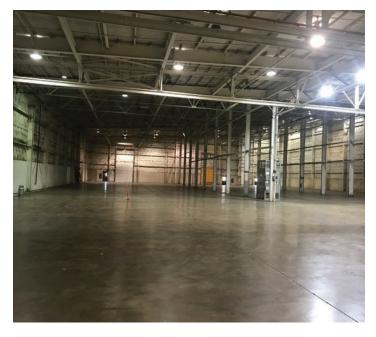

------------|--------------------------------------|--|--|
| PROPERTY TYPE  | Industrial                           |  |  |
| YEAR BUILT     | 1976                                 |  |  |
| TENANCY        | Multi                                |  |  |
| SQUARE FOOTAGE | 61,586 s.f.                          |  |  |
| DOCKS          | 6 ext                                |  |  |
| DRIVE INS      | (4) Four total / 12' w x 14' h       |  |  |
| TRUCK WELLS    | (2) Two                              |  |  |
| TRUCK PER WELL | (3) Three                            |  |  |
| CEILING HEIGHT | 26' - 55'                            |  |  |
| COLUMNS        | Yes                                  |  |  |
| CRANES         | Yes                                  |  |  |









## **Property Photos**











### **Aerial Overview**





|                  | 10-mile  | 25-miles | 50-miles  |
|------------------|----------|----------|-----------|
| Population       | 50,189   | 251,935  | 1,307,990 |
| Households       | 20,324   | 101,908  | 528,422   |
| Avg House income | \$67,763 | \$71,943 | \$73,820  |



### **Location Overview**





# 2100 Cedar Street Fremont, OH

Chris DiSalle, CCIM +1 419 973 0617 chris.disalle@am.jll.com