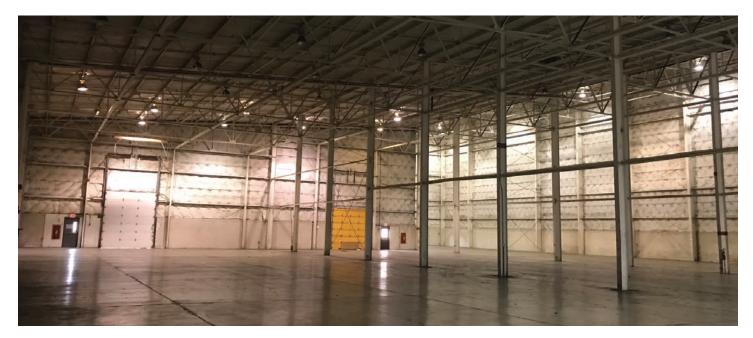

## **Property Highlights**

| ADDRESS        | 2100 Cedar Street, Fremont, OH 43420 |  |  |
|----------------|--------------------------------------|--|--|
| PROPERTY TYPE  | Industrial                           |  |  |
| YEAR BUILT     | 1976                                 |  |  |
| TENANCY        | Multi                                |  |  |
| SQUARE FOOTAGE | 61,586 s.f.                          |  |  |
| DOCKS          | 6 ext                                |  |  |
| DRIVE INS      | (4) Four total / 12' w x 14' h       |  |  |
| TRUCK WELLS    | (2) Two                              |  |  |
| TRUCK PER WELL | (3) Three                            |  |  |
| CEILING HEIGHT | 26' - 55'                            |  |  |
| COLUMNS        | Yes                                  |  |  |
| CRANES         | Yes                                  |  |  |

## **Property Photos**