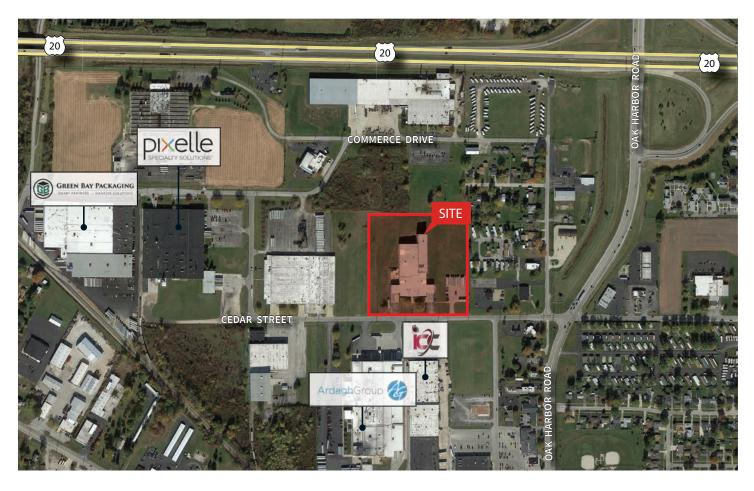

# FOR SALE OR LEASE

2100 Cedar Street, Fremont, OH 43420

- The property is strategically located near The Ohio Turnpike (I-80) in Northwest Ohio
- Formerly known as the ORBIS Building, situated in Kessler Industrial Park along with Ardagh Group, Green Bay Packing, Pixelle Specialty Solutions. Close proximity to Kraft Heinz
- Fremont is positioned between Detroit, Toledo, Cleveland and Columbus
- Ability to expand. Property sits on nearly 9+ acres
- High ceilings for stacking
- Last mile location
- Access to airport, ports and highways
- Excellent regional location

## **Property Photos**