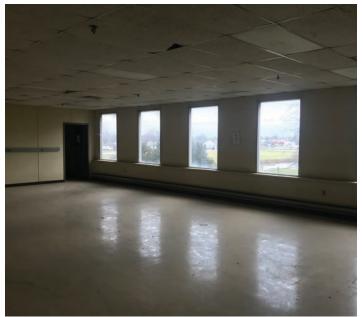

----------|--------------------------------------|--|--|
| PROPERTY TYPE  | Industrial                           |  |  |
| YEAR BUILT     | 1976                                 |  |  |
| TENANCY        | Multi                                |  |  |
| SQUARE FOOTAGE | 61,586 s.f.                          |  |  |
| DOCKS          | 6 ext                                |  |  |
| DRIVE INS      | (4) Four total / 12' w x 14' h       |  |  |
| TRUCK WELLS    | (2) Two                              |  |  |
| TRUCK PER WELL | (3) Three                            |  |  |
| CEILING HEIGHT | 26' - 55'                            |  |  |
| COLUMNS        | Yes                                  |  |  |
| CRANES         | Yes                                  |  |  |









## **Property Photos**











### **Aerial Overview**





|                  | 10-mile  | 25-miles | 50-miles  |
|------------------|----------|----------|-----------|
| Population       | 50,189   | 251,935  | 1,307,990 |
| Households       | 20,324   | 101,908  | 528,422   |
| Avg House income | \$67,763 | \$71,943 | \$73,820  |



### **Location Overview**





# 2100 Cedar Street Fremont, OH

Chris DiSalle, CCIM +1 419 973 0617 chris.disalle@am.jll.com