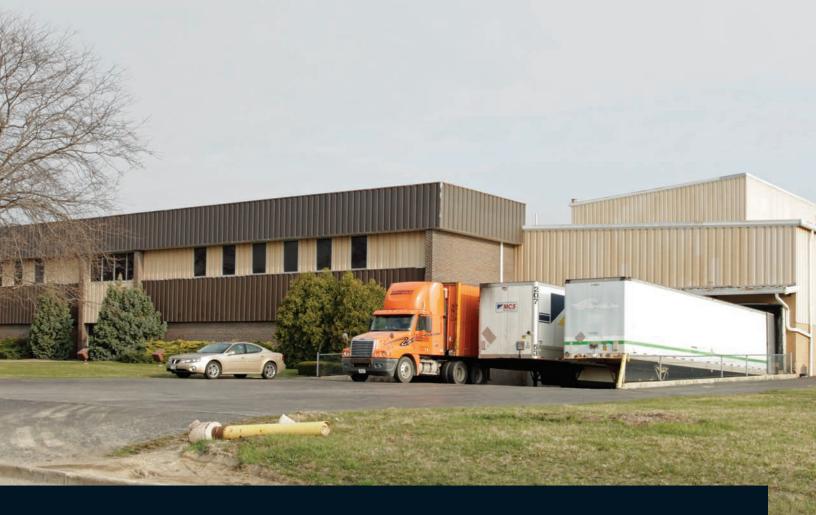

# FOR SALE OR LEASE



2100 Cedar Street, Fremont, OH 43420

- The property is strategically located near The Ohio Turnpike (I-80) in Northwest Ohio
- Formerly known as the ORBIS Building, situated in Kessler Industrial Park along with Ardagh Group, Green Bay Packing, Pixelle Specialty Solutions. Close proximity to Kraft Heinz
- Fremont is positioned between Detroit, Toledo, Cleveland and Columbus
- Ability to expand. Property sits on nearly 9+ acres
- High ceilings for stacking
- Last mile location
- Access to airport, ports and highways
- Excellent regional location

# Lease rate - \$4.00 NNN Sales price - \$2,375,000 / Negotiable

#### **Please Contact**

Chris DiSalle, CCIM +1 419 973 0617 chris.disalle@am.jll.com

## **Property Highlights**

| ADDRESS        | 2100 Cedar Street, Fre