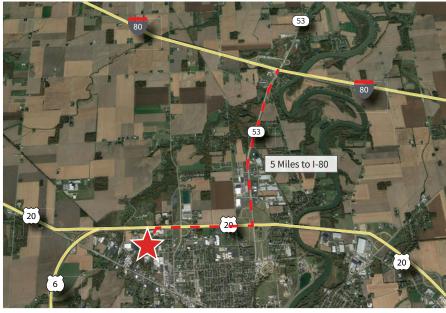

# FOR SALE OR LEASE

2100 Cedar Street, Fremont, OH 43420

- The property is strategically located near The Ohio Turnpike (I-80) in Northwest Ohio
- Formerly known as the ORBIS Building, situated in Kessler Industrial Park along with Ardagh Group, Green Bay Packing, Pixelle Specialty Solutions. Close proximity to Kraft Heinz
- Fremont is positioned between Detroit, Toledo, Cleveland and Columbus
- Ability to expand. Property sits on nearly 9+ acres
- High ceilings for stacking
- Last mile location
- Access to airport, ports and highways
- Excellent regional location