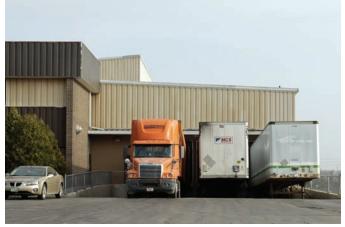

t, Fremont, OH 43420 |  |  |
|----------------|--------------------------------------|--|--|
| PROPERTY TYPE  | Industrial                           |  |  |
| YEAR BUILT     | 1976                                 |  |  |
| TENANCY        | Multi                                |  |  |
| SQUARE FOOTAGE | 61,586 s.f.                          |  |  |
| DOCKS          | 6 ext                                |  |  |
| DRIVE INS      | (4) Four total / 12' w x 14' h       |  |  |
| TRUCK WELLS    | (2) Two                              |  |  |
| TRUCK PER WELL | (3) Three                            |  |  |
| CEILING HEIGHT | 26' - 55'                            |  |  |
| COLUMNS        | Yes                                  |  |  |
| CRANES         | Yes                                  |  |  |









## **Property Photos**











### **Aerial Overview**





|                  | 10-mile  | 25-miles | 50-miles  |
|------------------|----------|----------|-----------|
| Population       | 50,189   | 251,935  | 1,307,990 |
| Households       | 20,324   | 101,908  | 528,422   |
| Avg House income | \$67,763 | \$71,943 | \$73,820  |



### **Location Overview**





# 2100 Cedar Street Fremont, OH

Chris DiSalle, CCIM +1 419 973 0617 chris.disalle@am.jll.com