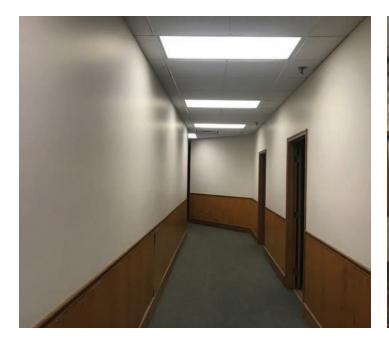

----------------|--------------------------------------|--|--|
| PROPERTY TYPE  | Industrial                           |  |  |
| YEAR BUILT     | 1976                                 |  |  |
| TENANCY        | Multi                                |  |  |
| SQUARE FOOTAGE | 61,586 s.f.                          |  |  |
| DOCKS          | 6 ext                                |  |  |
| DRIVE INS      | (4) Four total / 12' w x 14' h       |  |  |
| TRUCK WELLS    | (2) Two                              |  |  |
| TRUCK PER WELL | (3) Three                            |  |  |
| CEILING HEIGHT | 26' - 55'                            |  |  |
| COLUMNS        | Yes                                  |  |  |
| CRANES         | Yes                                  |  |  |









## **Property Photos**











### **Aerial Overview**





|                  | 10-mile  | 25-miles | 50-miles  |
|------------------|----------|----------|-----------|
| Population       | 50,189   | 251,935  | 1,307,990 |
| Households       | 20,324   | 101,908  | 528,422   |
| Avg House income | \$67,763 | \$71,943 | \$73,820  |



### **Location Overview**





# 2100 Cedar Street Fremont, OH

Chris DiSalle, CCIM +1 419 973 0617 chris.disalle@am.jll.com