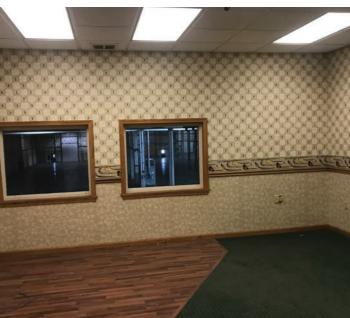

--------------|--------------------------------------|--|--|
| PROPERTY TYPE  | Industrial                           |  |  |
| YEAR BUILT     | 1976                                 |  |  |
| TENANCY        | Multi                                |  |  |
| SQUARE FOOTAGE | 61,586 s.f.                          |  |  |
| DOCKS          | 6 ext                                |  |  |
| DRIVE INS      | (4) Four total / 12' w x 14' h       |  |  |
| TRUCK WELLS    | (2) Two                              |  |  |
| TRUCK PER WELL | (3) Three                            |  |  |
| CEILING HEIGHT | 26' - 55'                            |  |  |
| COLUMNS        | Yes                                  |  |  |
| CRANES         | Yes                                  |  |  |









## **Property Photos**











### **Aerial Overview**





|                  | 10-mile  | 25-miles | 50-miles  |
|------------------|----------|----------|-----------|
| Population       | 50,189   | 251,935  | 1,307,990 |
| Households       | 20,324   | 101,908  | 528,422   |
| Avg House income | \$67,763 | \$71,943 | \$73,820  |



### **Location Overview**





# 2100 Cedar Street Fremont, OH

Chris DiSalle, CCIM +1 419 973 0617 chris.disalle@am.jll.com