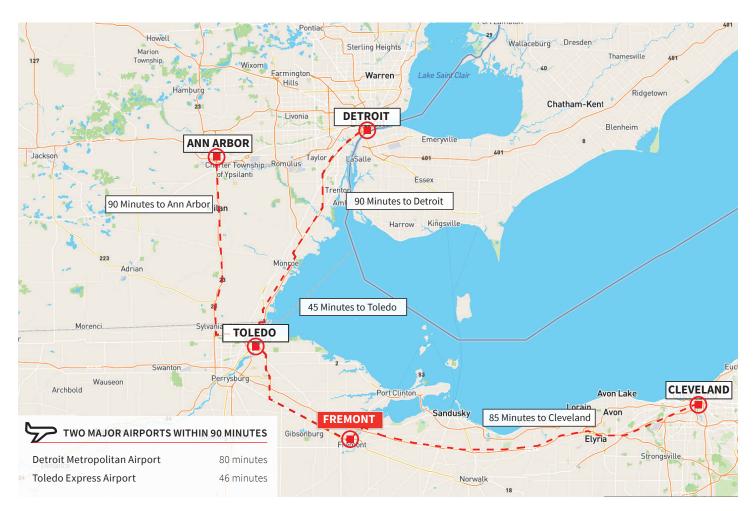

# FOR SALE OR LEASE

2100 Cedar Street, Fremont, OH 43420

- The property is strategically located near The Ohio Turnpike (I-80) in Northwest Ohio
- Formerly known as the ORBIS Building, situated in Kessler Industrial Park along with Ardagh Group, Green Bay Packing, Pixelle Specialty Solutions. Close proximity to Kraft Heinz
- Fremont is positioned between Detroit, Toledo, Cleveland and Columbus
- Ability to expand. Property sits on nearly 9+ acres
- High ceilings for stacking
- Last mile location
- Access to airport, ports and highways
- Excellent regional location

### **Location Overview**