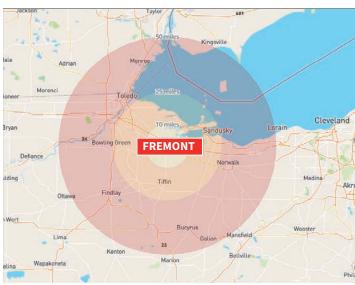

### **Aerial Overview**

|                  | 10-mile  | 25-miles | 50-miles  |
|------------------|----------|----------|-----------|
| Population       | 50,189   | 251,935  | 1,307,990 |
| Households       | 20,324   | 101,908  | 528,422   |
| Avg House income | \$67,763 | \$71,943 | \$73,820  |