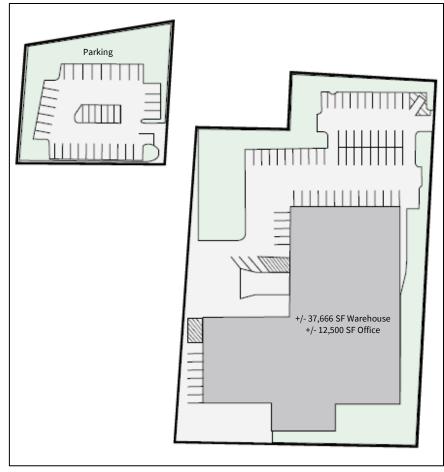

### **Specifications**

- 50,166 ±SF office | light industrial building
- 3.3 acres (Block 717, Lots 10 & 12)
- 100 parking spaces
- 12' 15'9" ceiling height
- Municipal water and sewer
- Gas & Electric is PSE&G
- 800 AMPS/480 Volts/3 phase &
  800 AMPS/240 Volts/3 phase
- Zoning is I-Industrial
- Real Estate Taxes \$112,400 (\$2.24 psf)

## 661 Route 23 | Wayne | NJ

Site Plan

©2019 Jones Lang LaSalle IP, Inc. All rights reserved. All information contained herein is from sources deemed reliable; however, no representation or warranty is made to the accuracy thereof.