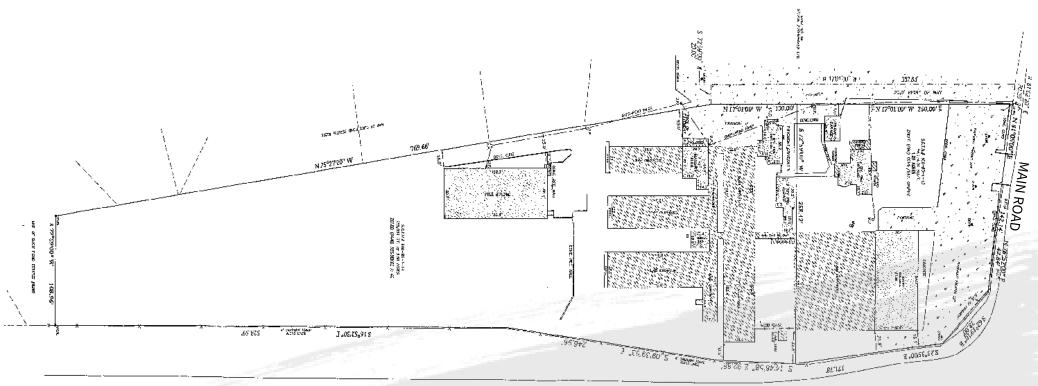

## CROSS RIVER DRIVE- ROUTE 105

Sale

139 Main Road Riverhead, NY

## Ray Ruiz

Executive Vice President +1 631 962 2890 ray.ruiz@am.jll.com Dan Flynn Vice President +1 631 962 7387 danj.flynn@am.jll.com

## **Development Site**

- Sale Price: \$3,750,000
- Real Estate taxes: \$43,099
- Approximately 3.8 Acre site
- Zoning : Residence A-40 (RA40) / Commercial / Residential Campus
- Riverhead Township
- Gateway to the North and South Forks
- Intersection of Route 25 (Main Road) and Route 105
- Sewer district



Survey

## 139 Main Road, Riverhead, NY



**CROSS RIVER DRIVE** 

©2020 Jones Lang LaSalle IP, Inc. All rights reserved. All information contained herein is from sources deemed reliable; however, no representation or warranty is made to the accuracy thereof.