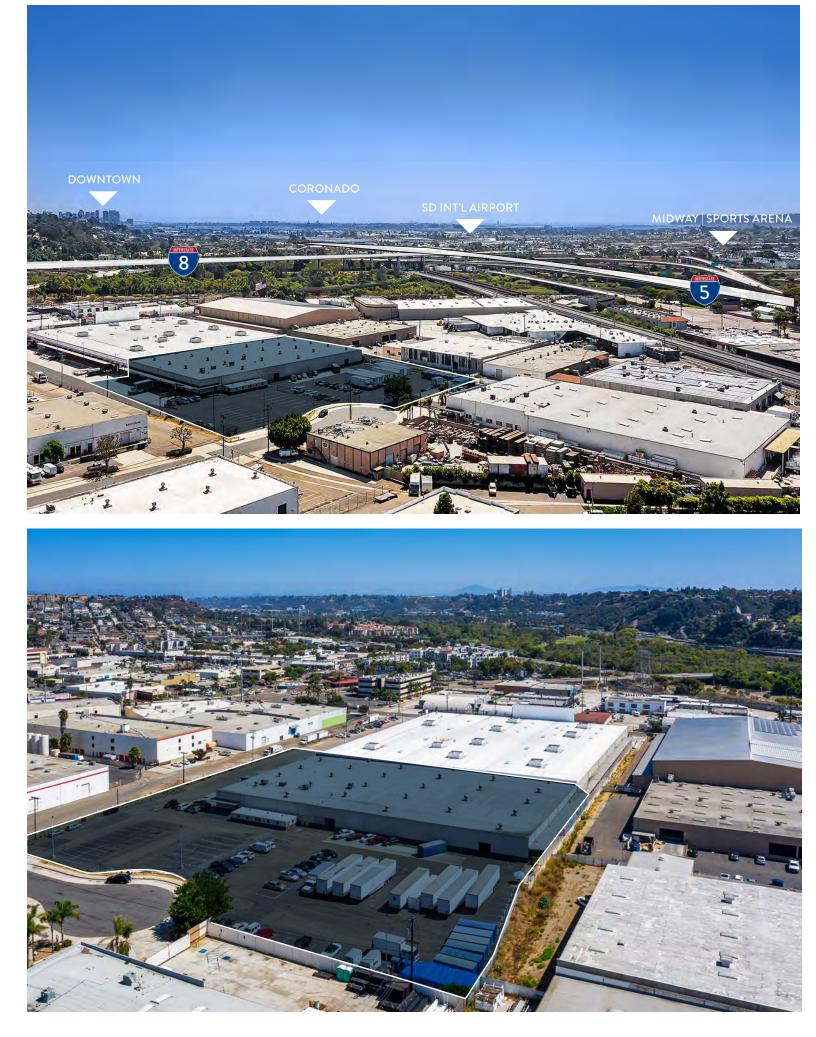

# 60,601 SQUARE FEET AVAILABLE FOR LEASE

Impeccable central location for last mile distribution

Excellent workforce demographics with 284,837 people within 5 miles Immediate freeway access to Interstates 5 and 8

### **DRIVE TIMES TO:**

32 min Carlsbad

29 min Escondido

18 min La Jolla

960 SHERMAN STREET

8 min Downtown/Airport

13 min Navy Shipyards

19 min Mexico Border