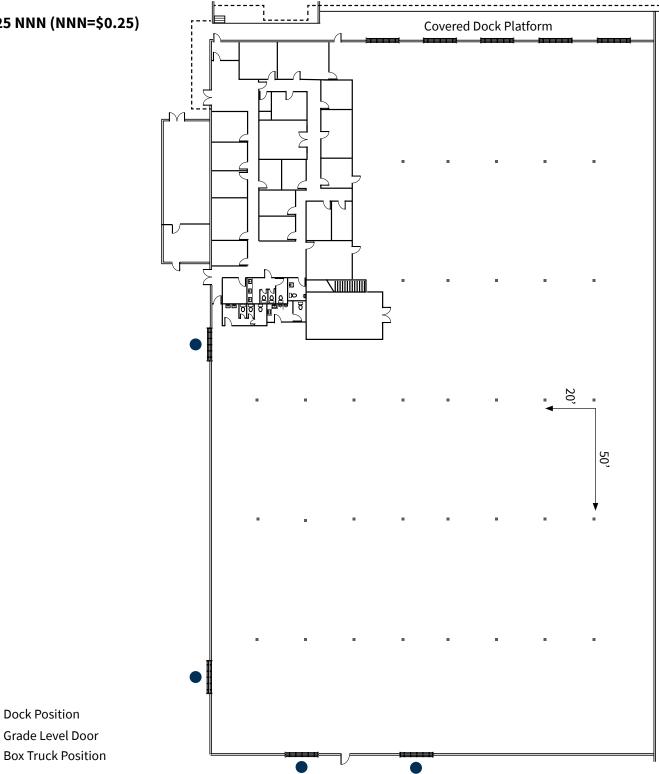

# SOUGHT AFTER INDUSTRIAL LOCATION WITH YARD

| Size         | 60,601 SF                  |
|--------------|----------------------------|
| Office       | 6,525 SF                   |
|              | 6,525 SF bonus mezzanine   |
| Clear Height | 18' - 20'                  |
| Dock Doors   | 16 Total                   |
|              | (4 standard & 4 box truck) |
| Grade Doors  | 4                          |
| Yard/Parking | ±1.0 acre fenced & secure  |

### **SUITE 300**

\$1.25 NNN (NNN=\$0.25)

**Ryan Spradling** 

Executive Vice President +1 858 410 1249 ryan.spradling@am.jll.com RE license No. 01389321

Joe Anderson Executive Vice President +1 858 410 6360 joe.anderson@am.jll.com RE license No. 01509782