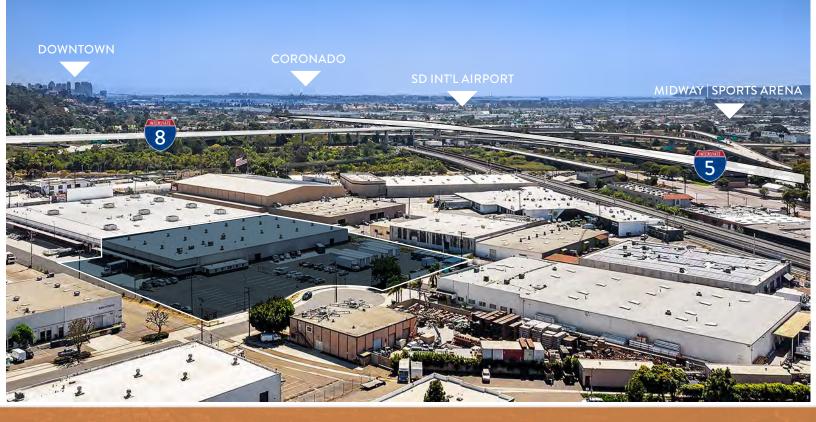

# 60,601 SQUARE FEET AVAILABLE FOR LEASE

Impeccable central location for last mile distribution

Excellent workforce demographics with 284,837 people within 5 miles Immediate freeway access to Interstates 5 and 8

### **DRIVE TIMES TO:**

32 min Carlsbad

29 min Escondido

18 min La Jolla

960 SHERMAN STREET

8 min Downtown/Airport

13 min Navy Shipyards

19 min Mexico Border