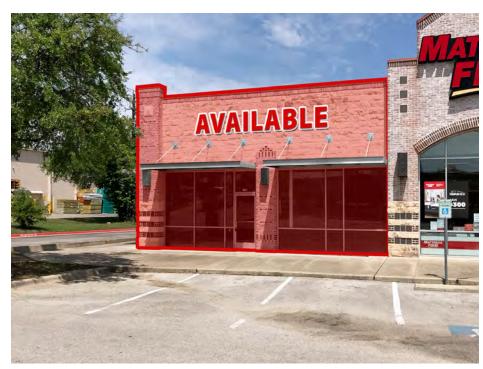

**UNIT B100 - AUSTIN, TX 78717** 

FOR LEASE | 3,017 SF AVAILABLE

## 3,017 SF AVAILABLE FOR LEASE

- » Pylon signage available
- » Good visibility with cross-access to Super Target
- Population of over 200,000 within 5 miles of the site
- Nearby Major Retailers: Super Target, Sam's Club, Best Buy, Macy's, Haverty's, Lowe's, Home Depot, Lakeline Mall, H-E-B PLus!, Alamo Drafthouse