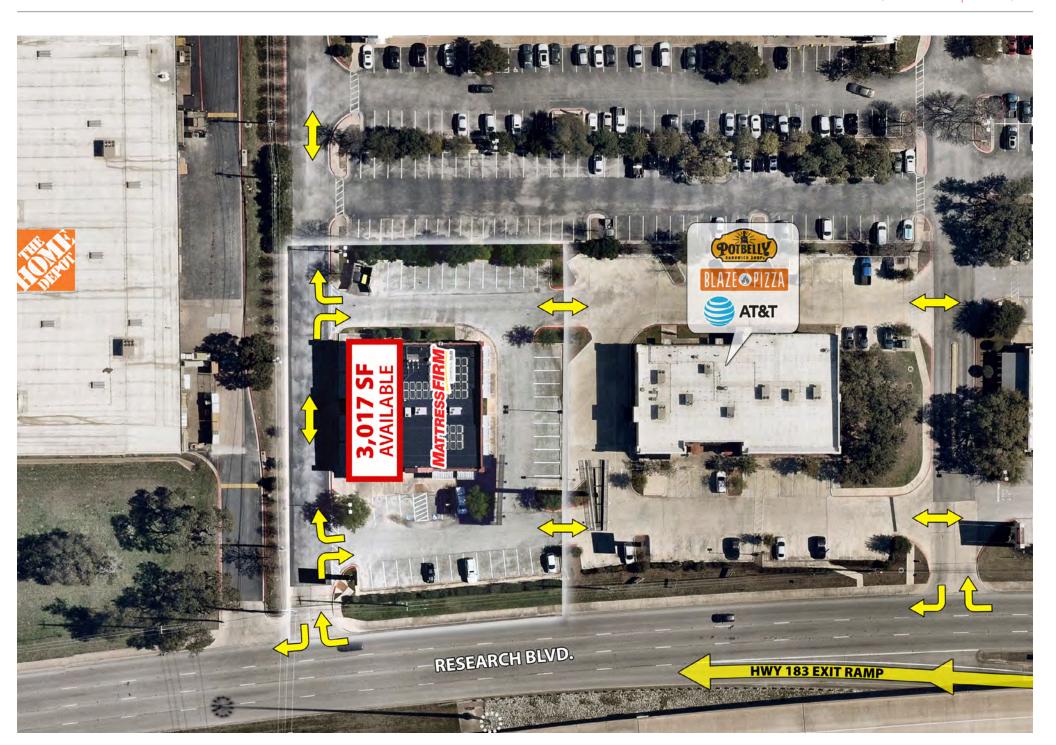

**UNIT B100 - AUSTIN, TX 78717** 

FOR LEASE | 3,017 SF AVAILABLE

## 3,017 SF AVAILABLE FOR LEASE

- » Pylon signage available
- » Good visibility with cross-access to Super Target
- Population of over 200,000 within 5 miles of the site
- Nearby Major Retailers: Super Target, Sam's Club, Best Buy, Macy's, Haverty's, Lowe's, Home Depot, Lakeline Mall, H-E-B PLus!, Alamo Drafthouse