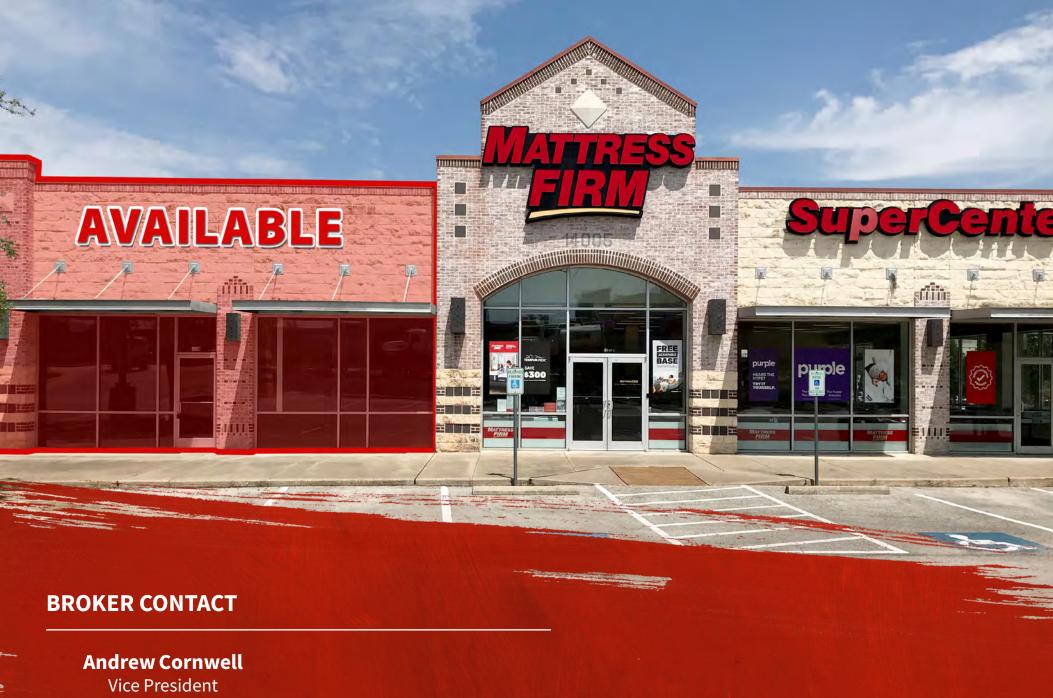

**UNIT B100 - AUSTIN, TX 78717** 

FOR LEASE | 3,017 SF AVAILABLE

## 3,017 SF AVAILABLE FOR LEASE

- » Pylon signage available
- » Good visibility with cross-access to Super Target
- Population of over 200,000 within 5 miles of the site
- Nearby Major Retailers: Super Target, Sam's Club, Best Buy, Macy's, Haverty's, Lowe's, Home Depot, Lakeline Mall, H-E-B PLus!, Alamo Drafthouse