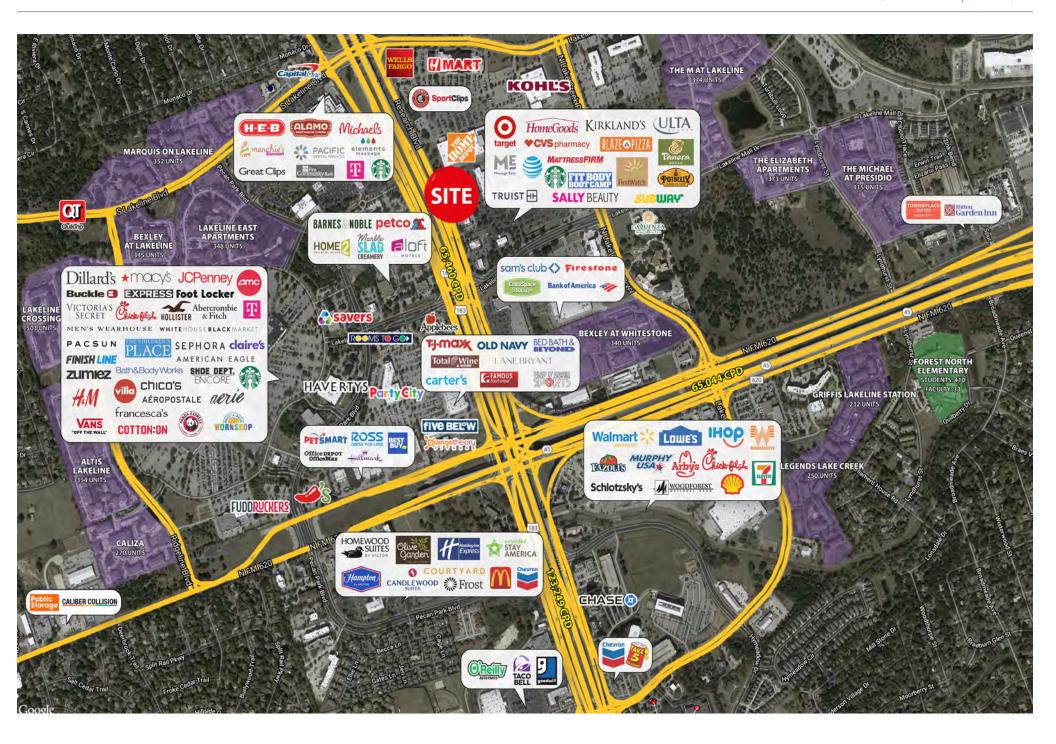

## 3,017 SF AVAILABLE FOR LEASE

- » Pylon signage available
- » Good visibility with cross-access to Super Target
- Population of over 200,000 within 5 miles of the site
- Nearby Major Retailers: Super Target, Sam's Club, Best Buy, Macy's, Haverty's, Lowe's, Home Depot, Lakeline Mall, H-E-B PLus!, Alamo Drafthouse

| DEMOGRAPHICS          | 1-MILE   | 3-MILES   | 5-MILES   |
|-----------------------|----------|-----------|-----------|
| ESTIMATED POPULATION  | 12,685   | 105,346   | 220,532   |
| ESTIMATE HOUSEHOLDS   | 5,951    | 43,066    | 87,691    |
| AVG. HOUSEHOLD INCOME | \$89,970 | \$110,671 | \$121,797 |
| DAYTIME POPULATION    | 9,513    | 36,273    | 79,354    |

| TRAFFIC COUNTS     | CPD     |
|--------------------|---------|
| HWY 183 / HWY 183A | 123,249 |
| N FM 620           | 34,000  |

ESRI | 2021

+1 512 368 7122

Andrew.Cornwell@am.jll.com