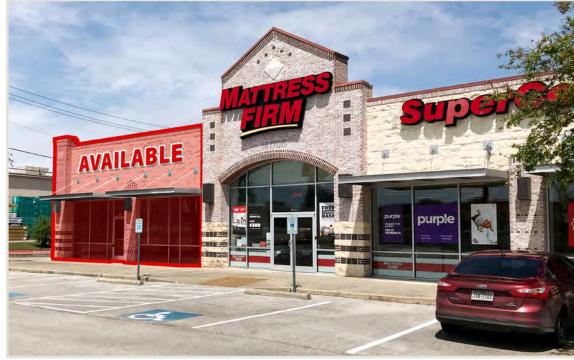

**UNIT B100 - AUSTIN, TX 78717** 

FOR LEASE | 3,017 SF AVAILABLE

## 3,017 SF AVAILABLE FOR LEASE

- » Pylon signage available
- » Good visibility with cross-access to Super Target
- Population of over 200,000 within 5 miles of the site
- Nearby Major Retailers: Super Target, Sam's Club, Best Buy, Macy's, Haverty's, Lowe's, Home Depot, Lakeline Mall, H-E-B PLus!, Alamo Drafthouse