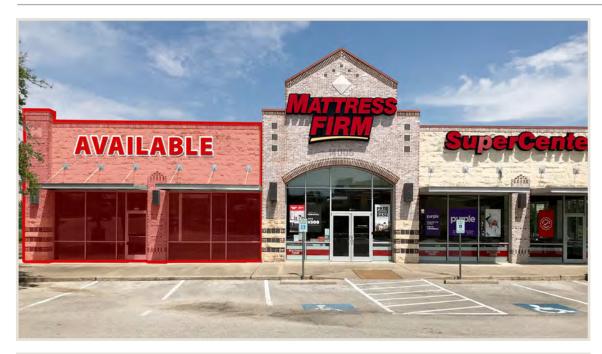

**UNIT B100 - AUSTIN, TX 78717** 

FOR LEASE | 3,017 SF AVAILABLE

## 3,017 SF AVAILABLE FOR LEASE

- » Pylon signage available
- » Good visibility with cross-access to Super Target
- Population of over 200,000 within 5 miles of the site
- Nearby Major Retailers: Super Target, Sam's Club, Best Buy, Macy's, Haverty's, Lowe's, Home Depot, Lakeline Mall, H-E-B PLus!, Alamo Drafthouse