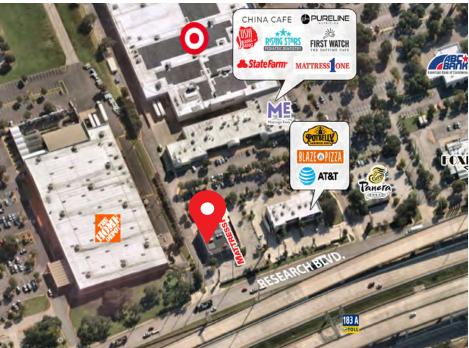

## 3,017 SF AVAILABLE FOR LEASE

- » Pylon signage available
- » Good visibility with cross-access to Super Target
- Population of over 200,000 within 5 miles of the site
- Nearby Major Retailers: Super Target, Sam's Club, Best Buy, Macy's, Haverty's, Lowe's, Home Depot, Lakeline Mall, H-E-B PLus!, Alamo Drafthouse