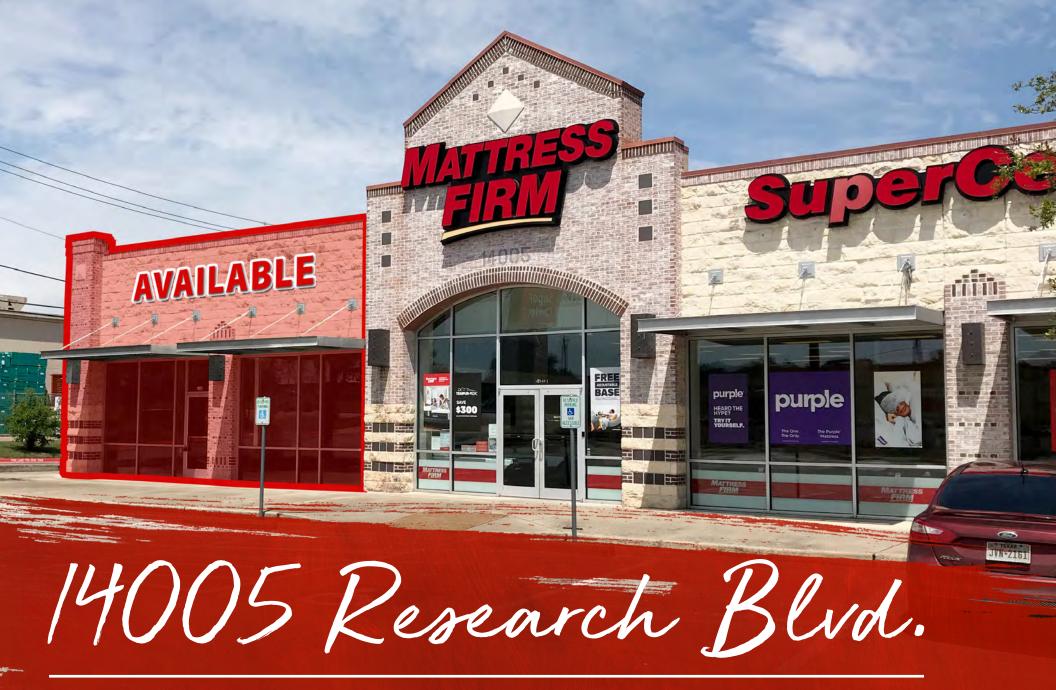

**UNIT B100 - AUSTIN, TX 78717** 

FOR LEASE | 3,017 SF AVAILABLE

## 3,017 SF AVAILABLE FOR LEASE

- » Pylon signage available
- » Good visibility with cross-access to Super Target
- Population of over 200,000 within 5 miles of the site
- Nearby Major Retailers: Super Target, Sam's Club, Best Buy, Macy's, Haverty's, Lowe's, Home Depot, Lakeline Mall, H-E-B PLus!, Alamo Drafthouse