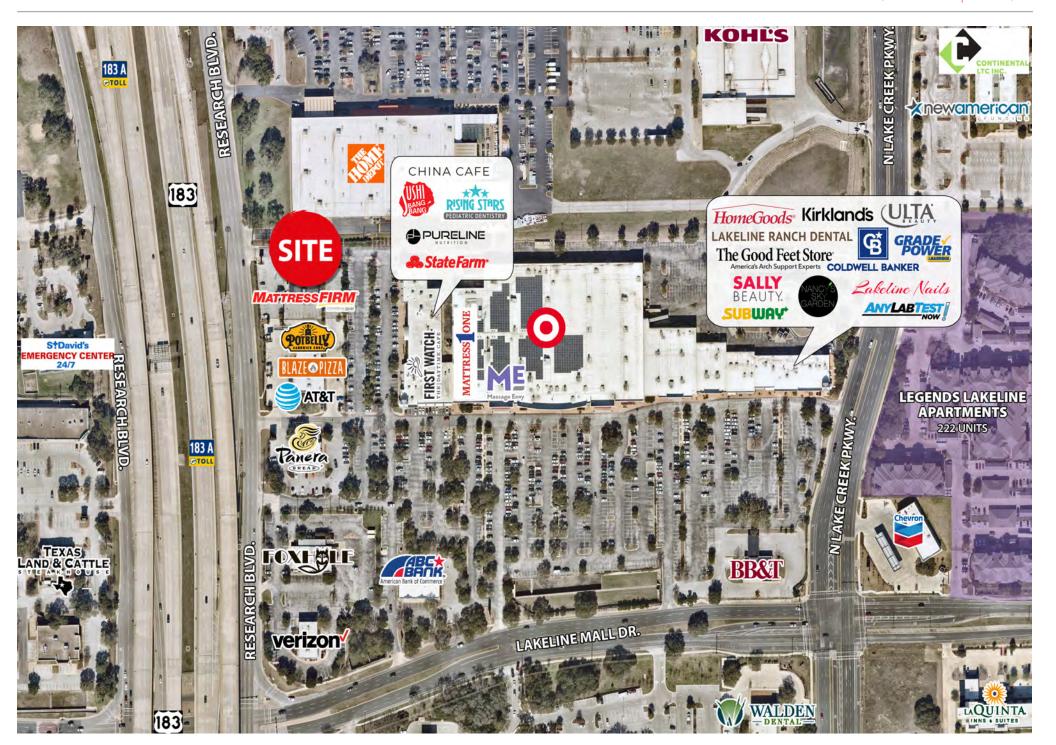

## 3,017 SF AVAILABLE FOR LEASE

- » Pylon signage available
- » Good visibility with cross-access to Super Target
- Population of over 200,000 within 5 miles of the site
- Nearby Major Retailers: Super Target, Sam's Club, Best Buy, Macy's, Haverty's, Lowe's, Home Depot, Lakeline Mall, H-E-B PLus!, Alamo Drafthouse