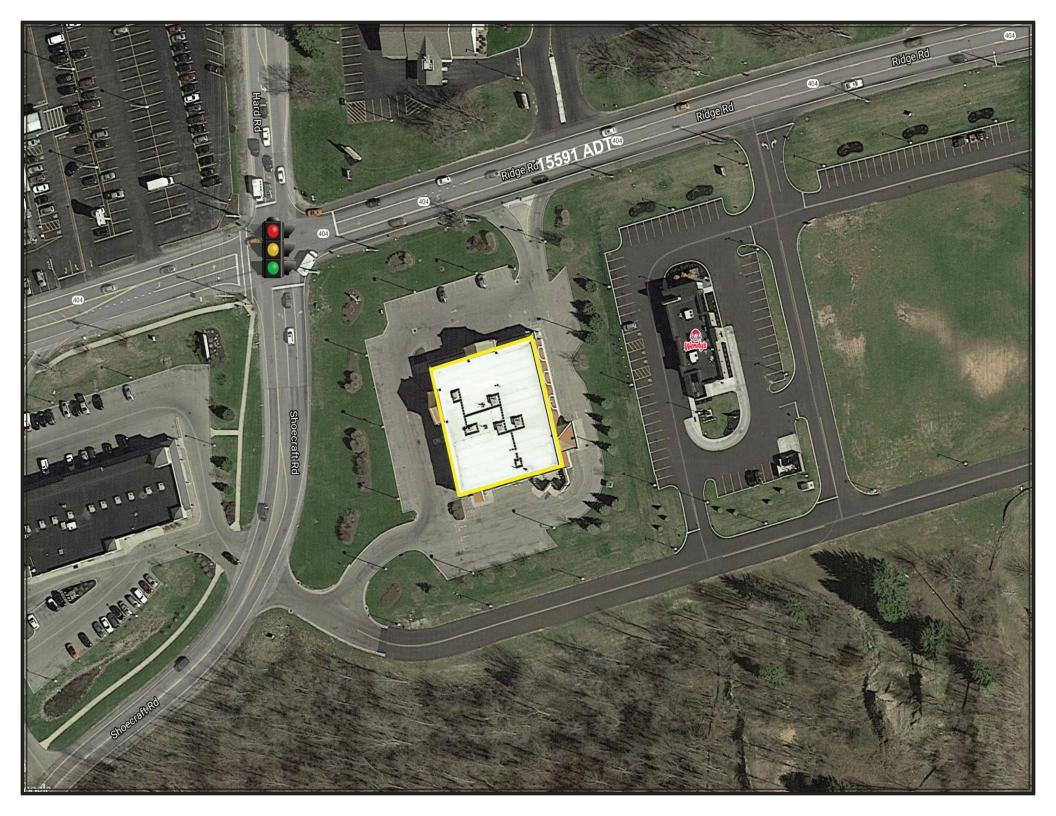

Roch

WIDEWATERS

• Freestanding 13,813 square foot building located on the corner of Ridge Road (Route 404) and Hard Road.

• Strong retail corridor with high traffic counts and easy access to Route 104 and the developing community of Webster.

• Nearby schools and businesses continue to promote the growing area.

• Sublease available through February 2024.

Contact: James W Lavelle Real Estate Associate Broker Widewaters Group Inc. Office: (315) 445-8613 Mobile: (315)263-6326 jlavelle@widewaters.com