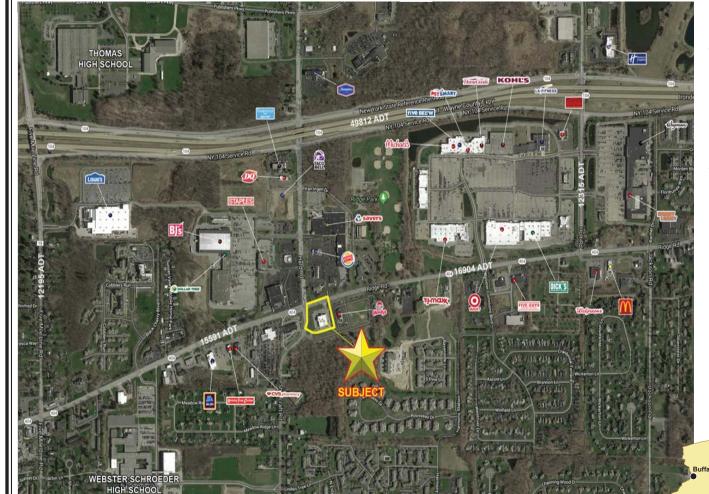

Roch

WIDEWATERS

• Freestanding 13,813 square foot building located on the corner of Ridge Road (Route 404) and Hard Road.

• Strong retail corridor with high traffic counts and easy access to Route 104 and the developing community of Webster.

• Nearby schools and businesses continue to promote the growing area.

• Sublease available through February 2024.

Contact: James W Lavelle Real Estate Associate Broker Widewaters Group Inc. Office: (315) 445-8613 Mobile: (315)263-6326 jlavelle@widewaters.com