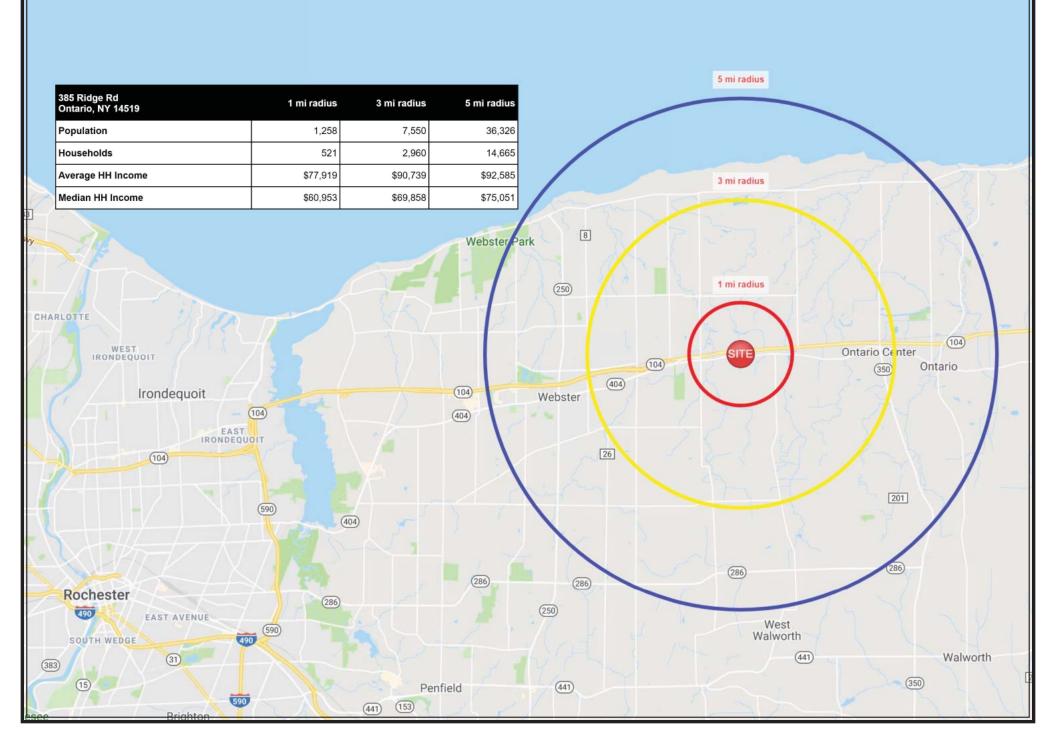

Roch

WIDEWATERS

• Freestanding 13,813 square foot building located on the corner of Ridge Road (Route 404) and Hard Road.

• Strong retail corridor with high traffic counts and easy access to Route 104 and the developing community of Webster.

• Nearby schools and businesses continue to promote the growing area.

• Sublease available through February 2024.

Contact: James W Lavelle Real Estate Associate Broker Widewaters Group Inc. Office: (315) 445-8613 Mobile: (315)263-6326 jlavelle@widewaters.com