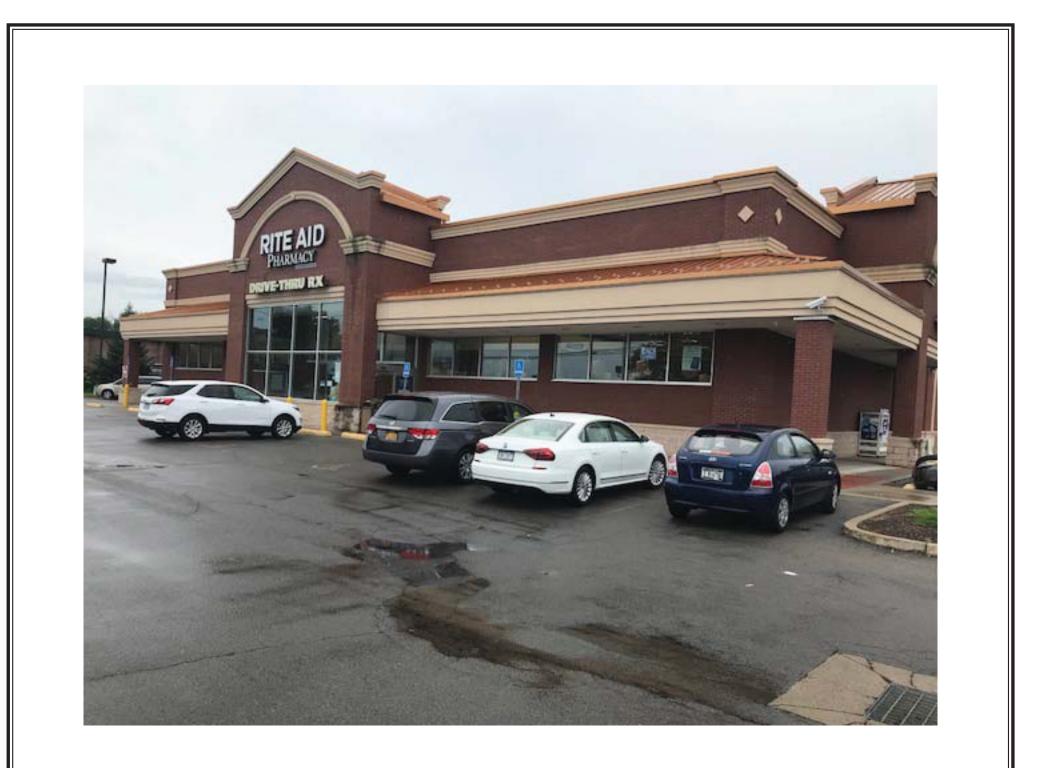

Roch

WIDEWATERS

• Freestanding 13,813 square foot building located on the corner of Ridge Road (Route 404) and Hard Road.

• Strong retail corridor with high traffic counts and easy access to Route 104 and the developing community of Webster.

• Nearby schools and businesses continue to promote the growing area.

• Sublease available through February 2024.

Contact: James W Lavelle Real Estate Associate Broker Widewaters Group Inc. Office: (315) 445-8613 Mobile: (315)263-6326 jlavelle@widewaters.com