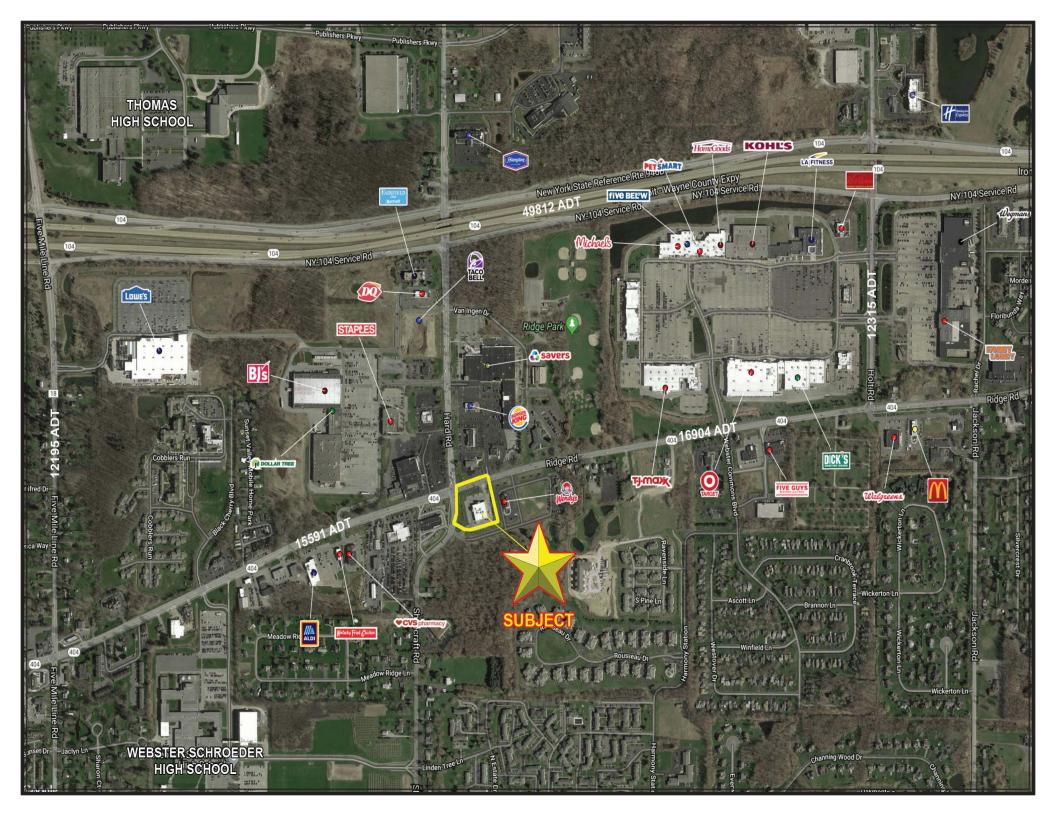

Roch

WIDEWATERS

• Freestanding 13,813 square foot building located on the corner of Ridge Road (Route 404) and Hard Road.

• Strong retail corridor with high traffic counts and easy access to Route 104 and the developing community of Webster.

• Nearby schools and businesses continue to promote the growing area.

• Sublease available through February 2024.

Contact: James W Lavelle Real Estate Associate Broker Widewaters Group Inc. Office: (315) 445-8613 Mobile: (315)263-6326 jlavelle@widewaters.com