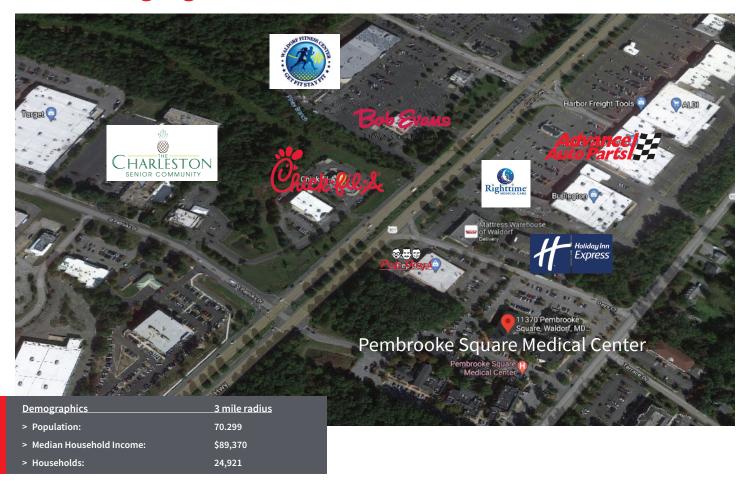

# **Building Highlights**

## Free-Standing Medical office building

Former Surgery Center

- > 10,972 Sf Available
- > Rental rate \$19.00/+UTIL
- > 16 Exam rooms & 4 Operating rooms
- > 3.01 Acre Lot
- > CB Zoning
- > 136 Parking spaces
- > Built in 2004
- Located in Pembrooke Square Medical
  Center and across from Cambridge
  Professional Center

### 11370 Pembrooke Sq Waldorf, MD 20603

#### Dominic Digiovannantonio

Associate

+1 443 452 1505

dom.digi@am.jll.com

#### Josh Bregman

Associate

+1 443 452 1503

josh.bregman@am.jll.com

#### **Rob Freedman**

Managing Director

+1 443 931 3346

rob.freedman@am.jll.com

#### Gary D. Applestein

Managing Director

+1 443 931 3345

gary.applestein@am.jll.com

# **Location Highlights**



## **Interior**