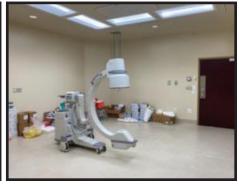

# **Building Highlights**

## Free-Standing Medical office building

Former Surgery Center

- > 10,972 Sf Available
- > Rental rate \$19.00/+UTIL
- > 16 Exam rooms & 4 Operating rooms
- > 3.01 Acre Lot
- > CB Zoning
- > 136 Parking spaces
- > Built in 2004
- Located in Pembrooke Square Medical
  Center and across from Cambridge
  Professional Center

### 11370 Pembrooke Sq Waldorf, MD 20603

#### Dominic Digiovannantonio

Associate

+1 443 452 1505

dom.digi@am.jll.com

#### Josh Bregman

Associate

+1 443 452 1503

josh.bregman@am.jll.com

#### **Rob Freedman**

Managing Director

+1 443 931 3346

rob.freedman@am.jll.com

#### Gary D. Applestein

Managing Director

+1 443 931 3345

gary.applestein@am.jll.com

# **Location Highlights**



## **Interior**