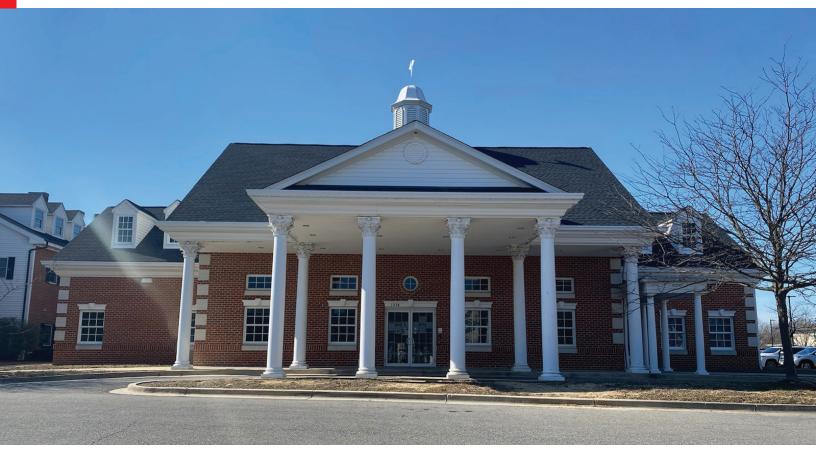

# **Building Highlights**

## Free-Standing Medical office building

Former Surgery Center

- > 10,972 Sf Available
- > Rental rate \$19.00/+UTIL
- > 16 Exam rooms & 4 Operating rooms
- > 3.01 Acre Lot
- > CB Zoning
- > 136 Parking spaces
- > Built in 2004
- Located in Pembrooke Square Medical
  Center and across from Cambridge
  Professional Center

### 11370 Pembrooke Sq Waldorf, MD 20603