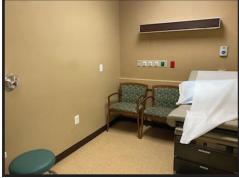

# **Building Highlights**

## Free-Standing Medical office building

Former Surgery Center

- > 10,972 Sf Available
- > Rental rate \$19.00/+UTIL
- > 16 Exam rooms & 4 Operating rooms
- > 3.01 Acre Lot
- > CB Zoning
- > 136 Parking spaces
- > Built in 2004
- Located in Pembrooke Square Medical
  Center and across from Cambridge
  Professional Center

### 11370 Pembrooke Sq Waldorf, MD 20603

#### Dominic Digiovannantonio

Associate

+1 443 452 1505

dom.digi@am.jll.com

#### Josh Bregman

Associate

+1 443 452 1503

josh.bregman@am.jll.com

#### **Rob Freedman**

Managing Director

+1 443 931 3346

rob.freedman@am.jll.com

#### Gary D. Applestein

Managing Director

+1 443 931 3345

gary.applestein@am.jll.com

# **Location Highlights**



## **Interior**