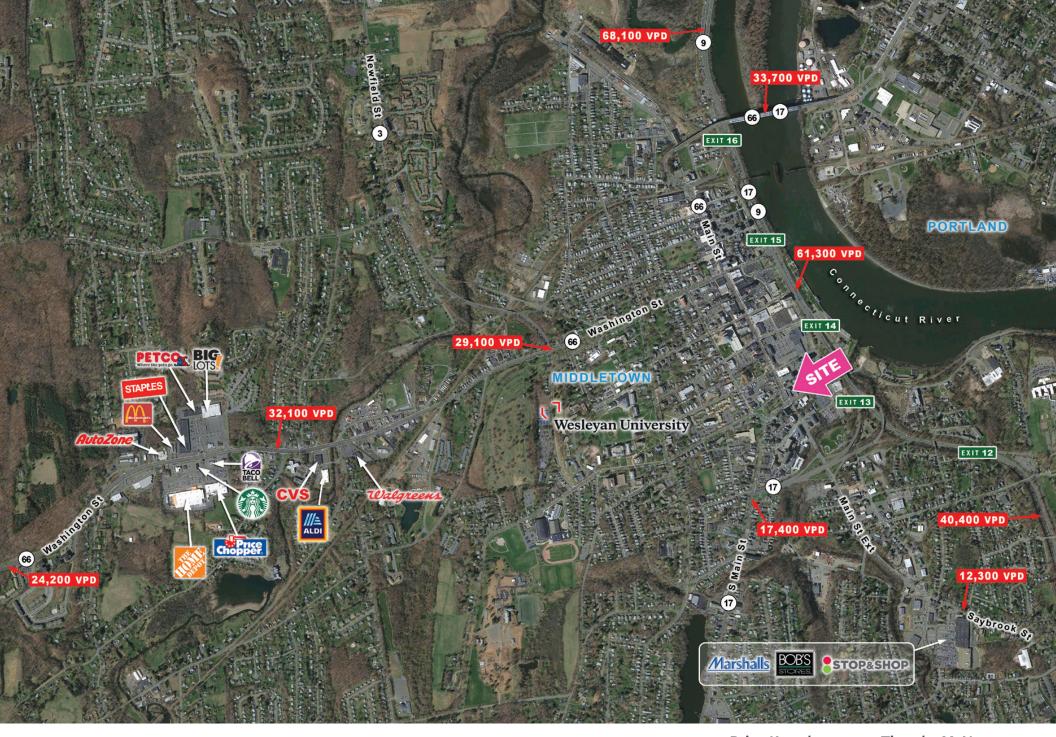

| Location       | 10 Main Street, Middletown, CT                |          |          |
|----------------|-----------------------------------------------|----------|----------|
| Sublease       | Through March, 31 2029                        |          |          |
| Size           | 14,865 SF                                     |          |          |
| Price          | Call for details                              |          |          |
| Traffic Counts | 10,300 VPD on Pleasant, 12,300 VPD on Main St |          |          |
| Demographics   | 1/2 mile                                      | 1 mile   | 3 miles  |
| Population     | 3,521                                         | 13,093   | 42,154   |
| Households     | 1,615                                         | 4,815    | 17,231   |
| Avg. HH Income | \$44,731                                      | \$56,849 | \$80,334 |