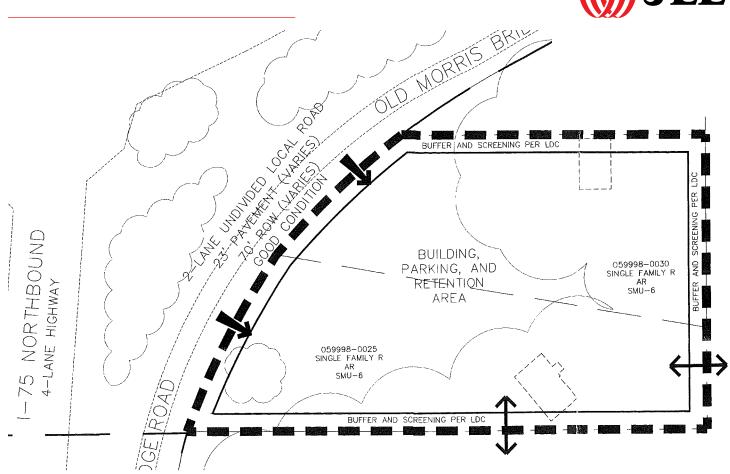

### 3.87 acres

- Zoning approved for 23 units single family or townhouse
- Temple Terrace water & sewer
- \$950,000