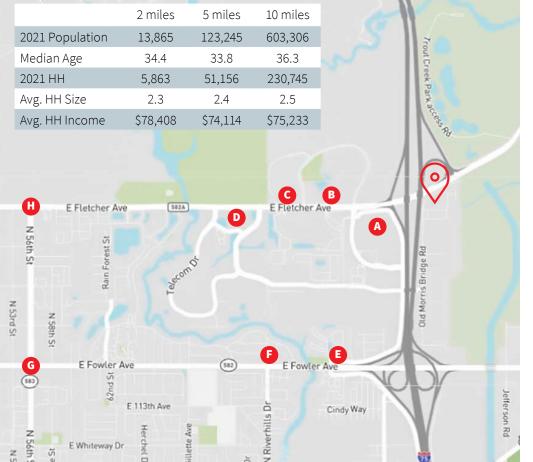

## **Old Morris Bridge Road** Tampa, FL 33637

- WoodSpring Suites
- Extended Stay
- Fairfield Inn Sleep Inn
- Hilton Garden Inn
- **Bob Evans**

#### Cluster B

- Dunkin Donuts
- Wendys

#### Cluster C

- Hampton Inn
- Lenny's
- Shell Gas

#### Cluster D

- Residence Inn
- Townplace Suites
- · Holiday Inn Express
- Starbucks
- RaceTrac
- USF Federal Credit Union

#### Cluster E

- Ramada Inn
- IHOP

#### Cluster F

- Marathon
- 7 Eleven

#### Cluster G

- Applebees
- Boston Market
- Burger King
- Carrabba's
- Chic-Fil-A
- **Dunkin Donuts**
- Fuzzy's Tacos
- McDonalds
- Taco Bell
- Wendy's
- 7 Eleven
- Shell Gas
- CVS

#### Cluster H

- 7 Eleven
- Mobil