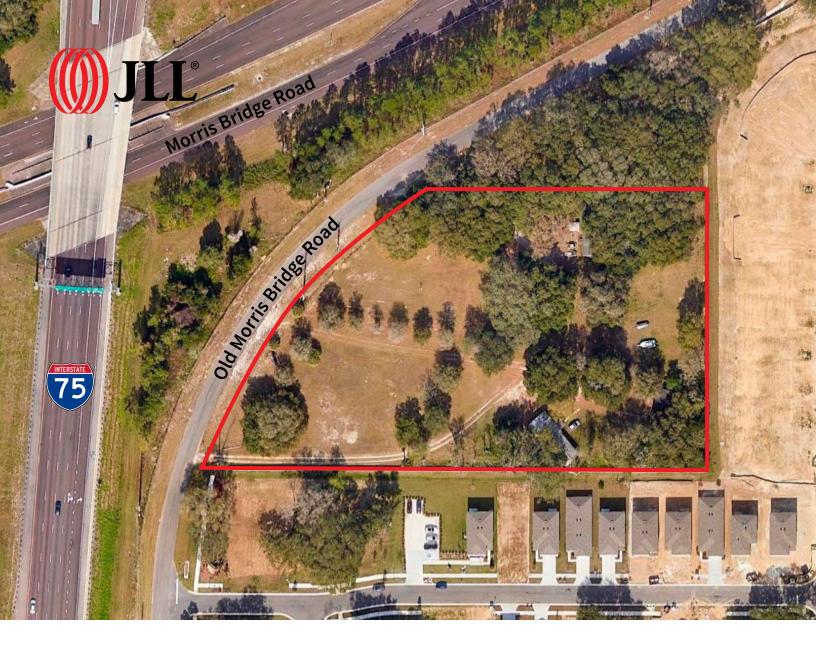

### 3.87 acres

- Zoning approved for 23 units single family or townhouse
- Temple Terrace water & sewer
- \$950,000

# Old Morris Bridge Road Tampa, FL 33637