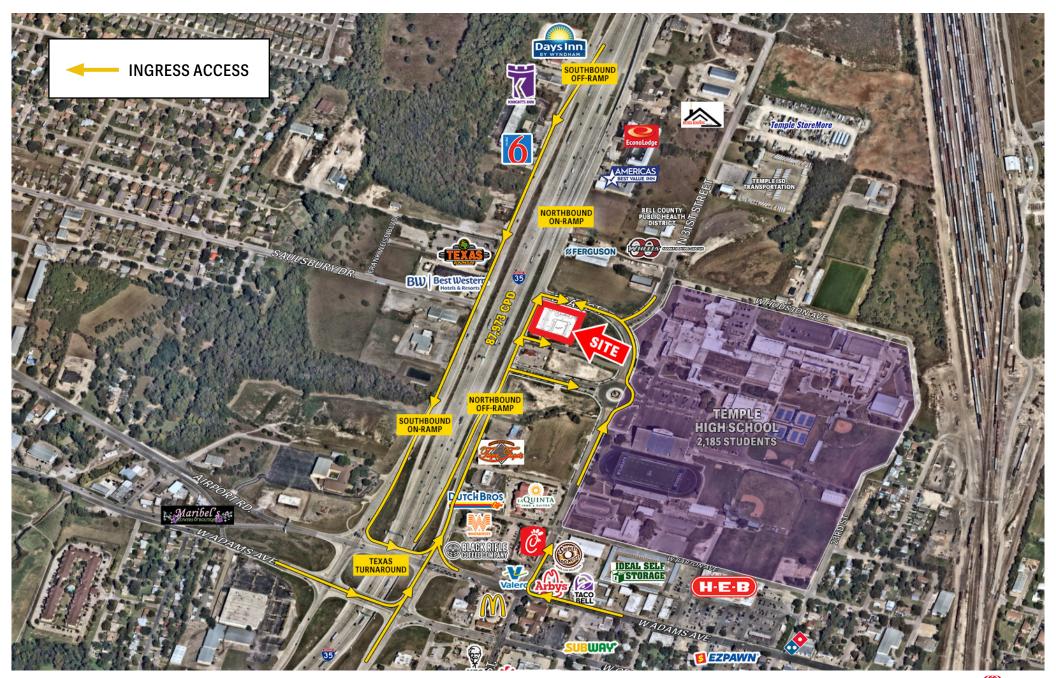

## 615 NORTH GENERAL BRUCE DR.

#### **SPACE AVAILABLE**

» 2.25 AC

#### **PROPERTY HIGHLIGHTS**

- » IH-35 frontage pad sitting directly between newly installed exit & access ramps
- » Meta (Facebook) to build 900,000 SF data center in Temple, costing \$800 Million, 3-miles northwest of project
- » Adjacent to Temple High School (2,185 students) with off campus lunch
- » Temple, TX is home to two regional Baylor Scott & White campuses and the Central Texas VA Care System (4,000+ employees)

#### **PROPERTY SUMMARY**

615 N General Bruce Dr. ADDRESS:

Temple, TX 76504

SPACE AVAILABLE: 2.25 AC

PRICE: **CALL BROKER FOR PRICING** 

TRAFFIC COUNTS (CPD): IH-35: 87,973 CPD

W Adams Ave: 12,405 CPD

#### **Area Retailers:**













### 615 GENERAL BRUCE DR.

### SITE ACCESS



# 615 NORTH GENERAL BRUCE DR.

### TRADE AREA





Copyright © Jones Lang LaSalle Americas, Inc. 2021

This publication is the sole property of Jones Lang LaSalle and must not be copied, reproduced or transmitted in any form or by any means, either in whole or in part, without the prior written consent of Jones Lang LaSalle. The information contained in this publication has been obtained from sources generally regarded to be reliable. However, no representation is made, or warranty given, in respect of the accuracy of this information. We would like to be informed of any inaccuracies so that we may correct them. Jones Lang LaSalle does not accept any liability in negligence or otherwise for any loss or damage suffered by any party resulting from reliance on this publication. Jones Lang L