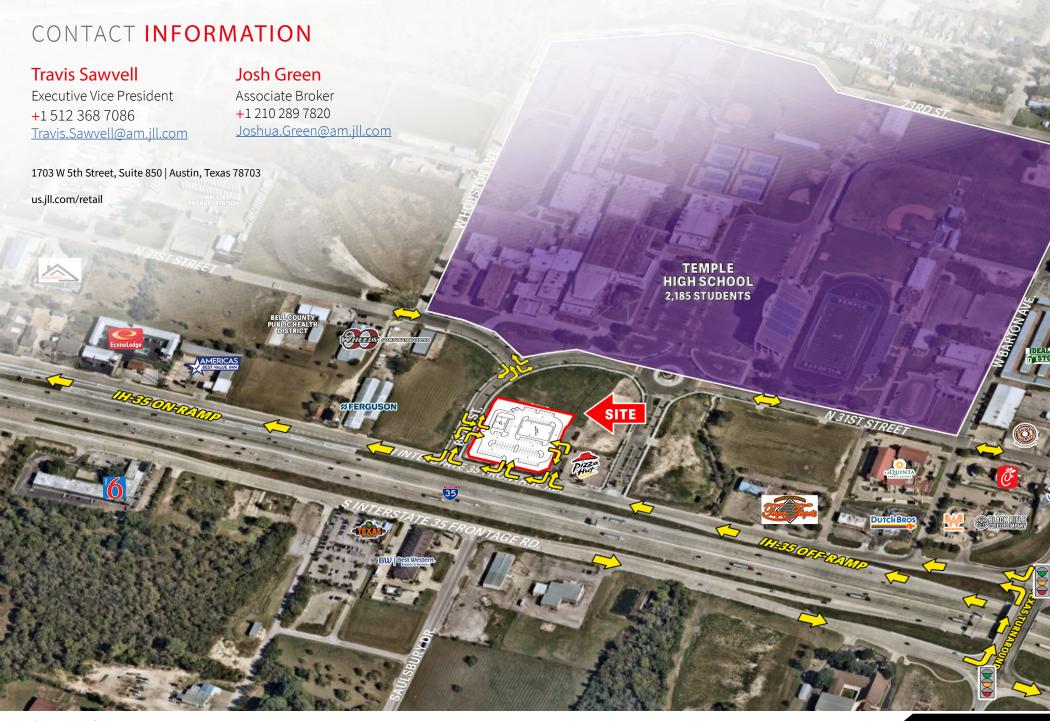

SPACE AVAILABLE**

» 2.25 AC

#### **PROPERTY HIGHLIGHTS**

- » IH-35 frontage pad sitting directly between newly installed exit & access ramps
- » Meta (Facebook) to build 900,000 SF data center in Temple, costing \$800 Million, 3-miles northwest of project
- » Adjacent to Temple High School (2,185 students) with off campus lunch
- » Temple, TX is home to two regional Baylor Scott & White campuses and the Central Texas VA Care System (4,000+ employees)

#### **PROPERTY SUMMARY**

615 N General Bruce Dr. ADDRESS:

Temple, TX 76504

SPACE AVAILABLE: 2.25 AC

PRICE: **CALL BROKER FOR PRICING** 

TRAFFIC COUNTS (CPD): IH-35: 87,973 CPD

W Adams Ave: 12,405 CPD

#### **Area Retailers:**













### 615 GENERAL BRUCE DR.

### SITE ACCESS



# 615 NORTH GENERAL BRUCE DR.

### TRADE AREA





Copyright © Jones Lang LaSalle Americas, Inc. 2021

This publication is the sole property of Jones Lang LaSalle and must not be copied, reproduced or transmitted in any form or by any means, either in whole or in part, without the prior written consent of Jones Lang LaSalle. The information contained in this publication has been obtained from sources generally regarded to be reliable. However, no representation is made, or warranty given, in respect of the accuracy of this information. We would like to be informed of any inaccuracies so that we may correct them. Jones Lang LaSalle does not accept any liability in negligence or otherwise for any loss or damage suffered by any party resulting from reliance on this publication. Jones Lang LaSalle Americas, Inc., California license # 0122341