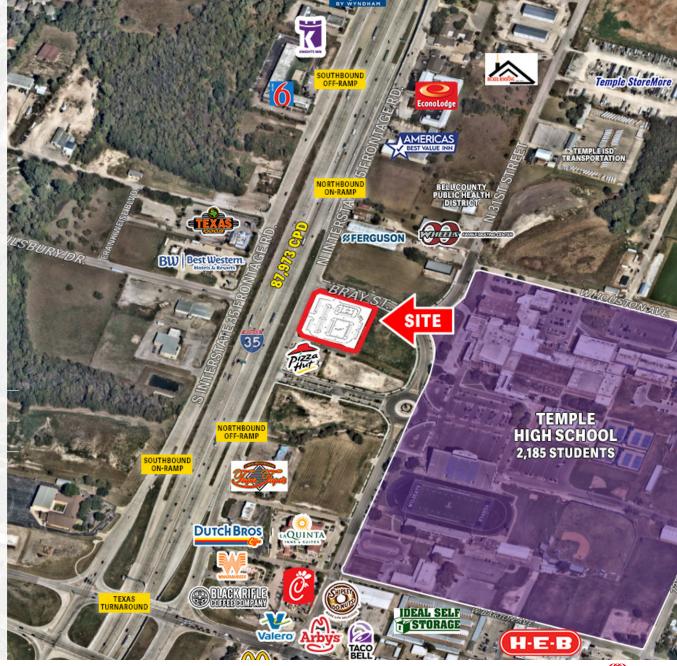

## 615 NORTH GENERAL BRUCE DR.

#### **SPACE AVAILABLE**

» 2.25 AC

#### **PROPERTY HIGHLIGHTS**

- » IH-35 frontage pad sitting directly between newly installed exit & access ramps
- » Meta (Facebook) to build 900,000 SF data center in Temple, costing \$800 Million, 3-miles northwest of project
- » Adjacent to Temple High School (2,185 students) with off campus lunch
- » Temple, TX is home to two regional Baylor Scott & White campuses and the Central Texas VA Care System (4,000+ employees)

#### **PROPERTY SUMMARY**

615 N General Bruce Dr. ADDRESS:

Temple, TX 76504

SPACE AVAILABLE: 2.25 AC

PRICE: **CALL BROKER FOR PRICING** 

TRAFFIC COUNTS (CPD): IH-35: 87,973 CPD

W Adams Ave: 12,405 CPD

#### **Area Retailers:**













### 615 GENERAL BRUCE DR.

### SITE ACCESS



# 615 NORTH GENERAL BRUCE DR.

### TRADE AREA





Copyright © Jones Lang LaSalle Americas, Inc. 2021

This publication is the sole property of Jones Lang LaSalle and must not be copied, reproduced or transmitted in any form or by any means, either in whole or in part, without the prior written consent of Jones Lang LaSalle. The information contained in this publication has been obtained from sources generally regarded to be reliable. However, no representation is made, or warranty given, in respect of the accuracy of this information. We would like to be informed of any inaccuracies so that we may correct them. Jones Lang LaSalle does not accept any liability in negligence or otherwise for any loss or damage suffered by any party resulting