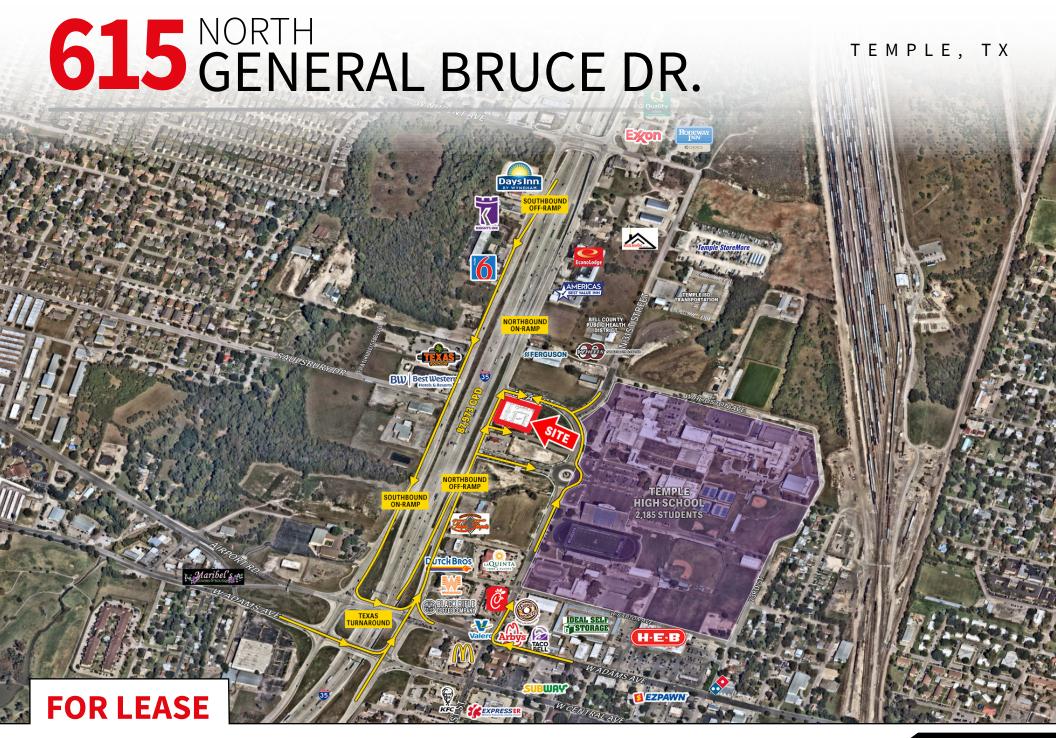

## 615 NORTH GENERAL BRUCE DR.

#### **PROPERTY HIGHLIGHTS**

- » IH-35 frontage pad sitting directly between newly installed exit & access ramps
- » Meta (Facebook) to build 900,000 SF data center in Temple, costing \$800 Million, 3-miles northwest of project
- » Adjacent to Temple High School (2,185 students) with off campus lunch
- » Temple, TX is home to two regional Baylor Scott & White campuses and the Central Texas VA Care System (4,000+ employees)

#### **PROPERTY SUMMARY**

615 N General Bruce Dr. ADDRESS:

Temple, TX 76504

SPACE AVAILABLE: 2.25 AC

PRICE: **CALL BROKER FOR PRICING** 

TRAFFIC COUNTS (CPD): IH-35: 87,973 CPD

W Adams Ave: 12,405 CPD