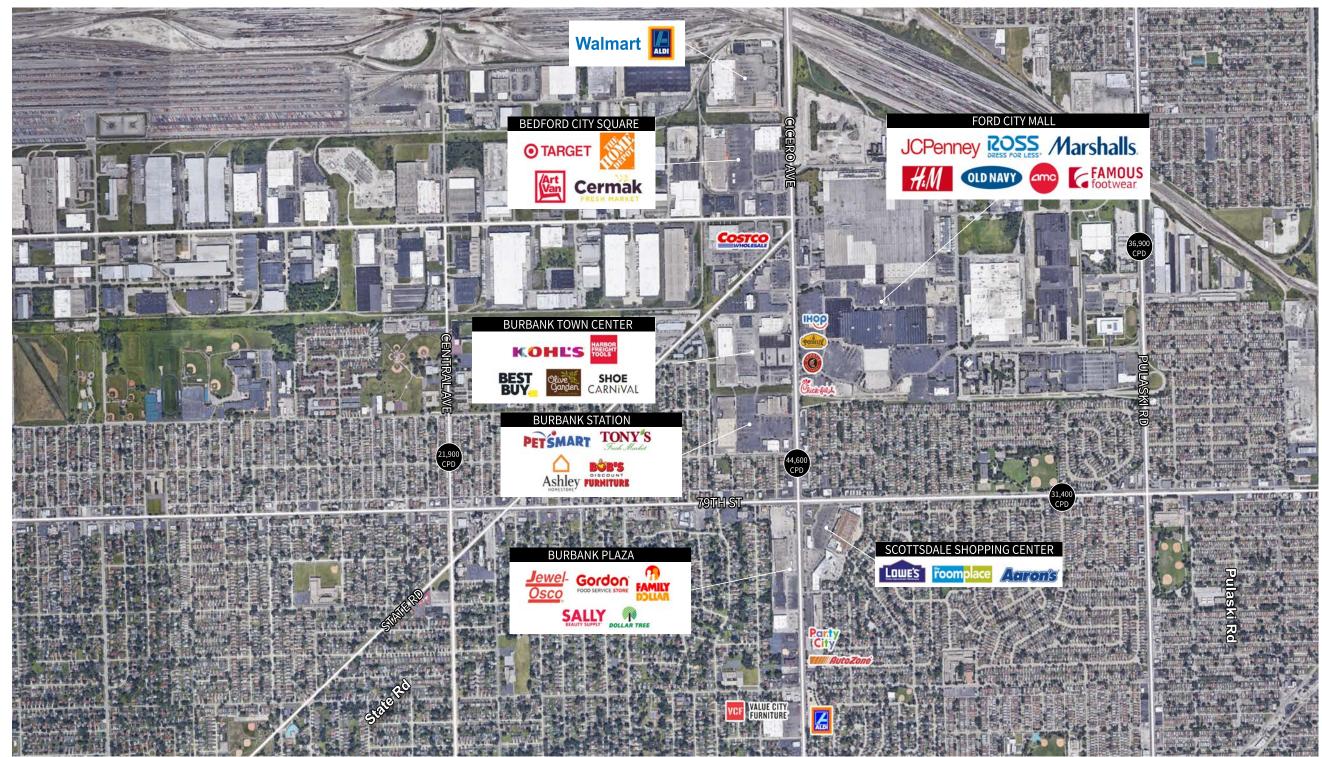

## High profile junior anchor and anchor availabilities on Cicero Ave in regional shopping destination

- 25,337-42,765 SF (divisible) of versatile anchor availabilities featuring high ceilings which allow for a variety of retail/ entertainment uses
- Prominent center with strong street presence on Cicero Ave (44,400 cpd) and monument signage
- Regional shopping destination (boasting more than \$2 Bn in annual retail sales) and major area redevelopment (Ford City Mall) create a dynamic shopping environment
- Site features daily needs co-tenancy and has superior positioning, creating a constant consumer draw