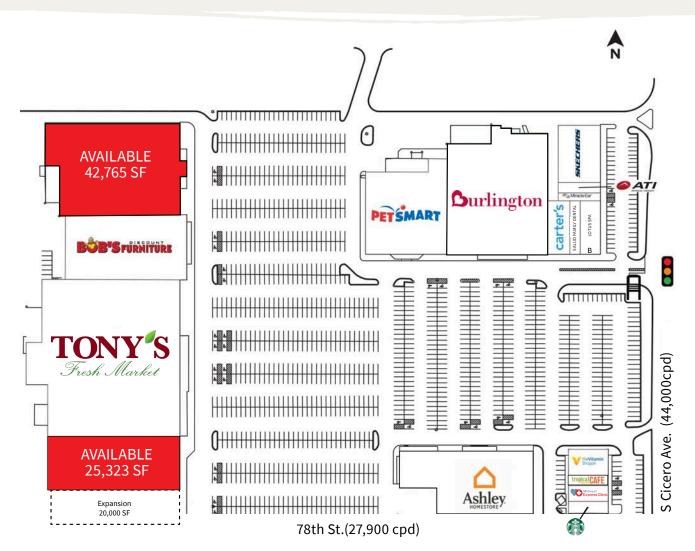

64,329 daytime population

Site Plan

25,323 SF - 42,765 SF Available

| TENANT                  | SIZE   |
|-------------------------|--------|
| Sketchers               | 8,690  |
| ATI Physical Therapy    | 1,606  |
| Miracle-Ear             | 1,200  |
| Lotus Spa               | 3,994  |
| Salud Family Dental     | 1,880  |
| Carter's                | 3,872  |
| Burlington Coat Factory | 42,567 |
| PetSmart                | 25,431 |

| TENANT                     | SIZE    |
|----------------------------|---------|
| AVAILABLE                  | 42,765  |
| Bob's Discount Furniture   | 29,650  |
| Tony's Fresh Market        | 70,000  |
| AVAILABLE                  | 25,323  |
| Ashley Furniture HomeStore | 32,154  |
| The Vitamin Shoppe         | 3,976   |
| Tropical Smoothie Cafe     | 1,167   |
| Midwest Express Clinic     | 2,287   |
| Starbucks                  | 1,690   |
| TOTAL GLA                  | 298,252 |