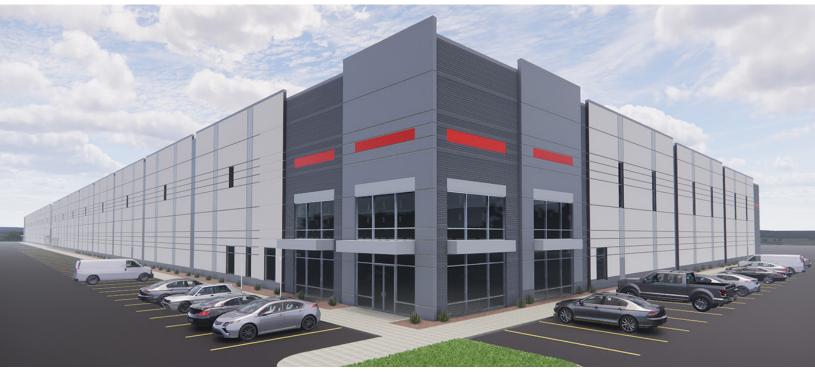

# For Lease

Indy South Logistics Park, Building B 955 Graham Road Greenwood, IN 46143

## 278,200 Square Feet Available

#### **BUILDING HIGHLIGHTS**

- 278,200 SF available
- 260' building depth
- 36' clear height
- ESFR sprinkler system
- 57 (9' x 10') dock doors with 40,000 lb. capacity levelers, seals, bumpers and vision panels
- 3 (12' x 14') drive-in doors
- 241 auto parking
- 79 trailer parking
- 54'x 50' typical bay spacing
- Rear load configuration
- 2,000 amp 277/480 volt 3-phase 4-wire service
- LED lighting +25 FC at 30" AFF