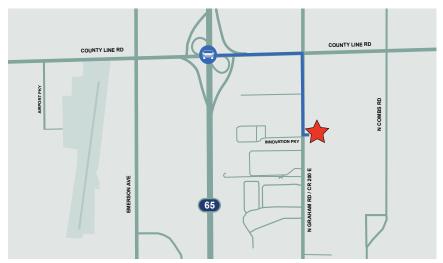

# For Lease

Indy South Logistics Park, Building B 955 Graham Road Greenwood, IN 46143

# Indy South Logistics Park, Building B

Indy South Logistics Park is a modern two-building distribution park located in Greenwood, Indiana with easy access to I-65, making it well suited for both local and regional distribution. Managed by: