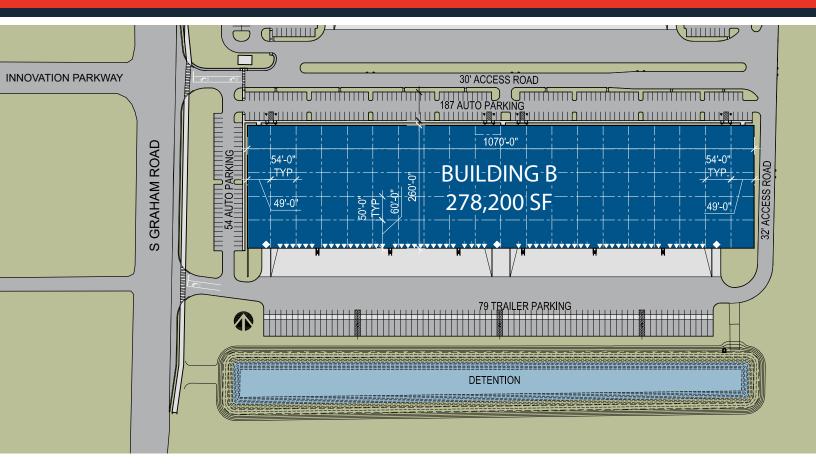

## 278,200 Square Feet Available

#### **BUILDING HIGHLIGHTS**

- 278,200 SF available
- 260' building depth
- 36' clear height
- ESFR sprinkler system
- 57 (9' x 10') dock doors with 40,000 lb. capacity levelers, seals, bumpers and vision panels
- 3 (12' x 14') drive-in doors
- 241 auto parking
- 79 trailer parking
- 54'x 50' typical bay spacing
- Rear load configuration
- 2,000 amp 277/480 volt 3-phase 4-wire service
- LED lighting +25 FC at 30" AFF