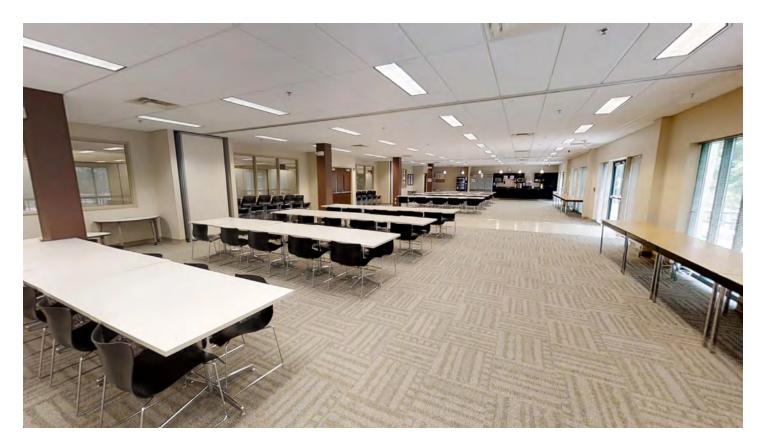

## Property Overview

Availability: 58,007 SF

Lease Rate: \$13.95/SF NNN

**OPEX**: Available upon request

TI Allowance: Negotiable

**Parking:** 5.2/1,000

- Large break room, training/ multipurpose room on lower level
- Receiving/mail space
- Access to green space for outdoor patio amongst park-like area
- Two-story lobby with secured access
- Potential furniture package