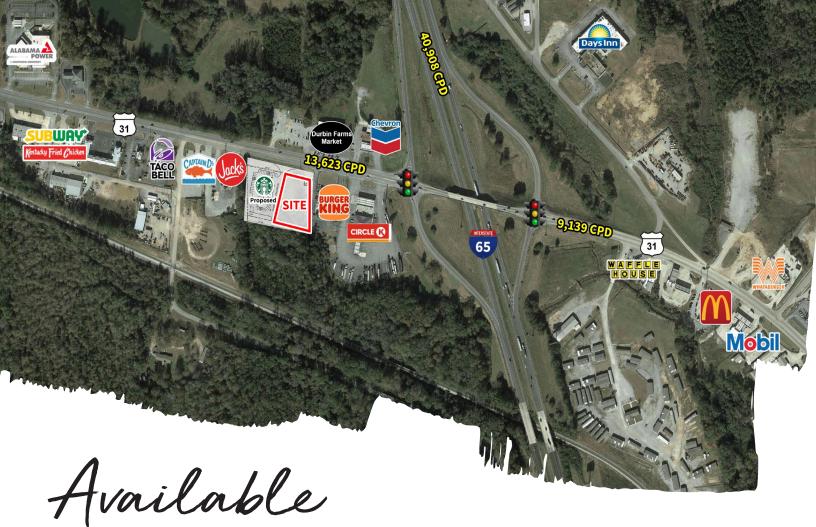

## **Ground Lease or Build-to-Suit**

- ±1.1 AC
- Located off I-65 (40,908 CPD) on exit 205
- Surrounded by national QSR's
- Full access to Highway 31

### Highway 31 & I-65 Clanton, AL

Buff Teague +1 251 341 1611 buff.teague@am.jll.com

Marti Alvord +1 251 301 7248 marti.alvord@am.jll.com

us.jll.com/retail

| Estimated Demographics   | 1-mile   | 3-mile   | 5-mile   |
|--------------------------|----------|----------|----------|
| Estimated Population     | 317      | 3,858    | 11,927   |
| Daytime Population       | 721      | 4,972    | 13,464   |
| Average Household Income | \$58,511 | \$60,559 | \$56,920 |
| Median Age               | 39.8     | 40.0     | 40.3     |
|                          |          |          |          |