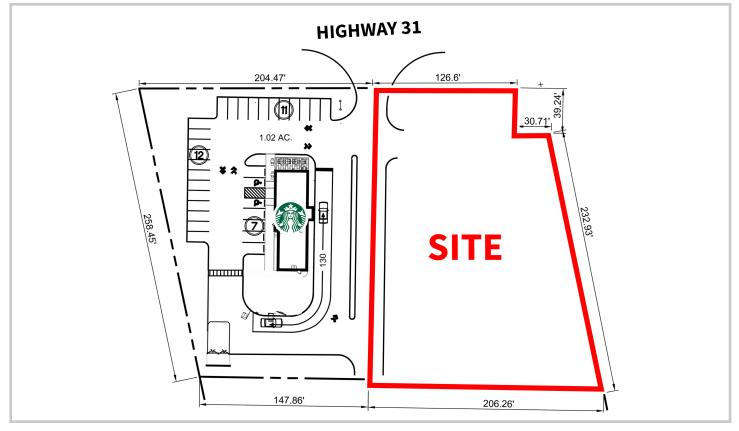

round Lease or Build-to-Suit**

- ±1.1 AC
- Located off I-65 (40,908 CPD) on exit 205
- Surrounded by national QSR's
- Full access to Highway 31

### Highway 31 & I-65 Clanton, AL

Buff Teague +1 251 341 1611 buff.teague@am.jll.com

Marti Alvord +1 251 301 7248 marti.alvord@am.jll.com

us.jll.com/retail

| Estimated Demographics   | 1-mile   | 3-mile   | 5-mile   |
|--------------------------|----------|----------|----------|
| Estimated Population     | 317      | 3,858    | 11,927   |
| Daytime Population       | 721      | 4,972    | 13,464   |
| Average Household Income | \$58,511 | \$60,559 | \$56,920 |
| Median Age               | 39.8     | 40.0     | 40.3     |
|                          |          |          |          |

Source: Esri, 2021



## **Site Plan**

# **Clanton**, AL



## **Retail Aerial**



#### DISCLAIMER

© 2021 Jones Lang LaSalle IP, Inc. All rights reserved. All information contained herein is from sources deemed reliable; however, no representation or warranty is made to the accuracy thereof.