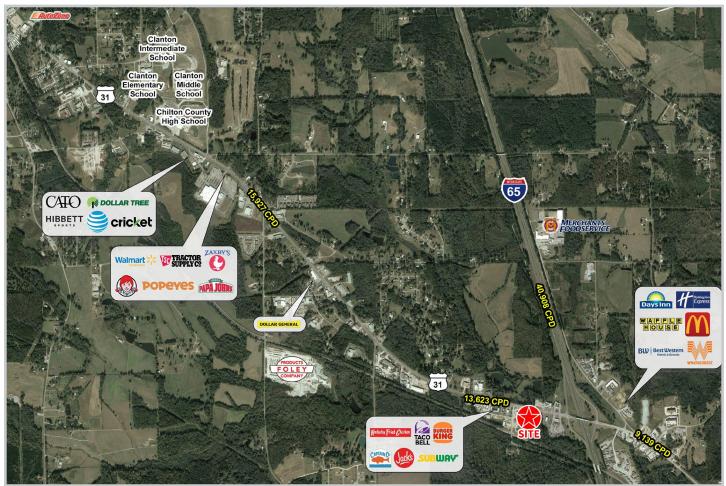

Suit**

- ±1.1 AC
- Located off I-65 (40,908 CPD) on exit 205
- Surrounded by national QSR's
- Full access to Highway 31

### Highway 31 & I-65 Clanton, AL

Buff Teague +1 251 341 1611 buff.teague@am.jll.com

Marti Alvord +1 251 301 7248 marti.alvord@am.jll.com

us.jll.com/retail

| Estimated Demographics   | 1-mile   | 3-mile   | 5-mile   |
|--------------------------|----------|----------|----------|
| Estimated Population     | 317      | 3,858    | 11,927   |
| Daytime Population       | 721      | 4,972    | 13,464   |
| Average Household Income | \$58,511 | \$60,559 | \$56,920 |
| Median Age               | 39.8     | 40.0     | 40.3     |
|                          |          |          |          |

Source: Esri, 2021



## **Site Plan**

# **Clanton**, AL



## **Retail Aerial**



#### DISCLAIMER

© 2021 Jones Lang LaSalle IP, Inc. All rights reserved. All information contained herein is from sources deemed reliable; however, no representation or warranty is made to the accuracy thereof.