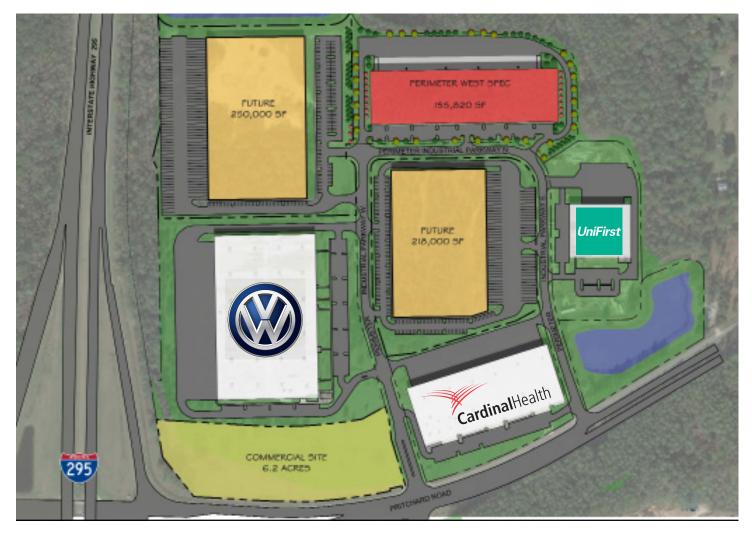

| Drive-in doors:           | 1 (12' × 14')                |
| Electrical:        | 1,800 Amp 480 Volt, 3-phase, 4-wire<br>electrical | Lighting:                 | LED                          |
| Truck parks:       | Adjacent land available                           | Auto parks:               | 34 spaces                    |
| Truck court:       | 138'                                              | Zoning:                   | PUD/Industrial Business Park |
| Column<br>spacing: | 52' x 50' - typical bay<br>60' speed bays         | Slab:                     | 6" non reinforced, 4000 PSI  |
| Building depth:    | 210'                                              | Water/Sewer/<br>Electric: | JEA                          |

# Neighboring tenants





## Strategically located for regional distribution





#### DISCLAIMER

DISCLAIMER Jones Lang LaSalle Brokerage, Inc. A licensed real estate broker. Although information has been obtained from sources deemed reliable, neither Owner nor JLL makes any guarantees, warranties or representations, express or implied, as to the completeness or accuracy as to the information contained herein. Any projections, opinions, assumptions or estimates used are for example only. There may be differences between projected and actual results, and those differences may be material. The Property may be withdrawn withdrawn withdrawn withdrawn withdrawn withdrawn withis information. If the recipient of this information has signed a confidentiality agreement regarding this matter, this information is subject