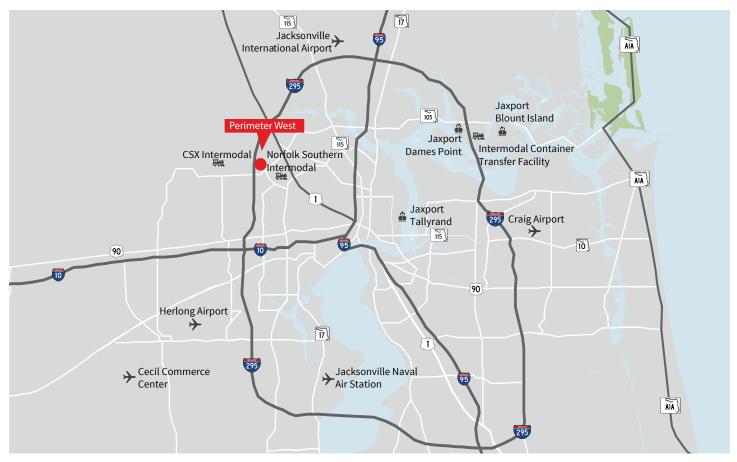

## Strategically located for regional distribution

## 45,150 s.f. ready for occupancy

- Brand new, rear-load, warehouse/distribution facility
- Located in Perimeter West Industrial Park at the intersection of I-295 and Pritchard Road
- Convenient access to I-10, I-95, US-1 and US-17
- 12 miles to Jacksonville International Airport
- 15 miles to Port of Jacksonville
- Situated between the CSX and Norfolk Southern Intermodal yards
- Surrounding neighbors include, Volkswagen, Cardinal Health, UniFirst, Home Depot and Grainger