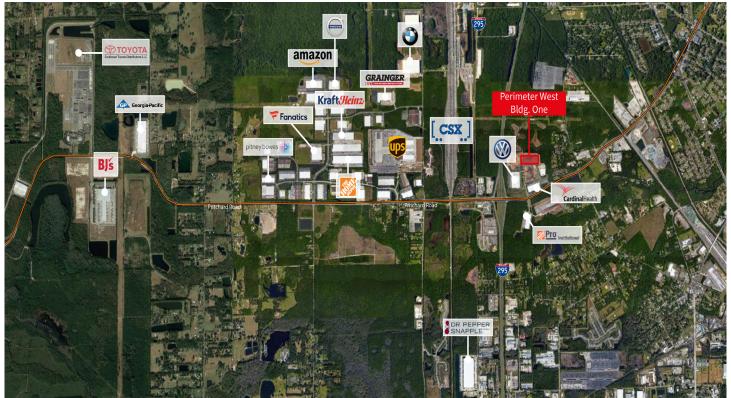

| Drive-in doors:           | 1 (12' × 14')                |
| Electrical:        | 1,800 Amp 480 Volt, 3-phase, 4-wire<br>electrical | Lighting:                 | LED                          |
| Truck parks:       | Adjacent land available                           | Auto parks:               | 34 spaces                    |
| Truck court:       | 138'                                              | Zoning:                   | PUD/Industrial Business Park |
| Column<br>spacing: | 52' x 50' - typical bay<br>60' speed bays         | Slab:                     | 6" non reinforced, 4000 PSI  |
| Building depth:    | 210'                                              | Water/Sewer/<br>Electric: | JEA                          |

# Neighboring tenants





## Strategically located for regional distribution





#### DISCLAIMER

DISCLAIMER Jones Lang LaSalle Brokerage, Inc. A licensed real estate broker. Although information has been obtained from sources deemed reliable, neither Owner nor JLL makes any guarantees, warranties or representations, express or implied, as to the completeness or accuracy as to the information contained herein. Any projections, opinions, assumptions or estimates used are for example only. There may be differences between projected and actual results, and those differences may be material. The Property may be withdrawn withdrawn withdrawn withdrawn withdrawn withdrawn withis information. If the recipient of this information has signed a confidentiality agreement regarding this matter, this information is subject t