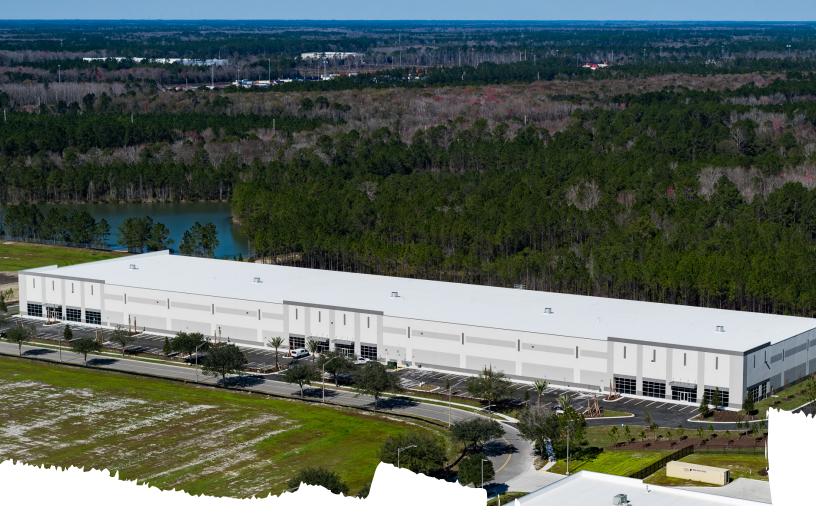

## 45,150 s.f. ready for occupancy

- Brand new, rear-load, warehouse/distribution facility
- Located in Perimeter West Industrial Park at the intersection of I-295 and Pritchard Road
- Convenient access to I-10, I-95, US-1 and US-17
- 12 miles to Jacksonville International Airport
- 15 miles to Port of Jacksonville
- Situated between the CSX and Norfolk Southern Intermodal yards
- Surrounding neighbors include, Volkswagen, Cardinal Health, UniFirst, Home Depot and Grainger

### **Perimeter West**

4345 Perimeter Industrial Pkwy. N. Jacksonville, FL 32219