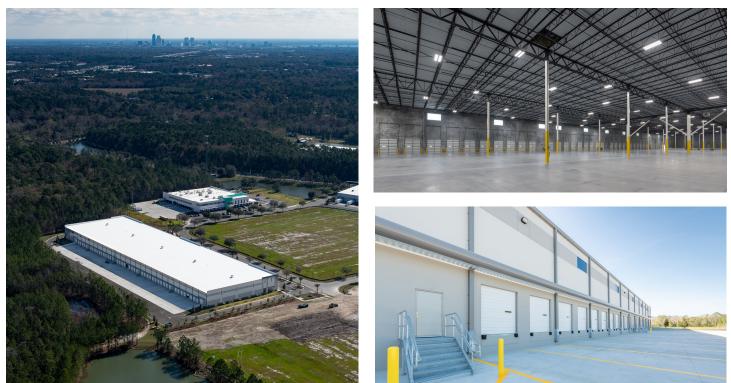

## 45,150 s.f. ready for occupancy

- Brand new, rear-load, warehouse/distribution facility
- Located in Perimeter West Industrial Park at the intersection of I-295 and Pritchard Road
- Convenient access to I-10, I-95, US-1 and US-17
- 12 miles to Jacksonville International Airport
- 15 miles to Port of Jacksonville
- Situated between the CSX and Norfolk Southern Intermodal yards
- Surrounding neighbors include, Volkswagen, Cardinal Health, UniFirst, Home Depot and Grainger

# Building one site plan

| Perimeter West Industrial Park - Building One |
|-----------------------------------------------|
|-----------------------------------------------|

| Land area :        | 8.79 ac.                                          | Office:                   | BTS                          |
|--------------------|---------------------------------------------------|---------------------------|------------------------------|
| Ceiling height:    | 32'                                               | Dock doors:               | 9 (9'×10')                   |
| Fire protection:   | ESFR                                              | Drive-in doors:           | 1 (12' × 14')                |
| Electrical:        | 1,800 Amp 480 Volt, 3-phase, 4-wire<br>electrical | Lighting:                 | LED                          |
| Truck parks:       | Adjacent land available                           | Auto parks:               | 34 spaces                    |
| Truck court:       | 138'                                              | Zoning:                   | PUD/Industrial Business Park |
| Column<br>spacing: | 52' x 50' - typical bay<br>60' speed bays         | Slab:                     | 6" non reinforced, 4000 PSI  |
| Building depth:    | 210'                                              | Water/Sewer/<br>Electric: | JEA                          |