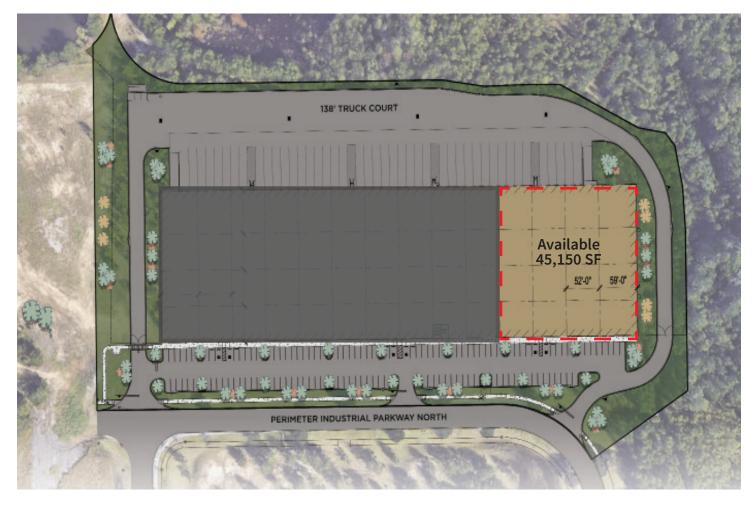

# Building one site plan

| Perimeter West Industrial Park - Building One |
|-----------------------------------------------|
|-----------------------------------------------|

| Land area :        | 8.79 ac.                                          | Office:                   | BTS                          |
|--------------------|---------------------------------------------------|---------------------------|------------------------------|
| Ceiling height:    | 32'                                               | Dock doors:               | 9 (9'×10')                   |
| Fire protection:   | ESFR                                              | Drive-in doors:           | 1 (12' × 14')                |
| Electrical:        | 1,800 Amp 480 Volt, 3-phase, 4-wire<br>electrical | Lighting:                 | LED                          |
| Truck parks:       | Adjacent land available                           | Auto parks:               | 34 spaces                    |
| Truck court:       | 138'                                              | Zoning:                   | PUD/Industrial Business Park |
| Column<br>spacing: | 52' x 50' - typical bay<br>60' speed bays         | Slab:                     | 6" non reinforced, 4000 PSI  |
| Building depth:    | 210'                                              | Water/Sewer/<br>Electric: | JEA                          |