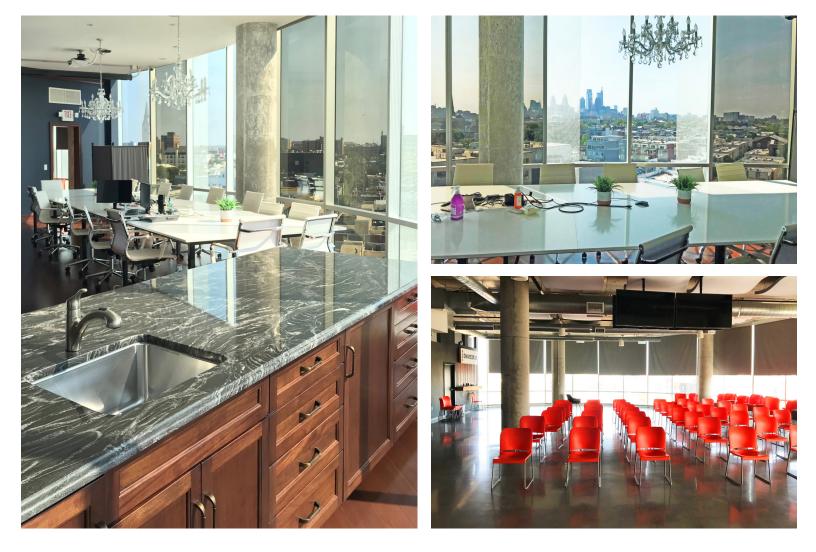

## Amenities

Fully built-out, move in ready space

Amazing views of the Center City skyline

Full floor identity

Jones Lang LaSalle Brokerage, Inc. 1650 Arch Street, Suite 2500, Philadelphia, PA 19103

Although information has been obtained from sources deemed reliable, JLL does not make any guarantees, warranties or representations, express or implied, as to the completeness or accuracy as to the information contained herein. Any projections, opinions, assumptions or estimates used are for example only. There may be differences between projected and actual results, and those differences may be material. JLL does not accept any liability for any loss or damage suffered by any party resulting from reliance on this information. If the recipient of this information has signed a confidentiality agreement with JLL regarding this matter, this information is subject to the terms of that agreement. ©2021. Jones Lang LaSalle IP, Inc. All rights reserved.