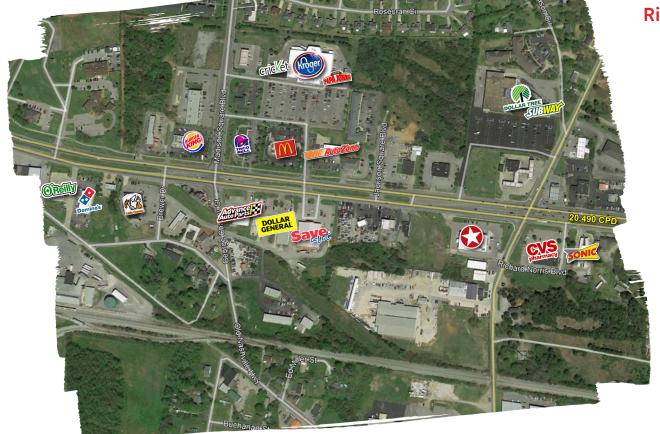

#### **Area retailers**

Walmart, Kroger, Dollar General, Save-A-Lot, Dollar Tree, CVS, O'Reilly Auto Parts, Auto Zone, Napa Auto Parts, Sonic, Dunkin Donuts, Walgreens, Advance Auto Parts

**Zoomed Aerial** 