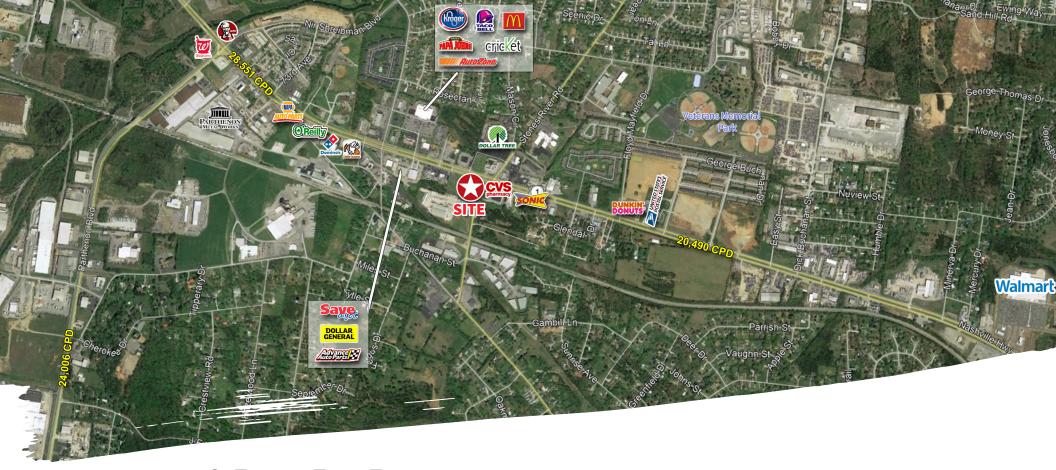

#### 14,735 SF Former Rite-Aid Location available

- Located on Murfreesboro Road a major thoroughfare in LaVergne,
   TN
- Excellent visibility and access
- 20,490 vehicles per day on Murfreesboro Road (East)
   28,551 vehicles per day on Murfreesboro Road (West)

#### **Area retailers**

Walmart, Kroger, Dollar General, Save-A-Lot, Dollar Tree, CVS, O'Reilly Auto Parts, Auto Zone, Napa Auto Parts, Sonic, Dunkin Donuts, Walgreens, Advance Auto Parts

**Zoomed Aerial** 