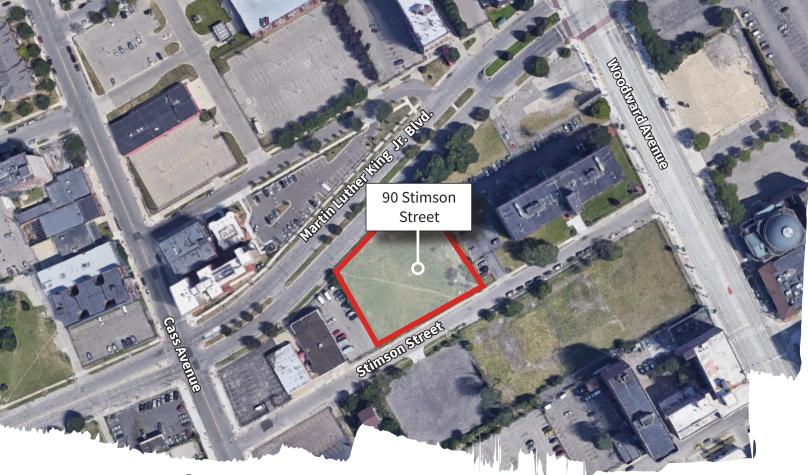

# 1.03 acre land parcel available

- Prime Midtown Detroit development parcel providing frontage on both Stimson St. & Martin Luther King Boulevard
- Adjacent to Woodward West development and steps away from Woodward Avenue and the SOMA project featuring a new Target store, Element Hotel and many other venues and shopping

# 90 Stimson Street Detroit, Michigan

### **Property Location**