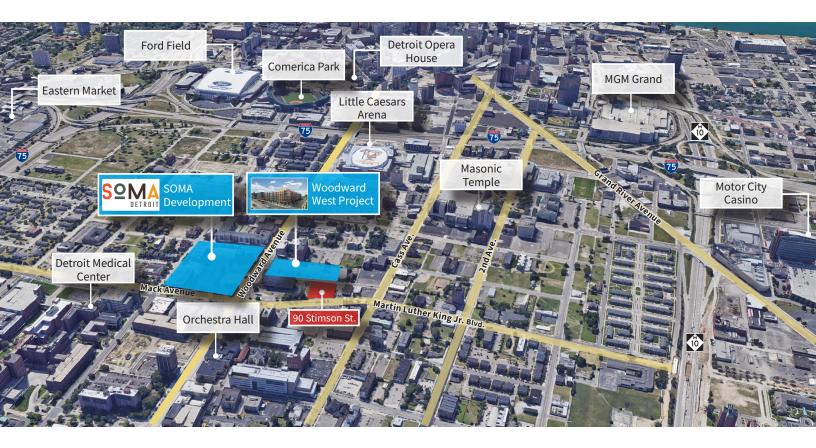

# 1.03 acre land parcel available

- Prime Midtown Detroit development parcel providing frontage on both Stimson St. & Martin Luther King Boulevard
- Adjacent to Woodward West development and steps away from Woodward Avenue and the SOMA project featuring a new Target store, Element Hotel and many other venues and shopping

# 90 Stimson Street Detroit, Michigan

### **Property Location**