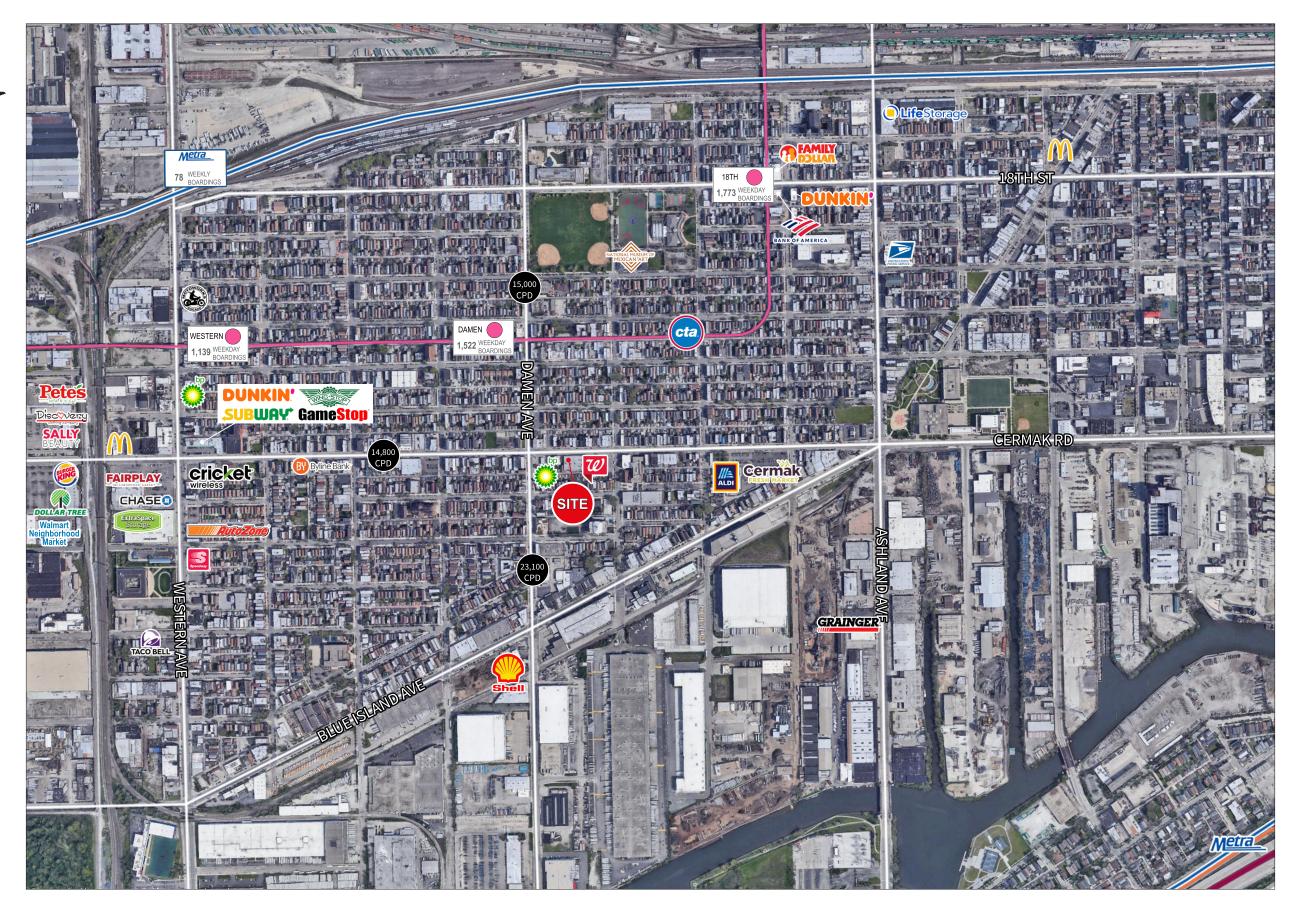

## Former Rainbow Available For Sublease

- Building SF: +/- 8,000 SF
- 80 Feet of frontage on Cermak
- Heart of Pilsen neighborhood
- Adjacent to high performing Walgreens
- 14,800 CPD along Cermak Road and 23,100 CPD along Damen Avenue
- Very Walkable (87), Good Transit (67)

## 1933 W Cermak Chicago, IL 60608