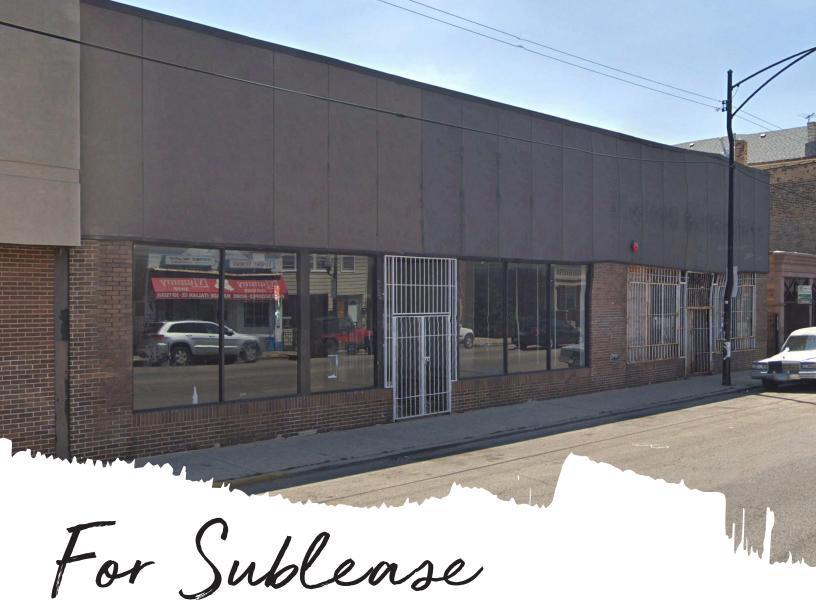

## Former Rainbow Available For Sublease

- Building SF: +/- 8,000 SF
- 80 Feet of frontage on Cermak
- Heart of Pilsen neighborhood
- Adjacent to high performing Walgreens
- 14,800 CPD along Cermak Road and 23,100 CPD along Damen Avenue
- Very Walkable (87), Good Transit (67)

## 1933 W Cermak Chicago, IL 60608