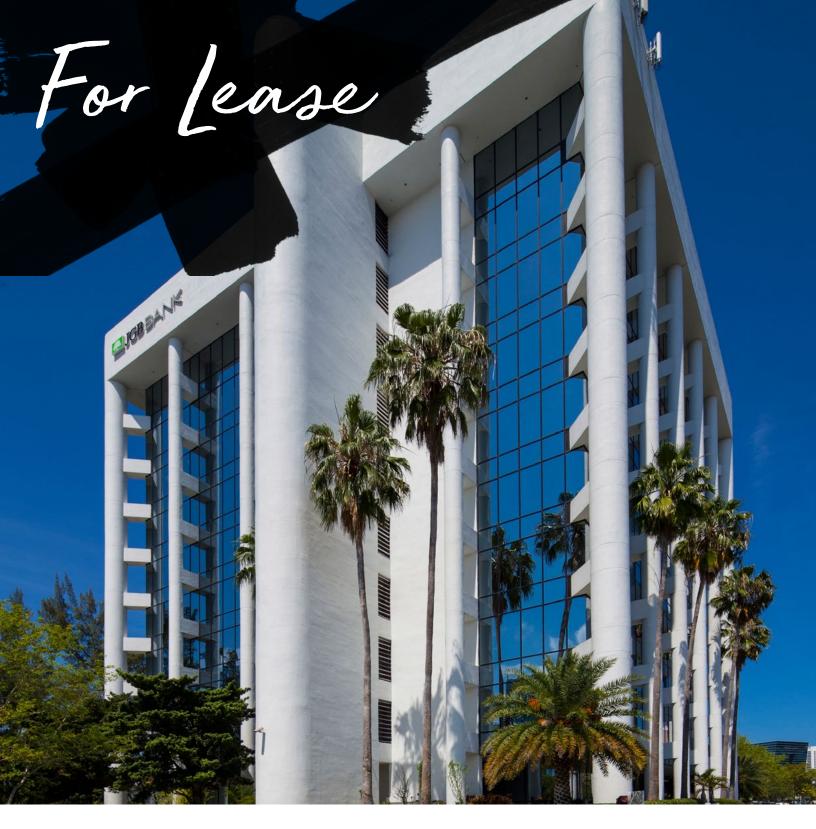

## Experience The New View at Aventura

2999 NE 191 Street, Aventura FL

Over 106,500 RSF office building with renovated common areas, on-site management and on-site security and within walking distance to numerous restaurants, shops and entertainment.

- ±106,500 RSF office building
- Recently renovated common areas
- New lobby
- On-site management & security
- On-site cafe
- 3:1,000 parking ratio on-site
- Within close proximity to Aventura Mall and Turnberry Resort