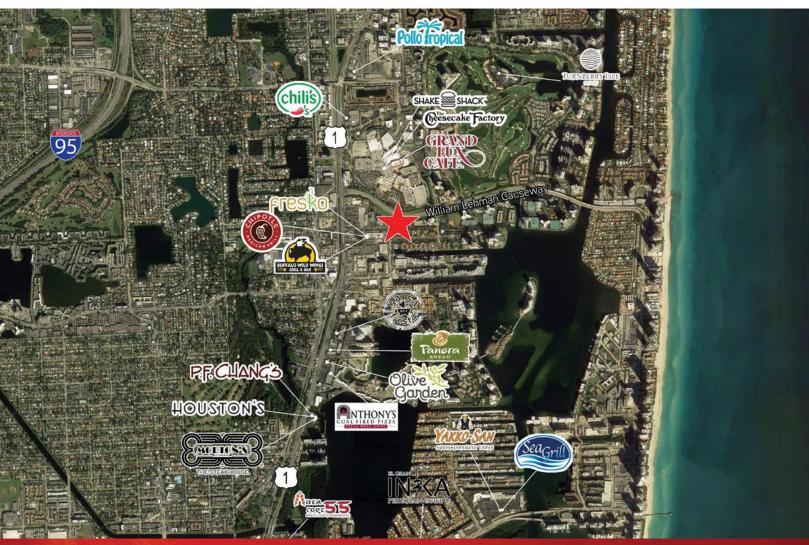

- ±106,500 RSF office building
- Recently renovated common areas
- New lobby
- On-site management & security
- On-site cafe
- 3:1,000 parking ratio on-site
- Within close proximity to Aventura Mall and Turnberry Resort