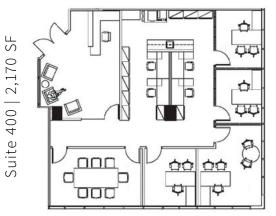

## Availability

| 1,323 SF<br>801 SF  |
|---------------------|
| 1,973 SF - 5,692 SF |
| 2,170 SF - 4,559 SF |
| 5,778 SF            |
| 769 SF              |
| 1,220 SF            |
| 1,928 SF            |
| 752 SF              |
|                     |