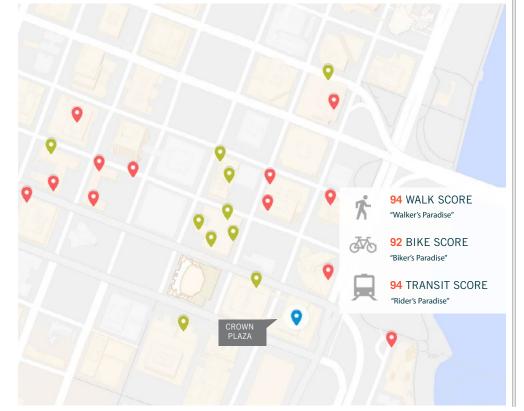

#### LOCATION

- Excellent downtown location with direct freeway access to I-5 South, I-405, and Hwy 26
- Steps from Tom McCall Waterfront Park
- Bike-friendly

#### SUSTAINABILITY FEATURES

- Certified 4 Globes by Green Building Initiative (equivalent to LEED Platinum)
- Energy Star registered with a score of 89/100