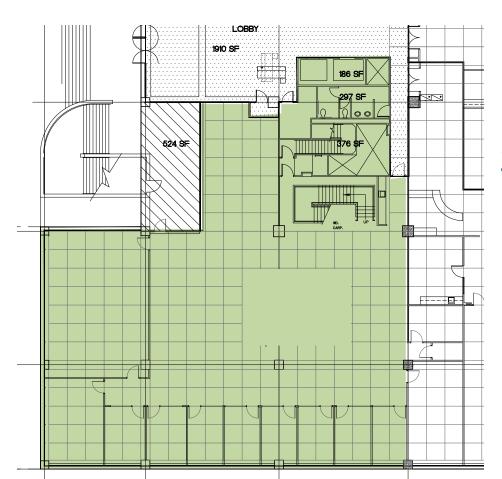

### Suite 113

9,006 RSF

- Combined by stairwell with Suite 200

FOR LEASE CROWN PLAZA 1500 SW FIRST AVENUE PORTLAND, OREGON 97201 **PAUL ANDREWS** 

503.546.4542 pmandrews@melvinmark.com **TOM BECIC** 

503.546.4513 tbecic@melvinmark.com

# Suite 200

24,021 RSF

- -~8,000 SF outdoor deck including seating area
- River Views
- Large kitchen
- High ceilings, lobby visibility
- Combined by stairwell with Suite 113

FOR LEASE CROWN PLAZA 1500 SW FIRST AVENUE PORTLAND, OREGON 97201 **PAUL ANDREWS** 