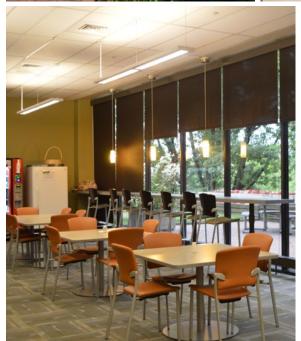

#### **HIGHLIGHTS**

- CBD HQ Opportunity
- 8,000 SF private outdoor patio with seating
- Willamette River & Mt. Hood views
- Large kitchen
- High ceilings, lobby visibility

#### **AVAILABLE**

- Suite 113 & 200: 33,027 RSF (Combined by stairwell)
  - \$29.95/SF Full Service Equivalent
  - Approx. 8,000 SF outdoor deck including seating area
  - Building Signage Opportunity

# Suite 200

24,021 RSF

- -~8,000 SF outdoor deck including seating area
- River Views
- Large kitchen
- High ceilings, lobby visibility
- Combined by stairwell with Suite 113

FOR LEASE CROWN PLAZA 1500 SW FIRST AVENUE PORTLAND, OREGON 97201 **PAUL ANDREWS** 