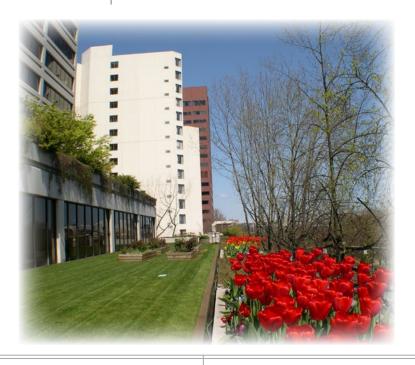

#### **HIGHLIGHTS**

- CBD HQ Opportunity
- 8,000 SF private outdoor patio with seating
- Willamette River & Mt. Hood views
- Large kitchen
- High ceilings, lobby visibility

#### **AVAILABLE**

- Suite 113 & 200: 33,027 RSF (Combined by stairwell)
  - \$29.95/SF Full Service Equivalent
  - Approx. 8,000 SF outdoor deck including seating area
  - Building Signage Opportunity