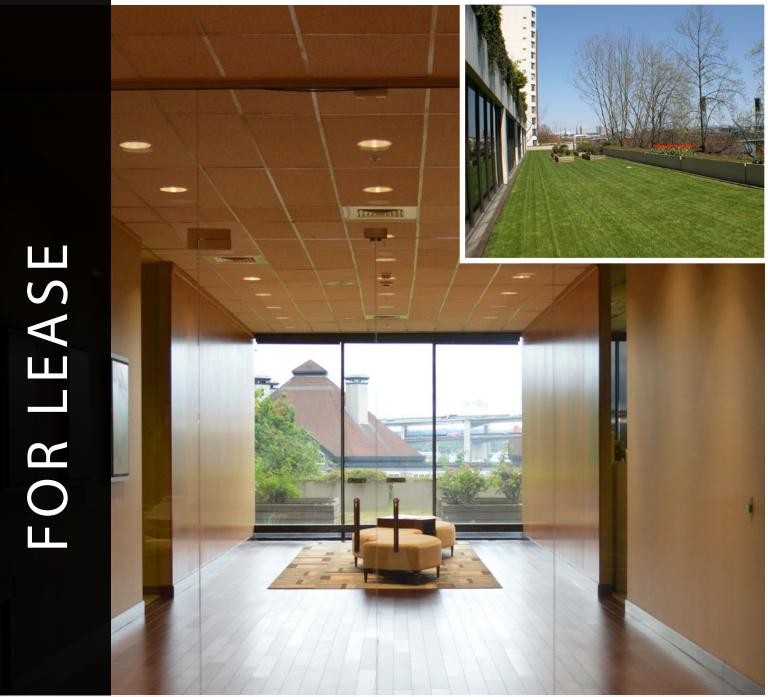

#### **HIGHLIGHTS**

- CBD HQ Opportunity
- 8,000 SF private outdoor patio with seating
- Willamette River & Mt. Hood views
- Large kitchen
- High ceilings, lobby visibility

#### **AVAILABLE**

- Suite 113 & 200: 33,027 RSF (Combined by stairwell)
  - \$29.95/SF Full Service Equivalent
  - Approx. 8,000 SF outdoor deck including seating area
  - Building Signage Opportunity

# Suite 200

24,021 RSF

- -~8,000 SF outdoor deck including seating area
- River Views
- Large kitchen
- High ceilings, lobby visibility
- Combined by stairwell with Suite 113

FOR LEASE CROWN PLAZA 1500 SW FIRST AVENUE PORTLAND, OREGON 97201 **PAUL ANDREWS** 