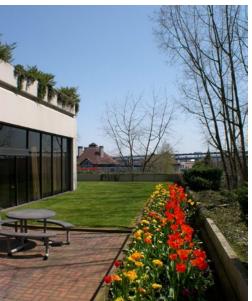

#### **HIGHLIGHTS**

- CBD HQ Opportunity
- 8,000 SF private outdoor patio with seating
- Willamette River & Mt. Hood views
- Large kitchen
- High ceilings, lobby visibility

#### **AVAILABLE**

- Suite 113 & 200: 33,027 RSF (Combined by stairwell)
  - \$29.95/SF Full Service Equivalent
  - Approx. 8,000 SF outdoor deck including seating area
  - Building Signage Opportunity

# Suite 200

24,021 RSF

- -~8,000 SF outdoor deck including seating area
- River Views
- Large kitchen
- High ceilings, lobby visibility
- Combined by stairwell with Suite 113

FOR LEASE CROWN PLAZA 1500 SW FIRST AVENUE PORTLAND, OREGON 97201 **PAUL ANDREWS** 