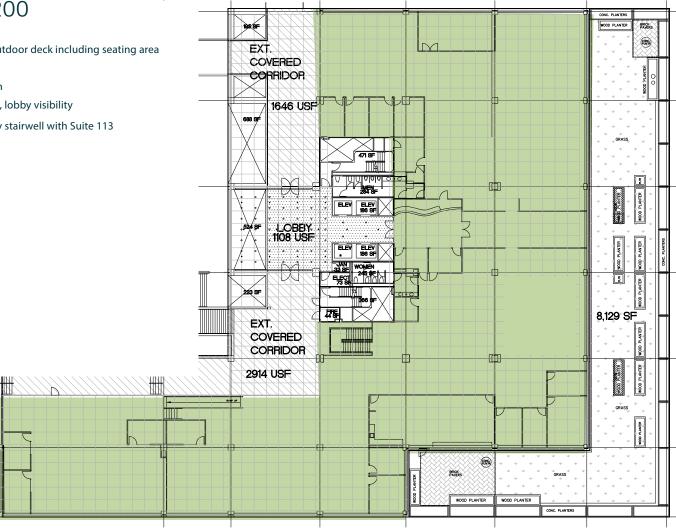

# Suite 200

24,021 RSF

- -~8,000 SF outdoor deck including seating area
- River Views
- Large kitchen
- High ceilings, lobby visibility
- Combined by stairwell with Suite 113

FOR LEASE CROWN PLAZA 1500 SW FIRST AVENUE PORTLAND, OREGON 97201 **PAUL ANDREWS** 