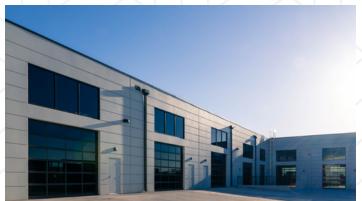

Numerous Restaurants in Close Proximity

Clear Height 23.6' - 25.6'

Loading
Ten (10) glass drive-in doors

Parking 3.56 / 1,000

Power 1,600 amps 120/208v 3 phase