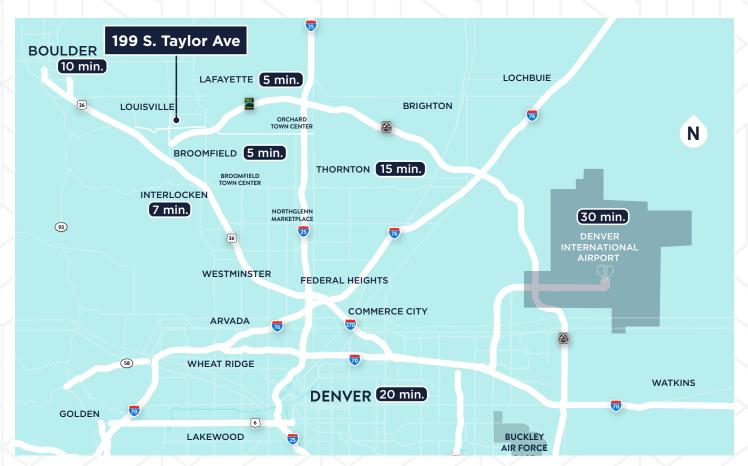

Condo
- ✓ Mountain Views
- ✓ Parks, Trails & Open Space



#### Contemporary Design +

### Stimulating Environment





Class A Building



Mountain Views



Natural Light and Access to Outdoor Space



No Elevators



Individual Private Entrances



Enhanced Safety



Nearby Trails And Open Space



Numerous Restaurants in Close Proximity



Clear Height 23.6' - 25.6'



Loading
Ten (10) glass drive-in doors



Parking 3.56 / 1,000



Power 1,600 amps 120/208v 3 phase

## Want Improved Productivity?

### **Upgrade Your Workspace**











### Strategically Located =

### **Attract and Retain Top Talent**





Louisville has numerous award winning restaurants, lively coffee shops & breweries and a historic downtown with unique retail offerings, as well as nature trails and open space



FOR LEASING AND SALES INFORMATION, CALL: