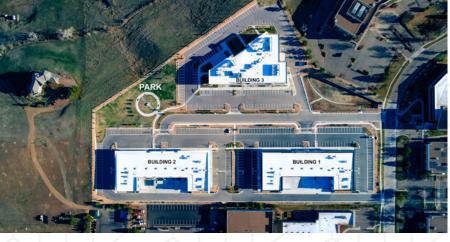

# 199 S. TAYLOR AVE

LOUISVILLE, CO

Office/Flex/R&D ± 1,500 SF - 37,000 SF Available Now For Sale or Lease

- New Modern Construction
- √ Standalone Single Story Building
- ✓ Multiple Demising Options
- ✓ Ability to Purchase Desired SF as Condo
- ✓ Mountain Views
- ✓ Parks, Trails & Open Space