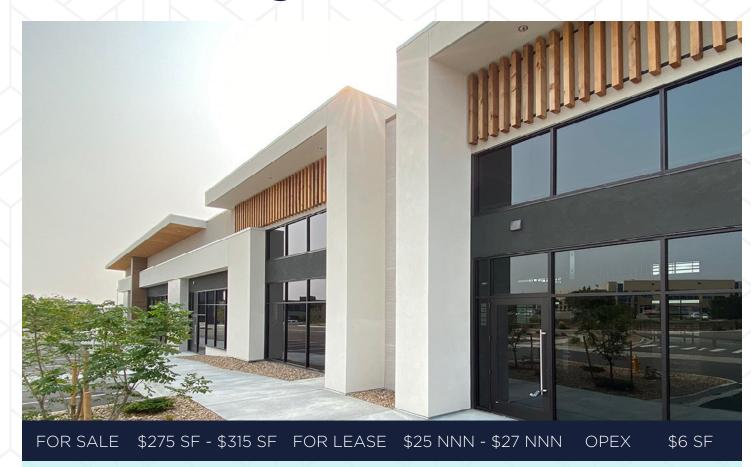

# 199 S. TAYLOR AVE

LOUISVILLE, CO

Office/Flex/R&D ± 1,500 SF - 37,000 SF Available Now For Sale or Lease

- New Modern Construction
- √ Standalone Single Story Building
- ✓ Multiple Demising Options
- ✓ Ability to Purchase Desired SF as Condo
- ✓ Mountain Views
- ✓ Parks, Trails & Open Space