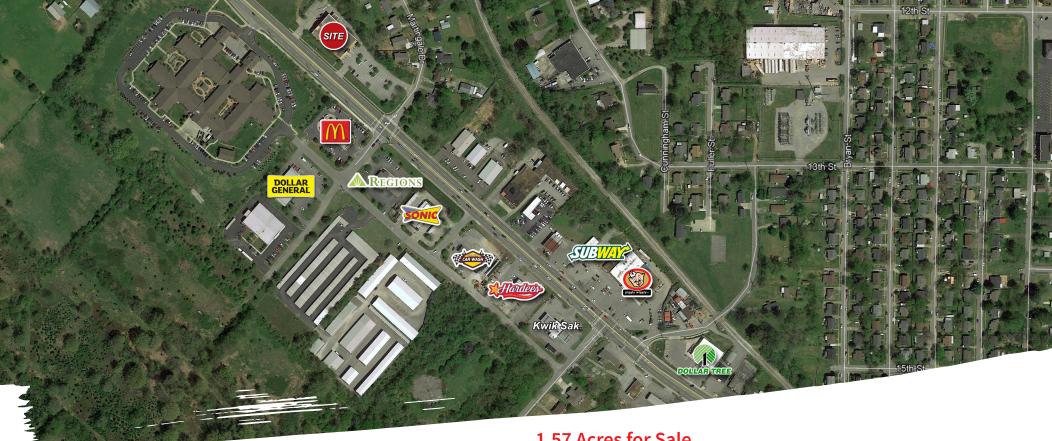

## 1.57 Acres for Sale

- 2.14 acres corner lot with
- 478+/- ft road frontage on Robinson Rd, 2 curb cuts
- 168+/- ft road frontage on Martingale Dr, 1 curb cut
- 16,210 SF brick building with drive thru
- 60 parking spaces, ratio 4.50 / 1,000 SF
- Near multiple new housing projects, both underway and recently completed, including Robinson Flats senior living 300 upscale units and Robinson Road Townhomes
- 2021 Traffic Count: 32,576 ADV @Hickory Industrial Dr
- Zoned MUL—Mixed Use Limited