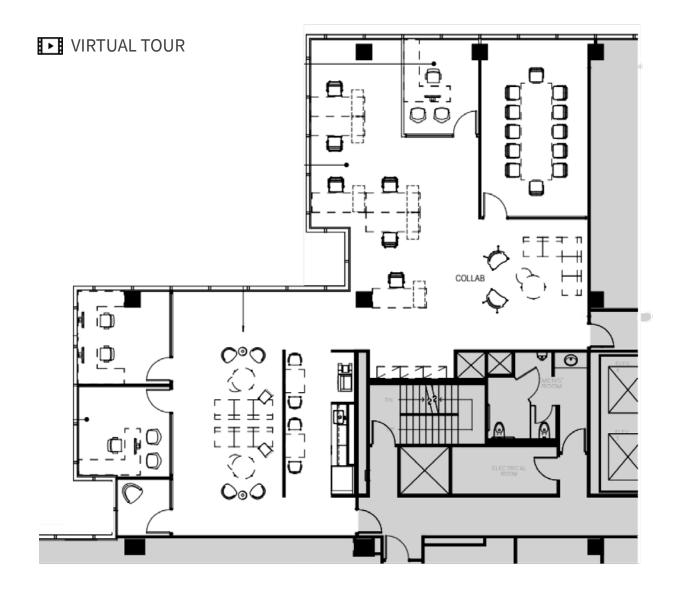

## Class A office space available

- Suite 560
- 3,168 SF
- Sublease through July 31, 2023
- Three private offices
- Break room
- Open office area

- H Hotels
  - 1. Extended Stay
  - 2. Double Tree
  - 3. Hilton 4. Comfort Suites
  - 5. Sheraton 6. Marriott
- 1 SDSU West