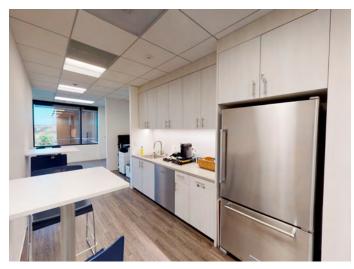

## Class A office space available

- Suite 560
- 3,168 SF
- Sublease through July 31, 2023
- Three private offices
- Break room
- Open office area

- H Hotels
  - 1. Extended Stay
  - 2. Double Tree
  - 3. Hilton 4. Comfort Suites
  - 5. Sheraton 6. Marriott
- 1 SDSU West