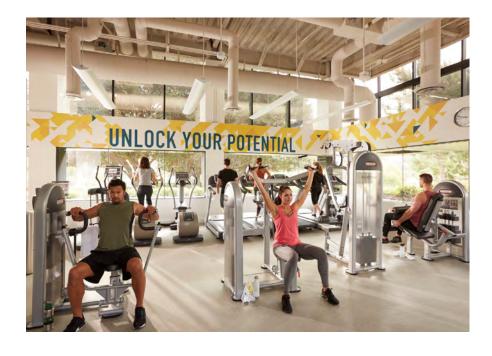

## Class A office space available

VIRTUAL TOUR

- Master lease expires: July 31, 2023

- Rental rate: Negotiable

- 3,168 SF office suite
- Furniture may be available
- Close proximity to I-8, I-805, I-15, I-5 and Highway 163
- State-of-the-art fitness center with showers & lockers
- 4/1,000 parking ratio with surface and covered parking
- On-site dining options with indoor & outdoor seating
- On-site property management
- Complementary trolly shuttle service