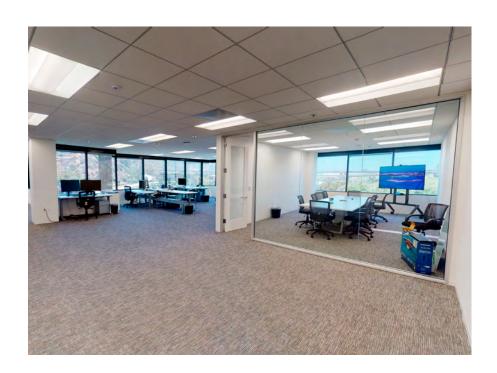

## Class A office space available

- Suite 560
- 3,168 SF
- Sublease through July 31, 2023
- Three private offices
- Break room
- Open office area

- H Hotels
  - 1. Extended Stay
  - 2. Double Tree
  - 3. Hilton 4. Comfort Suites
  - 5. Sheraton 6. Marriott
- 1 SDSU West