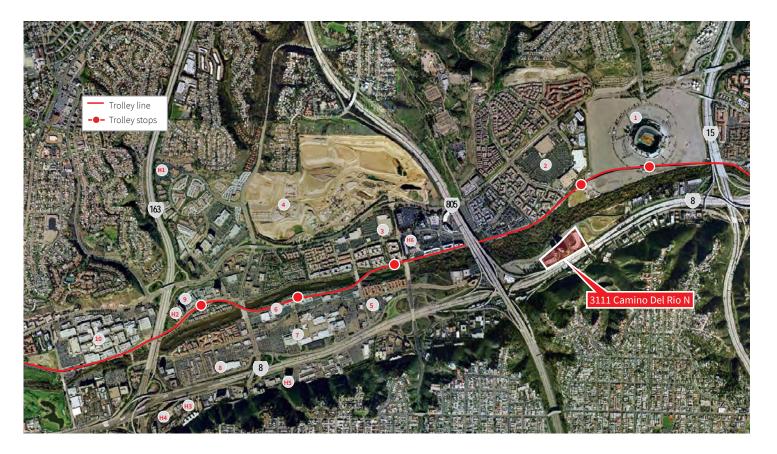

Centerside I 3111 Camino Del Rio N San Diego, CA

Richard Gonor +1 858 410 1243 richard.gonor@am.jll com

## Class A office space available

- Suite 560
- 3,168 SF
- Sublease through July 31, 2023
- Three private offices
- Break room
- Open office area

- H Hotels
  - 1. Extended Stay
  - 2. Double Tree
  - 3. Hilton 4. Comfort Suites
  - 5. Sheraton 6. Marriott
- 1 SDSU West

Lowes

2 Fenton Marketplace IHOP Luna Grill Islands Restaurant Coldstone Creamery Los Primos Oggi's Starbucks McDonald's IKEA Costco

Rio Vista Plaza

Office Depot Pat & Oscar's Daphne's Greek Wendy's Marriott Hotel

Civita

240+ acre planned mixed-use residential, shopping and commercial development

**Mission Valley East** 

Rubio's Pick Up Stix In-N-Out Taco Bell

Park in the Valley

Best Buy Staples Sammy's Woodfired Pizza Starbucks

- 7 Westfield Mission Valley Ctr. 10 Fashion Valley Regional Mall Target Outback Steakhouse
- **Mission Valley Center West**

Puesto King's Fish House Chipotle Mexican Grill Coffee Bean & Tea Leaf Fuddruckers

**Hazard Center** 

Fedex/Kinkos Applebees All American Grill Joe's Crab Shack Barnes & Noble Doubletree Hotel

Blanco Tacos + Tequila Bibigo Kitchen NM Cafe NoRTH Italia So Sushi Stacked True Food Kitchen 59th & Lex The Cheesecake Factory PF Chang's China Bistro California Pizza Kitchen