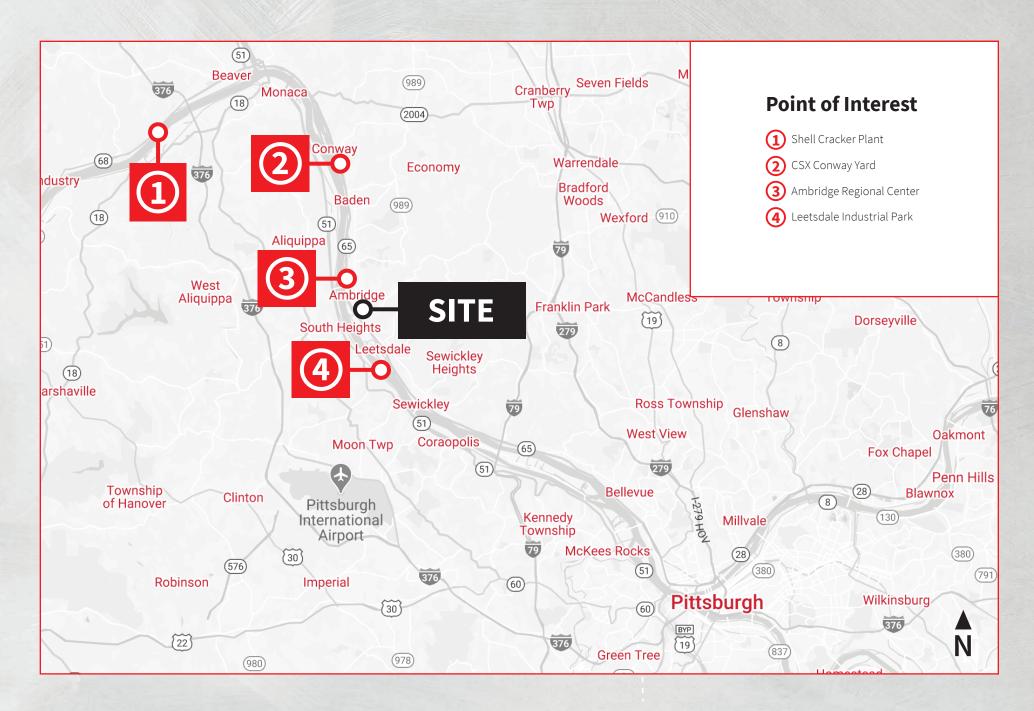

### Highlights

- Rare, large scale purchase / lease opportunity with manufacturing infrastructure
- Sold as vacant and available
- Located less than 8 miles from the Shell Appalachia Petrochemical Facility
- Direct access to Route 65

### Aerial & Plan

Rick O'Brien +1 412 208 1400 rick.obrien@am.jll.com