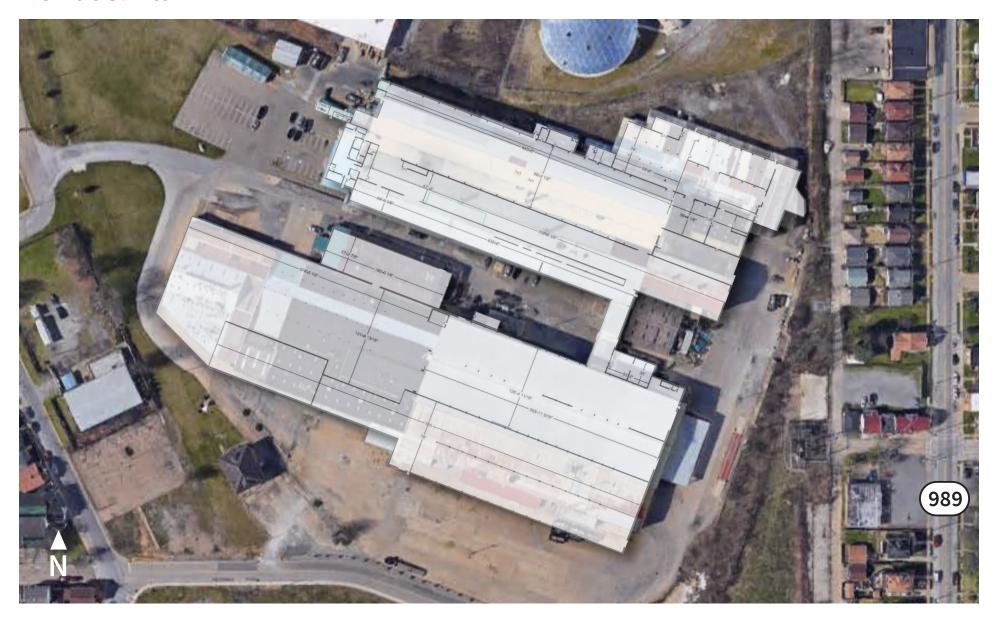

1400 rick.obrien@am.jll.com



# For Sale or Lease

500 Perth Drive, Ambridge, PA 15003

#### **Specifications**

| +/- 307,926 s.f.               |
|--------------------------------|
| 17.41 acres                    |
| Up to 39'                      |
| 10T: 364' run / 70' span       |
| 10T: 739' run / 129' span      |
| 20T: 739' run / 129' span      |
| 1 dock platform                |
| 1 interior dock                |
| 7 drive-in doors               |
| M (Manufacturing & Industrial) |
|                                |

### Highlights

- Rare, large scale purchase / lease opportunity with manufacturing infrastructure
- Sold as vacant and available
- Located less than 8 miles from the Shell Appalachia Petrochemical Facility
- Direct access to Route 65











### Aerial & Plan





Rick O'Brien +1 412 208 1400 rick.obrien@am.jll.com