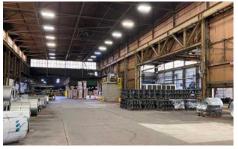

#### **Specifications**

| +/- 307,926 s.f.               |
|--------------------------------|
| 17.41 acres                    |
| Up to 39'                      |
| 10T: 364' run / 70' span       |
| 10T: 739' run / 129' span      |
| 20T: 739' run / 129' span      |
| 1 dock platform                |
| 1 interior dock                |
| 7 drive-in doors               |
| M (Manufacturing & Industrial) |
|                                |