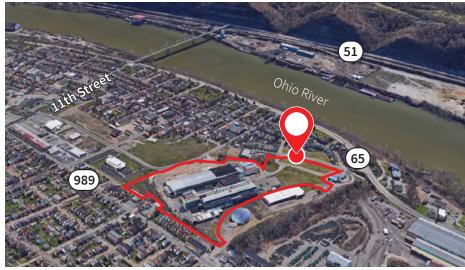

.com Rick O'Brien +1 412 208 1400 rick.obrien@am.jll.com



# For Sale or Lease

500 Perth Drive, Ambridge, PA 15003

#### **Specifications**

| +/- 307,926 s.f.               |
|--------------------------------|
| 17.41 acres                    |
| Up to 39'                      |
| 10T: 364' run / 70' span       |
| 10T: 739' run / 129' span      |
| 20T: 739' run / 129' span      |
| 1 dock platform                |
| 1 interior dock                |
| 7 drive-in doors               |
| M (Manufacturing & Industrial) |
|                                |

### Highlights

- Rare, large scale purchase / lease opportunity with manufacturing infrastructure
- Sold as vacant and available
- Located less than 8 miles from the Shell Appalachia Petrochemical Facility
- Direct access to Route 65











### Aerial & Plan





Rick O'Brien +1 412 208 1400 rick.obrien@am.jll.com