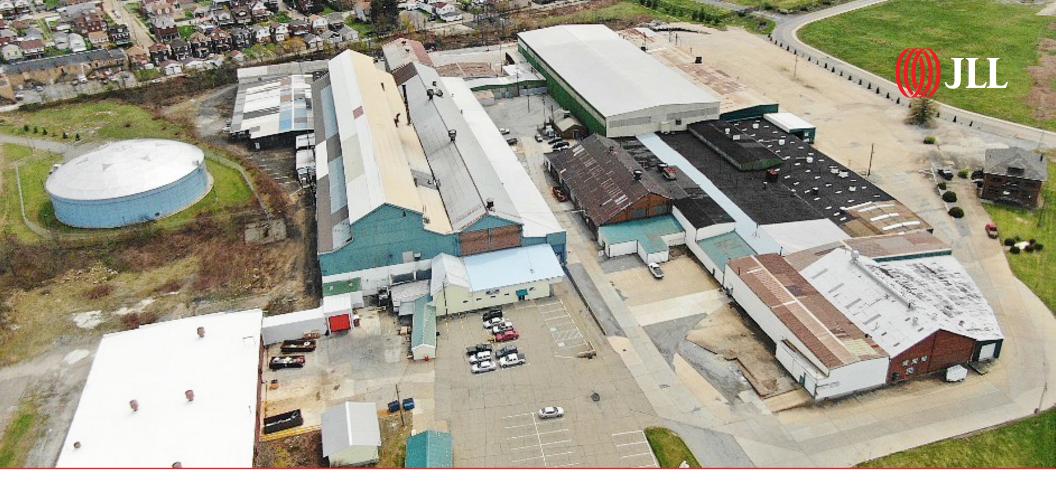

## 307,926 s.f. Manufacturing Facility

500 Perth Drive, Ambridge, PA 15003

Greg Hopkins +1 412 208 1400 greg.hopkins@am.jll.com Rick O'Brien +1 412 208 1400 rick.obrien@am.jll.com

# For Sale or Lease

500 Perth Drive, Ambridge, PA 15003

#### **Specifications**

| +/- 307,926 s.f.               |
|--------------------------------|
| 17.41 acres                    |
| Up to 39'                      |
| 10T: 364' run / 70' span       |
| 10T: 739' run / 129' span      |
| 20T: 739' run / 129' span      |
| 1 dock platform                |
| 1 interior dock                |
| 7 drive-in doors               |
| M (Manufacturing & Industrial) |
|                                |