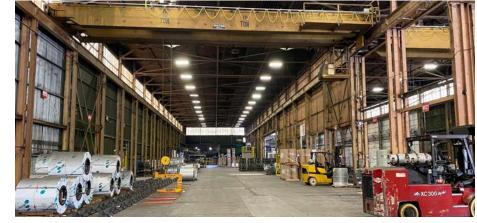

#### **Specifications**

| +/- 307,926 s.f.               |
|--------------------------------|
| 17.41 acres                    |
| Up to 39'                      |
| 10T: 364' run / 70' span       |
| 10T: 739' run / 129' span      |
| 20T: 739' run / 129' span      |
| 1 dock platform                |
| 1 interior dock                |
| 7 drive-in doors               |
| M (Manufacturing & Industrial) |
|                                |

### Highlights

- Rare, large scale purchase / lease opportunity with manufacturing infrastructure
- Sold as vacant and available
- Located less than 8 miles from the Shell Appalachia Petrochemical Facility
- Direct access to Route 65