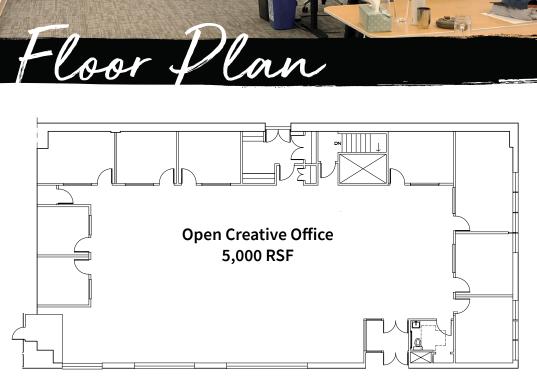

**Commuter hub** with secured bike parking and showers

**Open Creative Office** 5,000 RSF

\$21.00 FSG

**Lower Level** 4,478 RSF Space includes tenant lounge, kitchen, showers & storage

TRANSIT SCORE

**BIKE SCORE** 