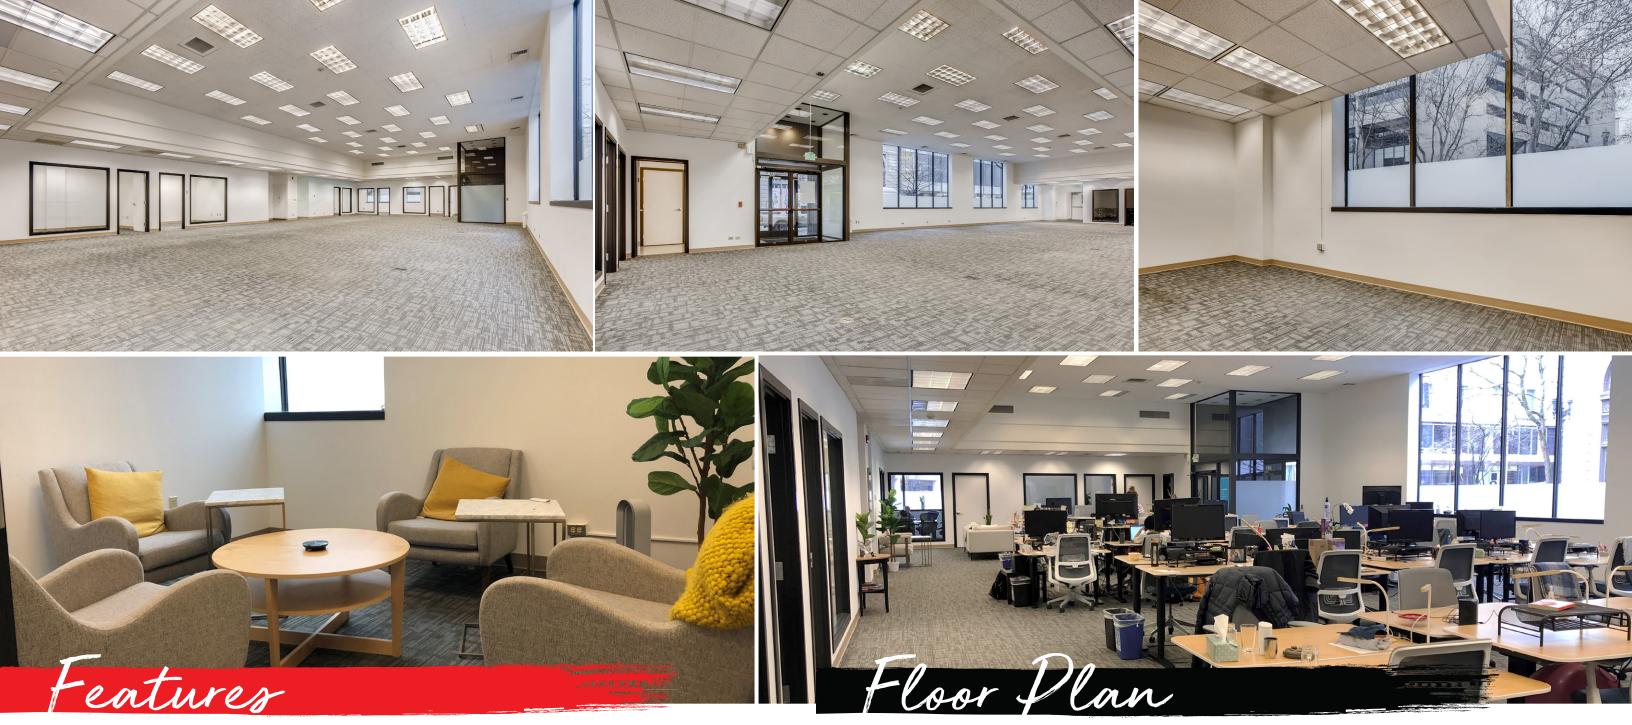

**Commuter hub** with secured bike parking and showers

**Open Creative Office** 5,000 RSF

\$21.00 FSG

**Lower Level** 4,478 RSF Space includes tenant lounge, kitchen, showers & storage

TRANSIT SCORE

**BIKE SCORE** 